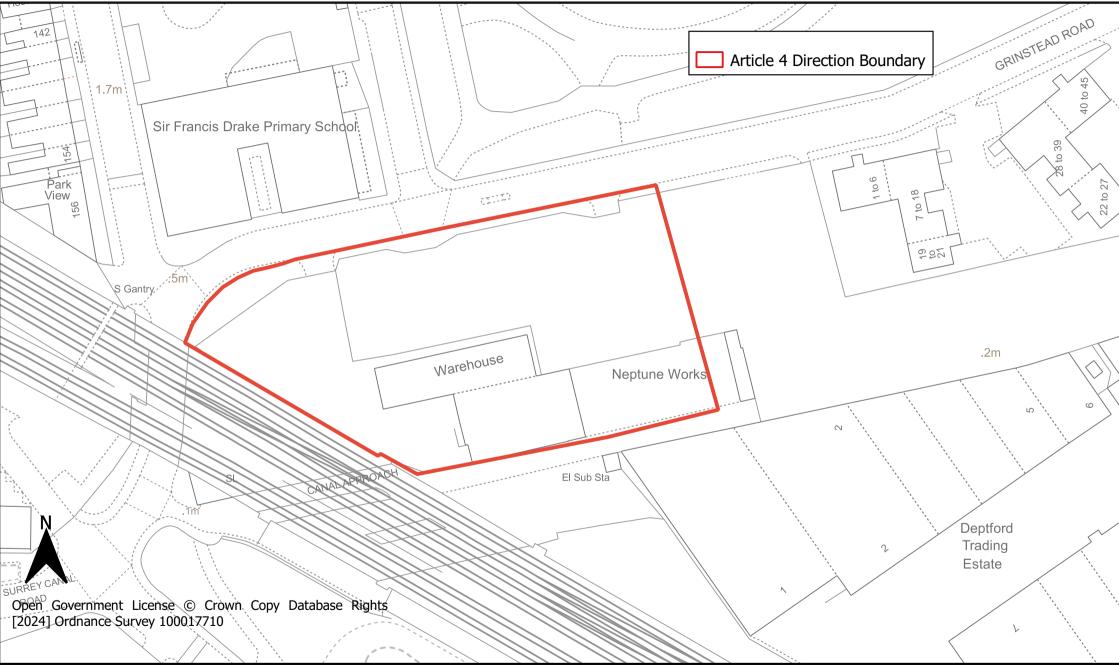

### **Grinstead Road Mixed-Use Employment Location Article 4 Direction Area**

Date: January 2024