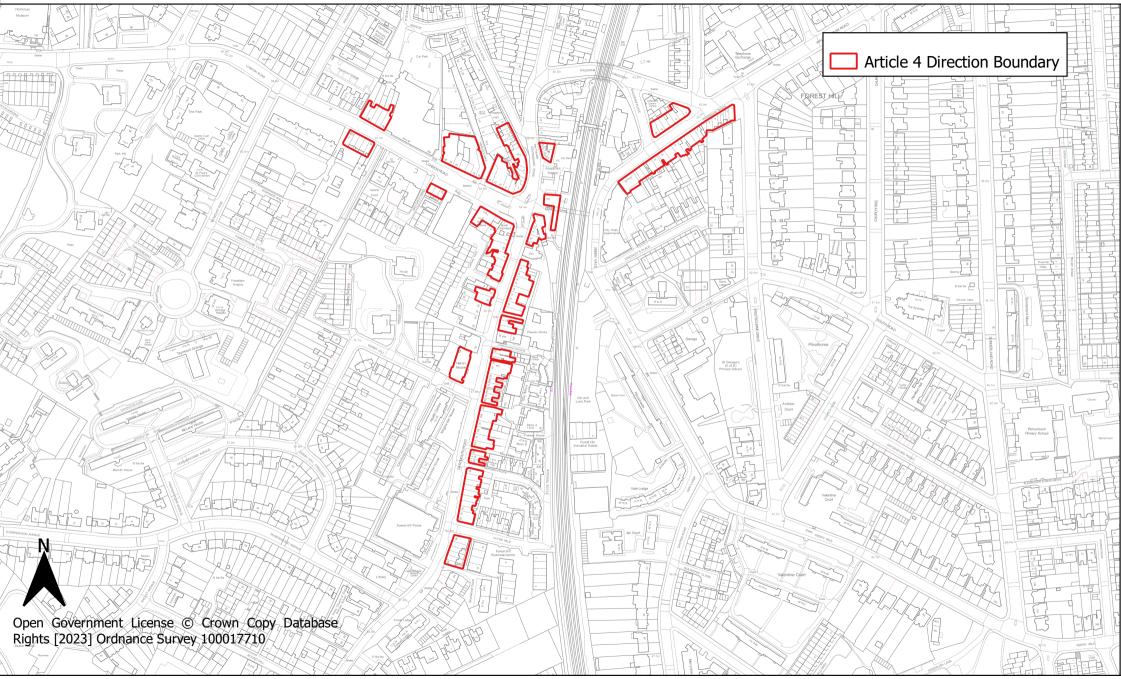

#### **Forest Hill District Centre Article 4 Direction Area**

Date: January 2024