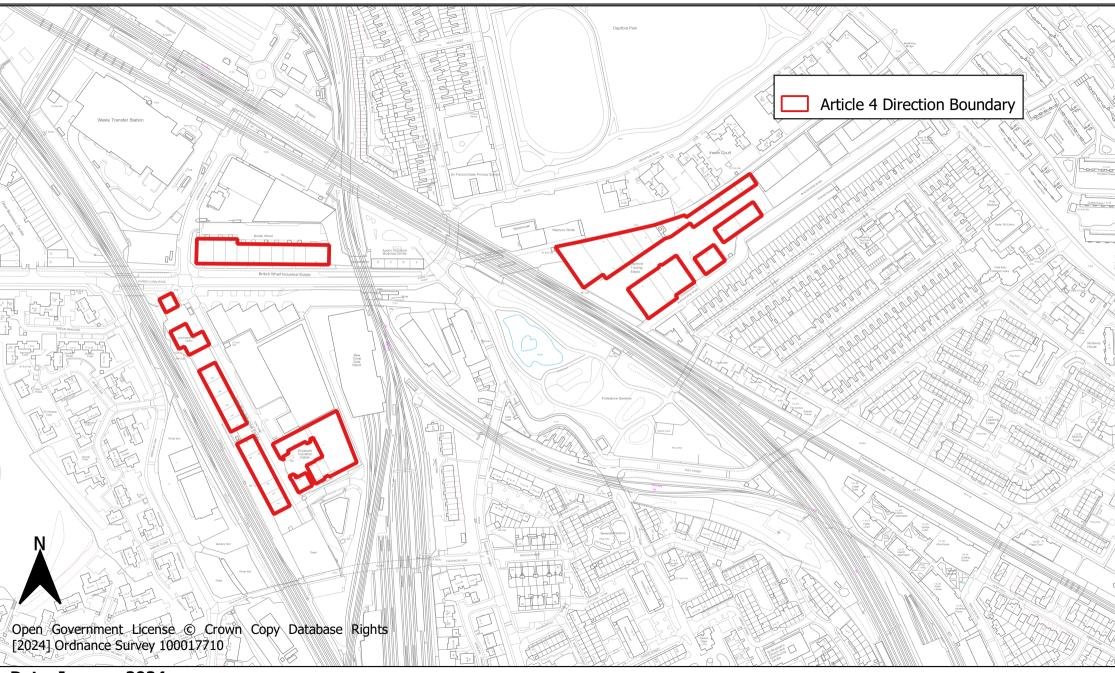

# **Surrey Canal Strategic Industrial Location Article 4 Direction Area**

Date: January 2024