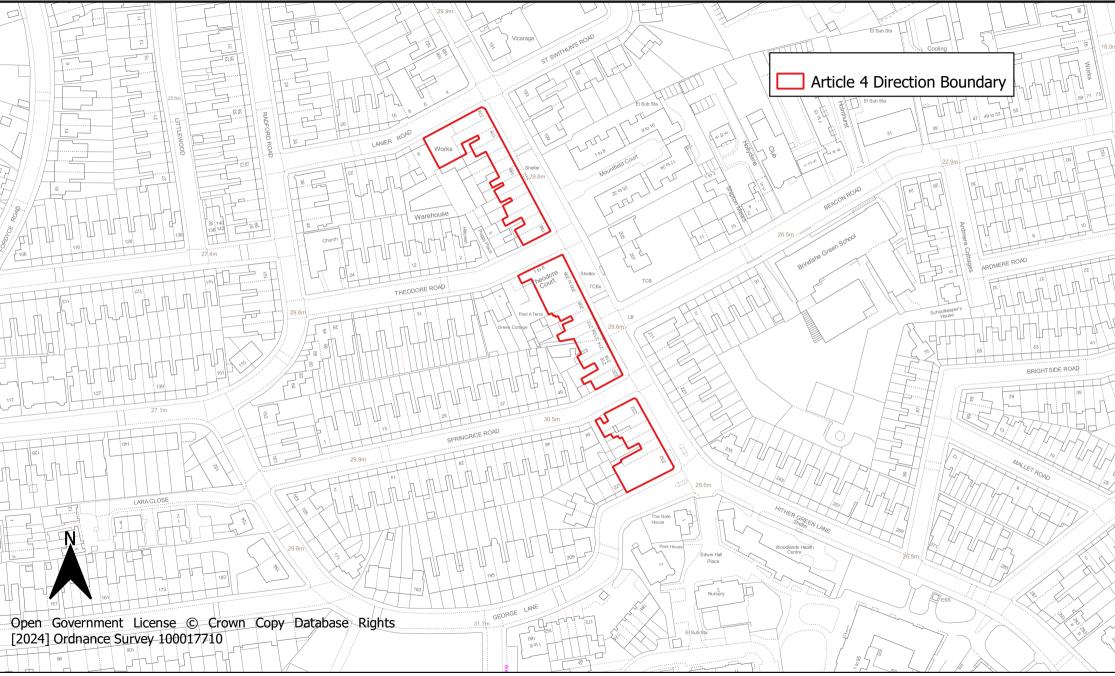

#### **Hither Green Lane Local Centre Article 4 Direction Area**

Date: January 2024