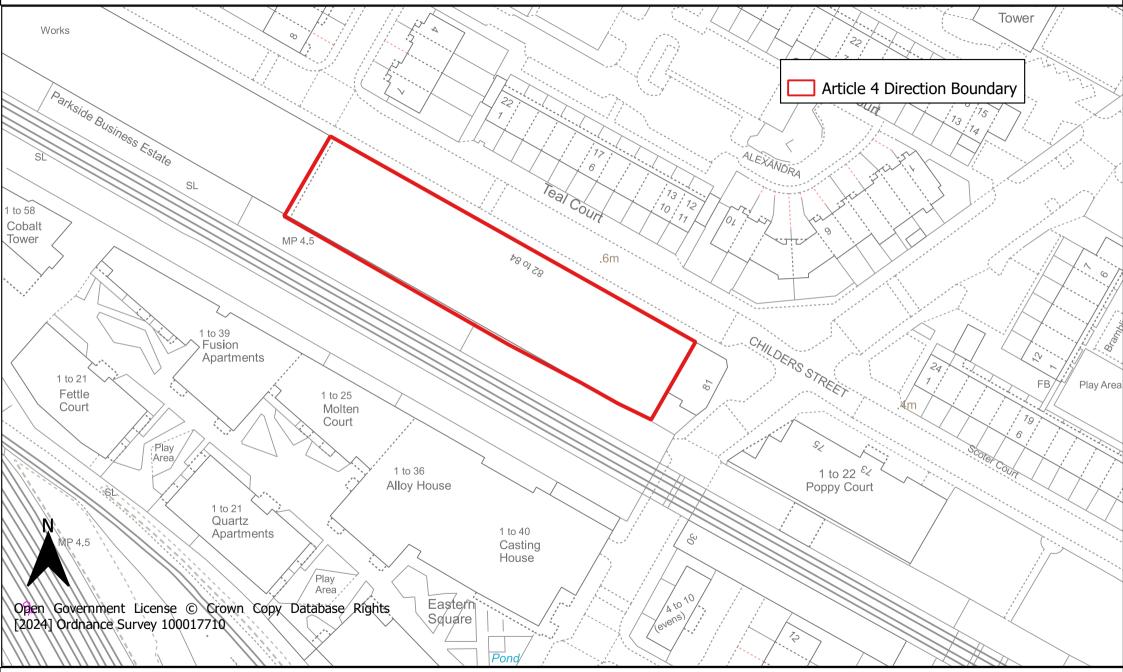

### **Childers Street East Mixed-Use Employment Location Article 4 Direction Area**

Date: January 2024