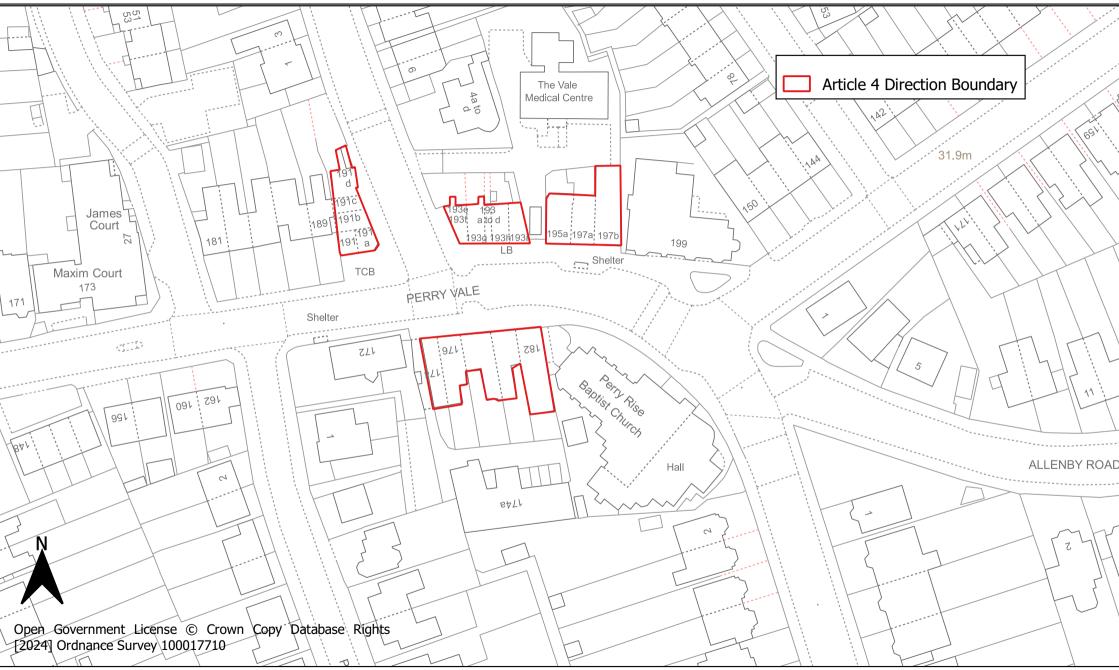

**Lee Station Local Centre Article 4 Direction Area**



Date: January 2024



#### **Kirkdale Local Centre Article 4 Direction Area**



Date: January 2024



## **Lewisham Way Local Centre Article 4 Direction Area**



Date: January 2024



#### **Burnt Ash Hill Parade Article 4 Direction Area**



Date: January 2024



#### **Marvels Lane and Chinbrook Road Parade Article 4 Direction Area**



**Author: Strategic Planning** 

London Borough of Lewisham



# **Evelyn Street Parade Article 4 Direction Area**



#### **Southend Lane Parade Article 4 Direction Area**



Date: January 2024

## **Brockley Rise Parade Article 4 Direction Area**



Date: January 2024



# **Perry Hill Parade Article 4 Direction Area**



Date: January 2024



## **Perry Vale Parade Article 4 Direction Area**



Date: January 2024



#### **Verdant Lane Parade**



Date: January 2024



#### **Stanstead Road Parade Article 4 Direction Area**



Date: January 2024



# **Sangley Road and Sandhurst Road Parade**



Date: January 2024



# **Bromley Road Strategic Industrial Location Article 4 Direction Area**



Date: January 2024



# **Surrey Canal Strategic Industrial Location Article 4 Direction Area**



Date: January 2024



## **Plough Way Mixed-Use Employment Location Article 4 Direction Area**



Date:January 2024



## **Oxestalls Road Mixed-Use Employment Location Article 4 Direction Area**



Date:January 2024



## **Convoys Wharf Mixed-Use Employment Location Article 4 Direction Area**



Date: January 2024



### **Grinstead Road Mixed-Use Employment Location Article 4 Direction Are