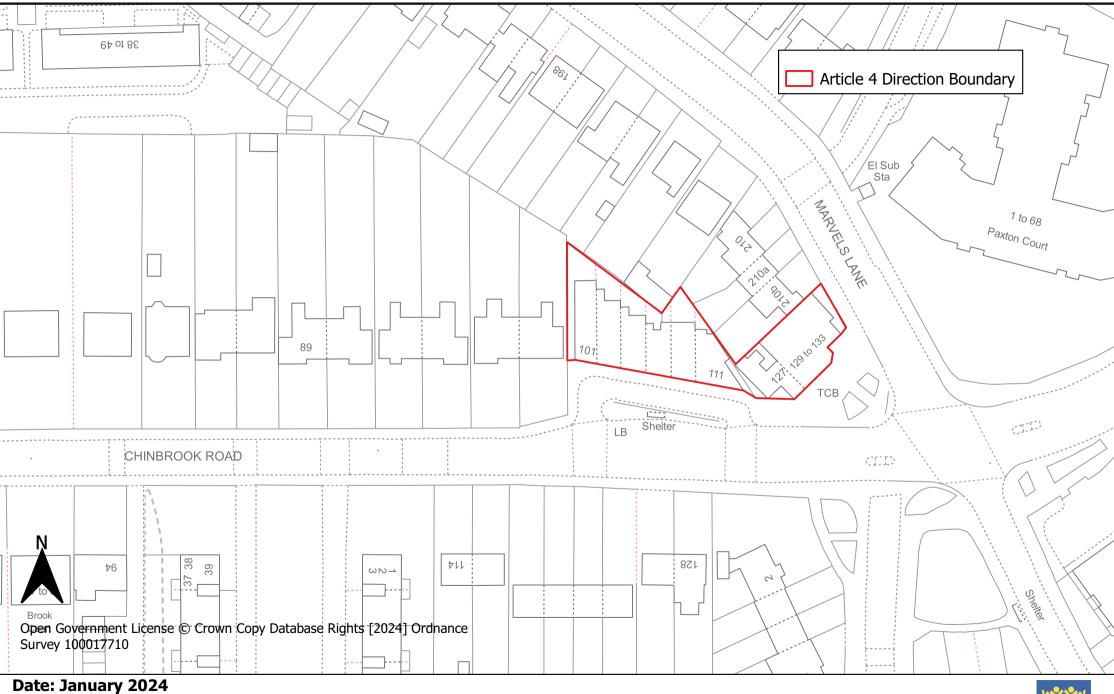

#### **Marvels Lane and Chinbrook Road Parade Article 4 Direction Area**

**Author: Strategic Planning** 

London Borough of Lewisham