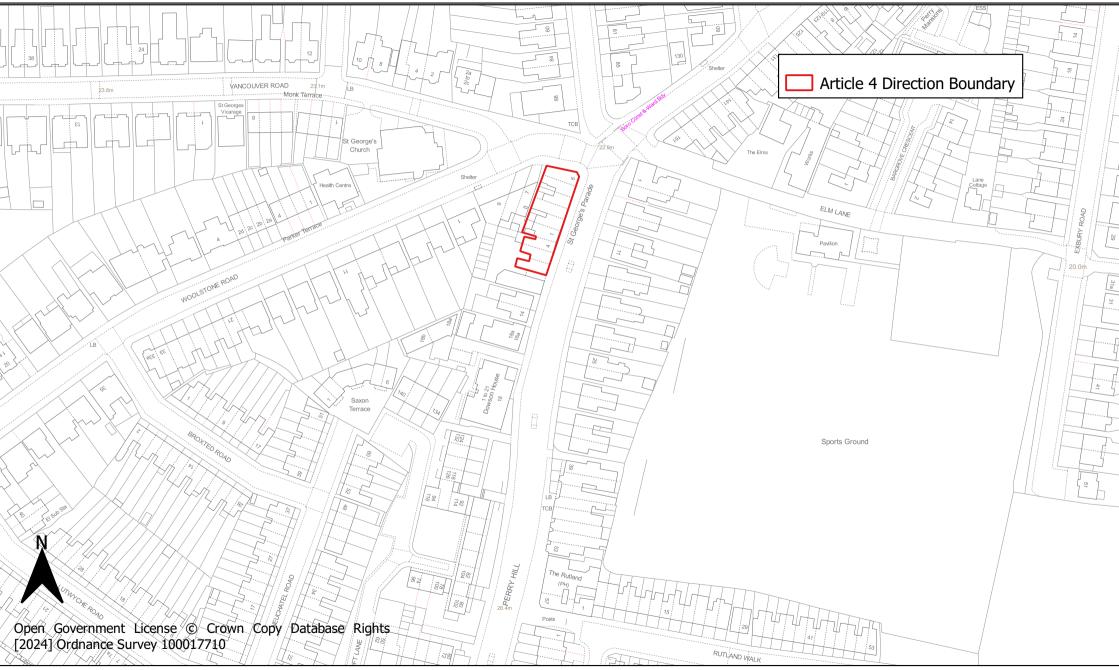

Park Local Centre Article 4 Direction Area**



Date: January 2024



#### **Lee Station Local Centre Article 4 Direction Area**



Date: January 2024



#### **Kirkdale Local Centre Article 4 Direction Area**



Date: January 2024



## **Lewisham Way Local Centre Article 4 Direction Area**



Date: January 2024



#### **Burnt Ash Hill Parade Article 4 Direction Area**



Date: January 2024



#### **Marvels Lane and Chinbrook Road Parade Article 4 Direction Area**



**Author: Strategic Planning** 

London Borough of Lewisham



# **Evelyn Street Parade Article 4 Direction Area**



#### **Southend Lane Parade Article 4 Direction Area**



Date: January 2024

## **Brockley Rise Parade Article 4 Direction Area**



Date: January 2024



# **Perry Hill Parade Article 4 Direction Area**



Date: January 2024



## **Perry Vale Parade Article 4 Direction Area**



Date: January 2024



#### **Verdant Lane Parade**



Date: January 2024



#### **Stanstead Road Parade Article 4 Direction Area**



Date: January 2024



# **Sangley Road and Sandhurst Road Parade**



Date: January 2024



# **Bromley Road Strategic Industrial Location Article 4 Direction Area**



Date: January 2024



# **Surrey Canal Strategic Industrial Location Article 4 Direction Area**



Date: January 2024



## **Plough Way Mixed-Use Employment Location Article 4 Direction Area**



Date:January 2024



## **Oxestalls Road Mixed-Use Employment Location Article 4 Direction Area**



Date:January 2024



## **Convoys Wharf Mixed-Use Employment Location Article 4 Direction Area**



Date: January 2024