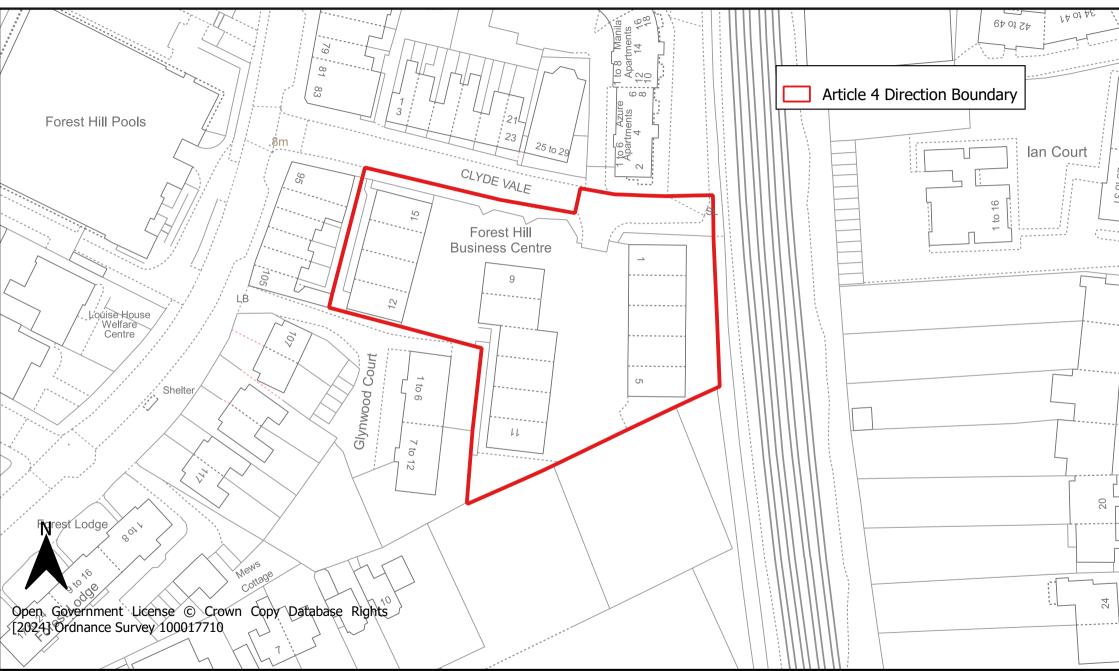

## **Evelyn Court Locally Significant Industrial Site Article 4 Direction Area**

Date: January 2024