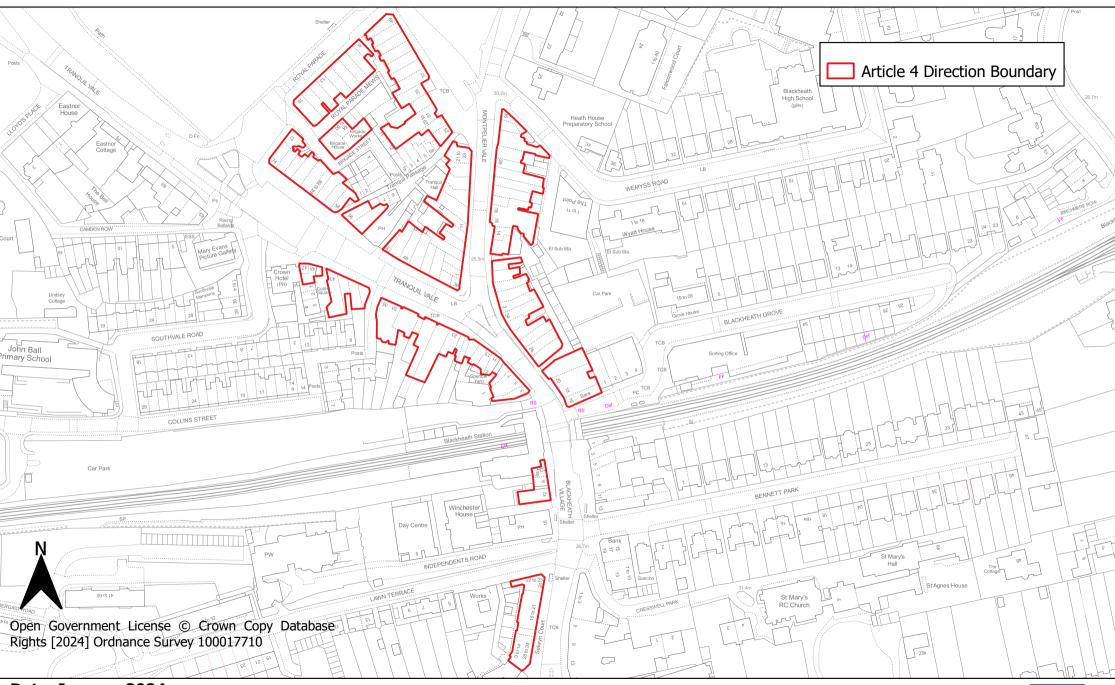

#### **Blackheath District Centre Article 4 Direction Area**

**Date: January 2024** 