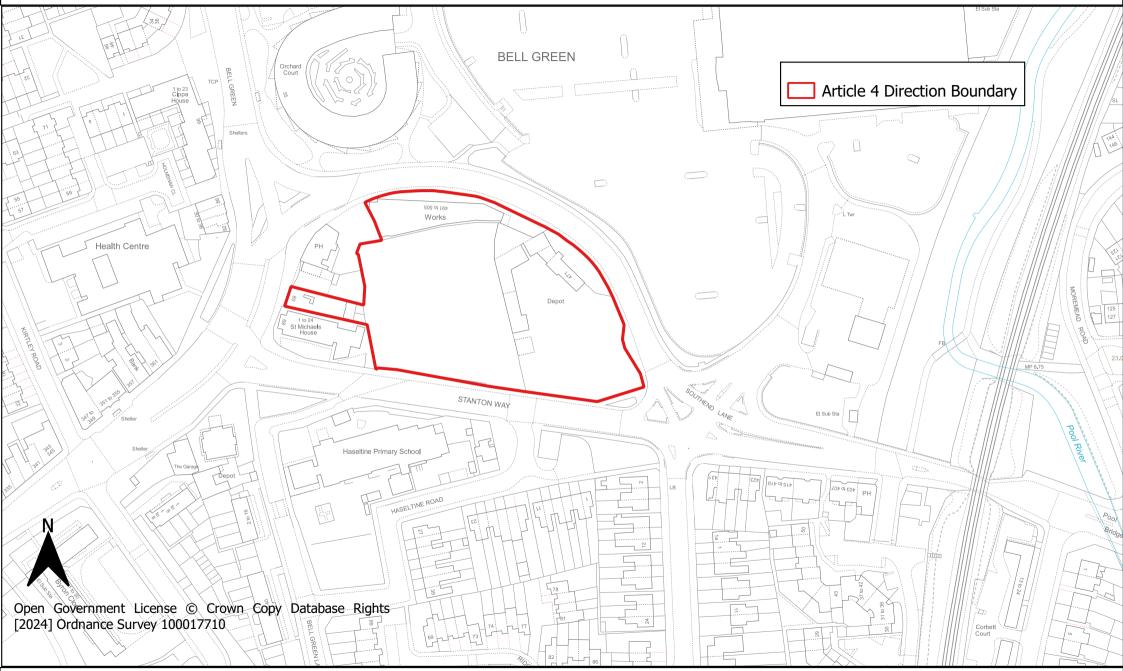

### **Stanton Square Locally Significant Industrial Site Article 4 Direction Area**

Date: January 2024