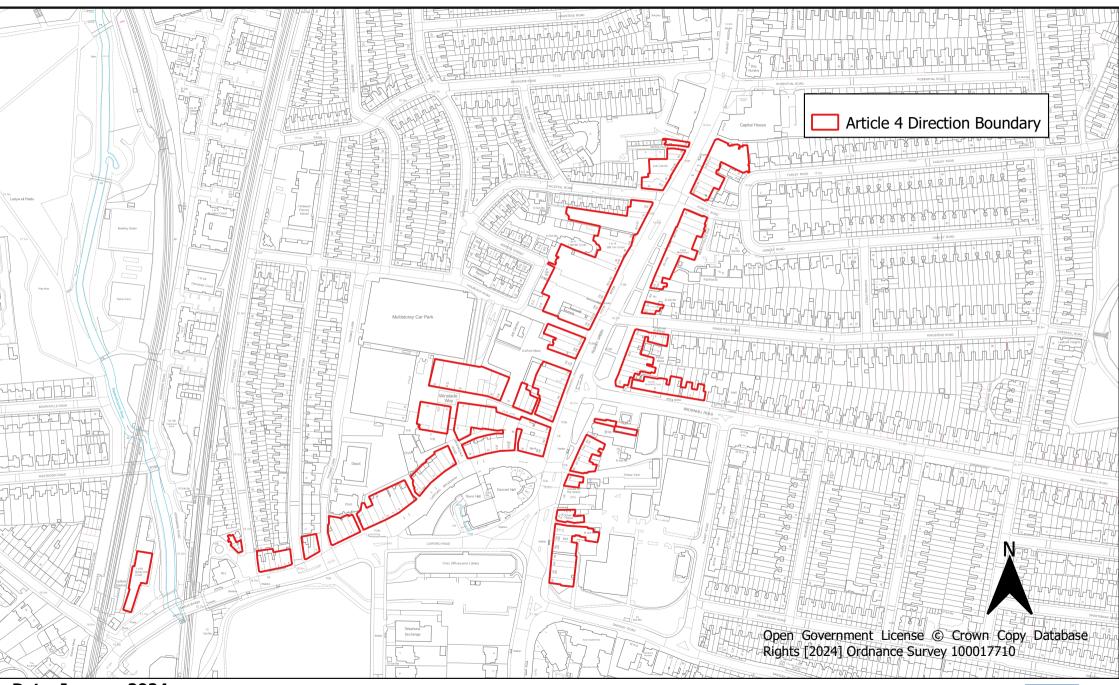

# **Catford Major Centre Article 4 Direction Area**

Date: January 2024

**Map 4: New Cross District Centre Article 4 Direction Area** 

Date: January 2024