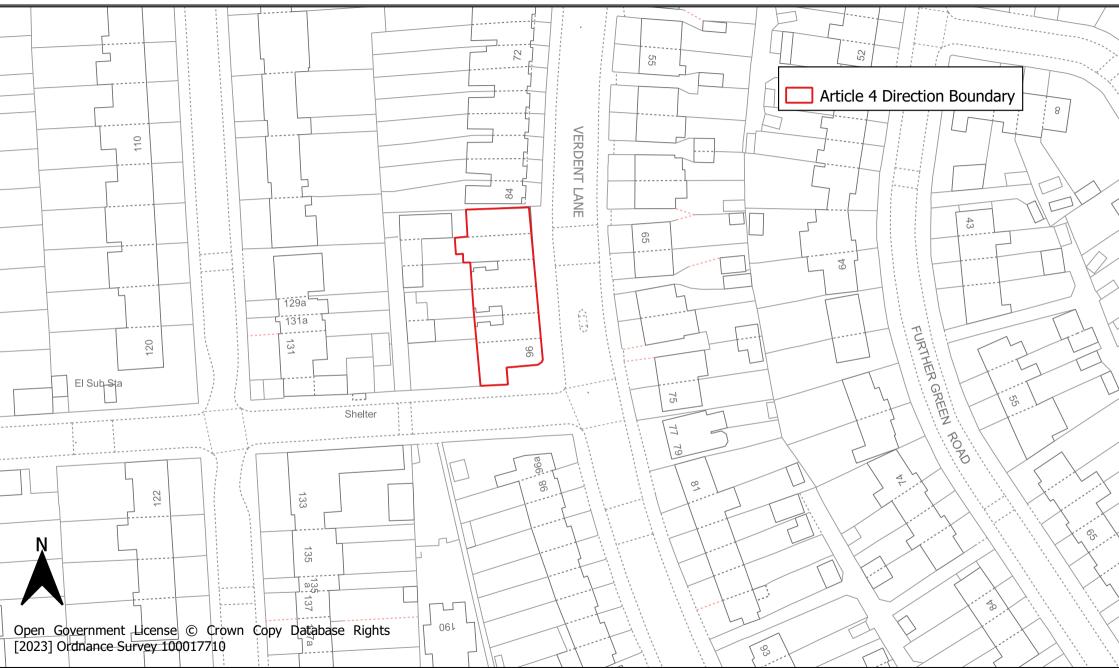

Date: January 2024



#### **Kirkdale Local Centre Article 4 Direction Area**



Date: January 2024



## **Lewisham Way Local Centre Article 4 Direction Area**



Date: January 2024



#### **Burnt Ash Hill Parade Article 4 Direction Area**



Date: January 2024



#### **Marvels Lane and Chinbrook Road Parade Article 4 Direction Area**



**Author: Strategic Planning** 

London Borough of Lewisham



# **Evelyn Street Parade Article 4 Direction Area**



#### **Southend Lane Parade Article 4 Direction Area**



Date: January 2024

## **Brockley Rise Parade Article 4 Direction Area**



Date: January 2024



# **Perry Hill Parade Article 4 Direction Area**



Date: January 2024



## **Perry Vale Parade Article 4 Direction Area**



Date: January 2024



#### **Verdant Lane Parade**



Date: January 2024



#### **Stanstead Road Parade Article 4 Direction Area**



Date: January 2024



# **Sangley Road and Sandhurst Road Parade**



Date: January 2024



# **Bromley Road Strategic Industrial Location Article 4 Direction Area**



Date: January 2024



# **Surrey Canal Strategic Industrial Location Article 4 Direction Area**



Date: January 2024



## **Plough Way Mixed-Use Employment Location Article 4 Direction Area**



Date:January 2024



## **Oxestalls Road Mixed-Use Employment Location Article 4 Direction Area**



Date:January 2024



## **Convoys Wharf Mixed-Use Employment Location Article 4 Direction Area**



Date: January 2024



### **Grinstead Road Mixed-Use Employment Location Article 4 Direction Area**



Date: January 2024



# **Surrey Canal Triangle