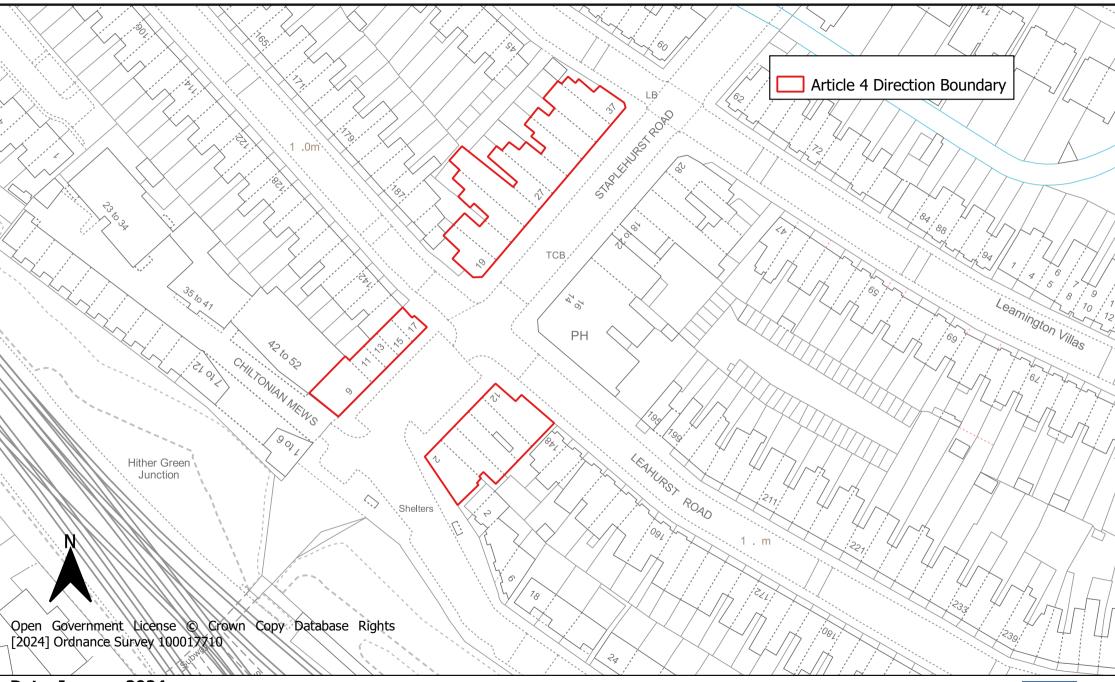

## **Staplehurst Road Local Centre Article 4 Direction Area**

Date: January 2024