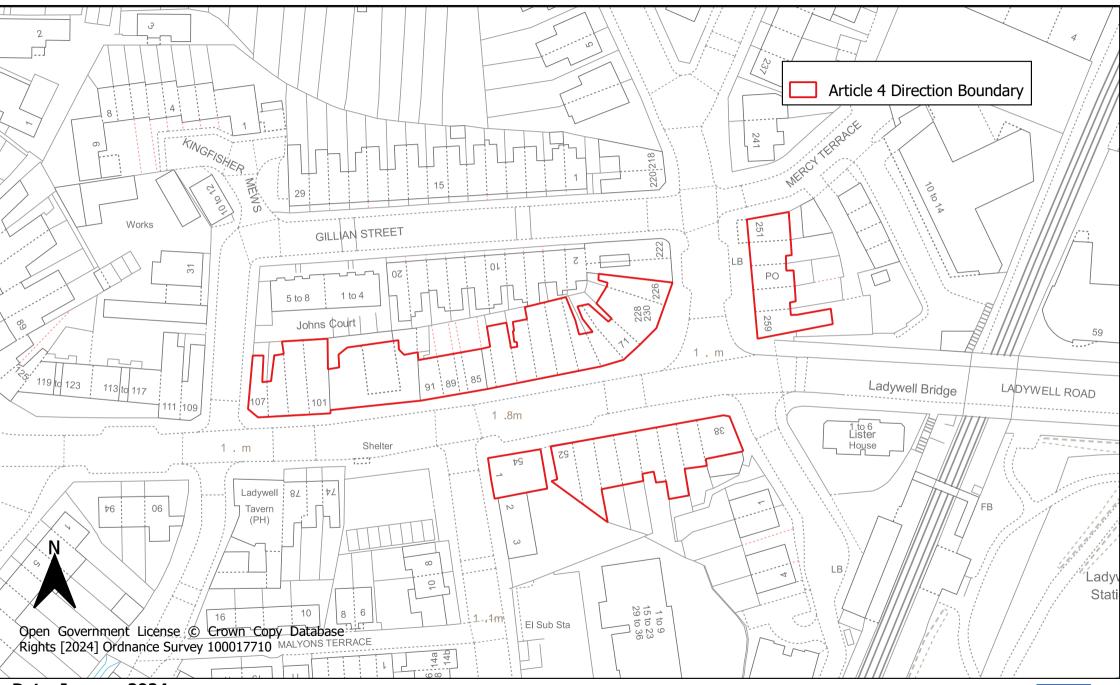

District Centre Article 4 Direction Area** 



Date: January 2024



#### **Forest Hill District Centre Article 4 Direction Area**



Date: January 2024



## **Sydenham District Centre Article 4 Direction Area**



Date: January 2024



#### **Blackheath District Centre Article 4 Direction Area**



**Date: January 2024** 



#### Lee Green District Centre Article 4 Direction Area



Date: January 2024

#### **Downham District Centre Article 4 Direction Area**



Date: January 2024

## **Evelyn Street Local Centre Article 4 Direction Area**



Date: January 2024



#### **New Cross Road Local Centre Article 4 Direction Area**



Date: January 2024



## **Brockley Cross Local Centre Article 4 Direction Area**



Date: January 2024



# **Ladywell Local Centre Article 4 Direction Area**



Date: January 2024

#### **Crofton Park Local Centre Article 4 Direction Area**



Date: January 2024



# **Honor Oak/Brockley Rise Local Centre Article 4 Direction Area**



Date: January 2024



## **Bellingham Local Centre Article 4 Direction Area**



Date: January 2024



## **Downham Way Local Centre Article 4 Direction Area**



Date: January 2024



#### **Hither Green Lane Local Centre Article 4 Direction Area**



Date: January 2024



## **Staplehurst Road Local Centre Article 4 Direction Area**



Date: January 2024



#### **Grove Park Local Centre Article 4 Direction Area**



Date: January 2024



#### **Lee Station Local Centre Article 4 Direction Area**



Date: January 2024



#### **Kirkdale Local Centre Article 4 Direction Area**



Date: January 2024



## **Lewisha