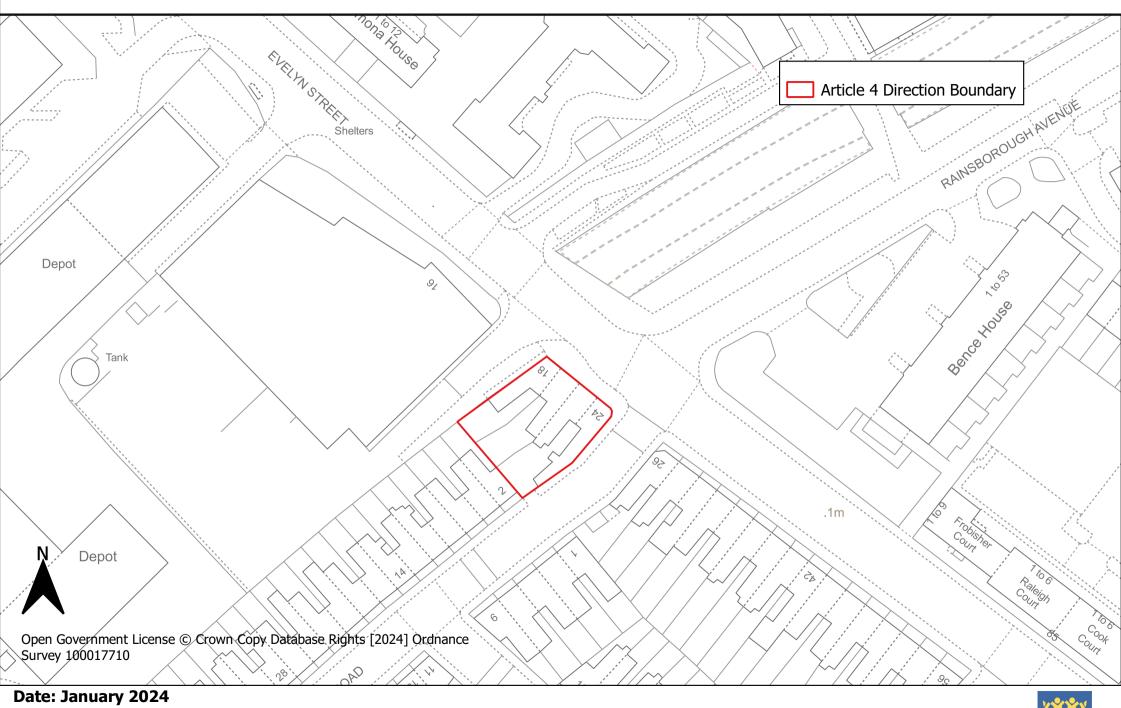

e: January 2024



#### **Hither Green Lane Local Centre Article 4 Direction Area**



Date: January 2024



## **Staplehurst Road Local Centre Article 4 Direction Area**



Date: January 2024



#### **Grove Park Local Centre Article 4 Direction Area**



Date: January 2024



#### **Lee Station Local Centre Article 4 Direction Area**



Date: January 2024



#### **Kirkdale Local Centre Article 4 Direction Area**



Date: January 2024



## **Lewisham Way Local Centre Article 4 Direction Area**



Date: January 2024



#### **Burnt Ash Hill Parade Article 4 Direction Area**



Date: January 2024



#### **Marvels Lane and Chinbrook Road Parade Article 4 Direction Area**



**Author: Strategic Planning** 

London Borough of Lewisham



# **Evelyn Street Parade Article 4 Direction Area**



#### **Southend Lane Parade Article 4 Direction Area**



Date: January 2024

## **Brockley Rise Parade Article 4 Direction Area**



Date: January 2024



# **Perry Hill Parade Article 4 Direction Area**



Date: January 2024



## **Perry Vale Parade Article 4 Direction Area**



Date: January 2024



#### **Verdant Lane Parade**



Date: January 2024



#### **Stanstead Road Parade Article 4 Direction Area**



Date: January 2024



# **Sangley Road and Sandhurst Road Parade**



Date: January 2024



# **Bromley Road Strategic Industrial Location Article 4 Direction Area**



Date: January 2024



# **Surrey Canal Strategic Industrial Location Article 4 Direction Area**



Date: January 2024



## **Plough Way Mixed-Use Employment Location Article 4 Direction Area**



Date:January 2