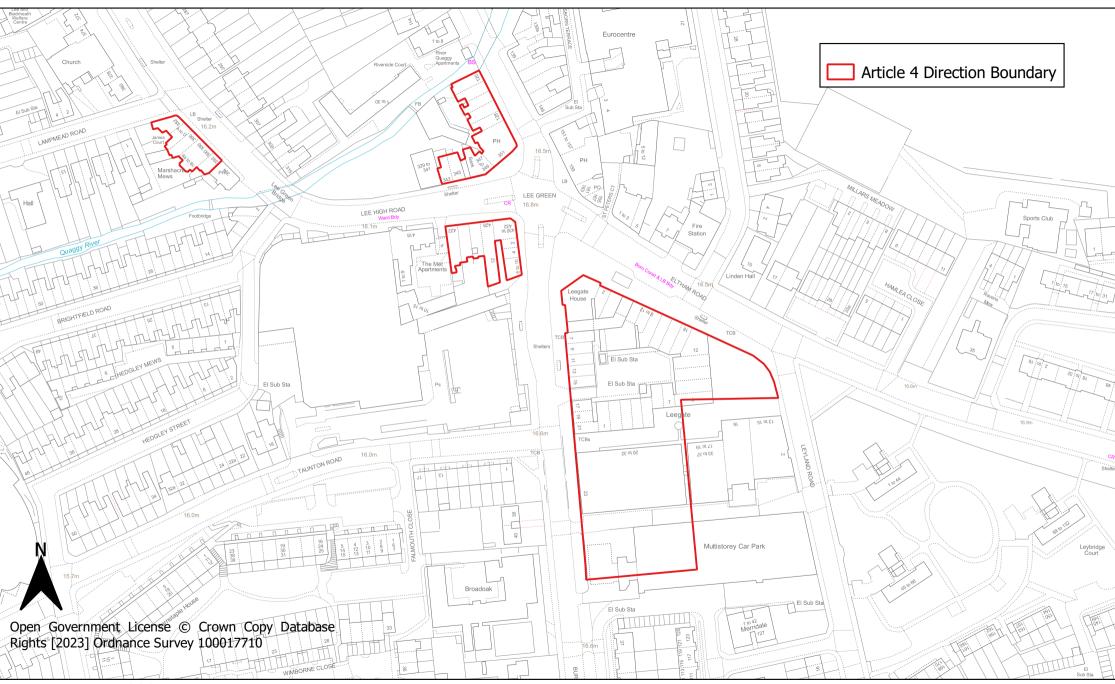

# Lewisham Major Centre (northern and central focus) Article 4 Direction Area



Date: January 2024

# **Lewisham Major Centre (southern focus) Article 4 Direction Area**



Date: January 2024



# **Catford Major Centre Article 4 Direction Area**



Date: January 2024



**Map 4: New Cross District Centre Article 4 Direction Area** 



Date: January 2024



#### **Forest Hill District Centre Article 4 Direction Area**



Date: January 2024



## **Sydenham District Centre Article 4 Direction Area**



Date: January 2024



#### **Blackheath District Centre Article 4 Direction Area**



**Date: January 2024** 



#### Lee Green District Centre Article 4 Direction Area



Date: January 2024

#### **Downham District Centre Article 4 Direction Area**



Date: January 2024

## **Evelyn Street Local Centre Article 4 Direction Area**



Date: January 2024



#### **New Cross Road Local Centre Article 4 Direction Area**



Date: January 2024



## **Brockley Cross Local Centre Article 4 Direction Area**



Date: January 2024



# **Ladywell Local Centre Article 4 Direction Area**



Date: January 2024

#### **Crofton Park Local Centre Article 4 Direction Area**



Date: January 2024



# **Honor Oak/Brockley Rise Local Centre Article 4 Direction Area**



Date: January 2024



## **Bellingham Local Centre Article 4 Direction Area**



Date: January 2024



## **Downham Way Local Centre Article 4 Direction Area**



Date: January 2024



#### **Hither Green Lane