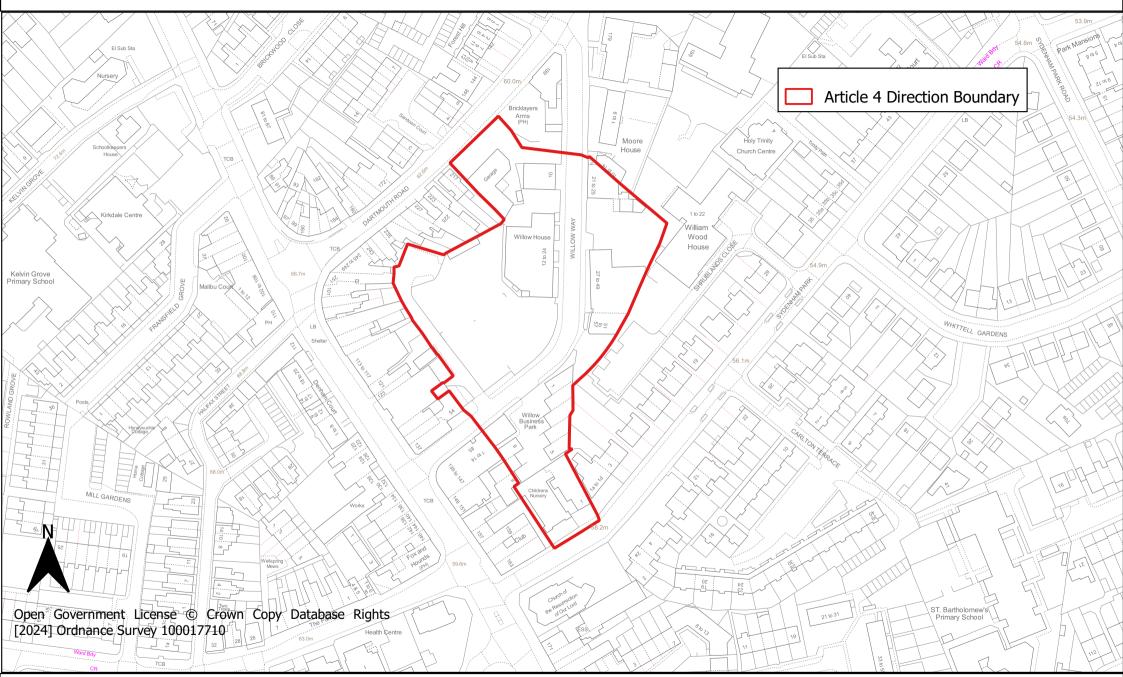

### Willow Way Locally Significant Industrial Site Article 4 Direction Area

Date: January 2024