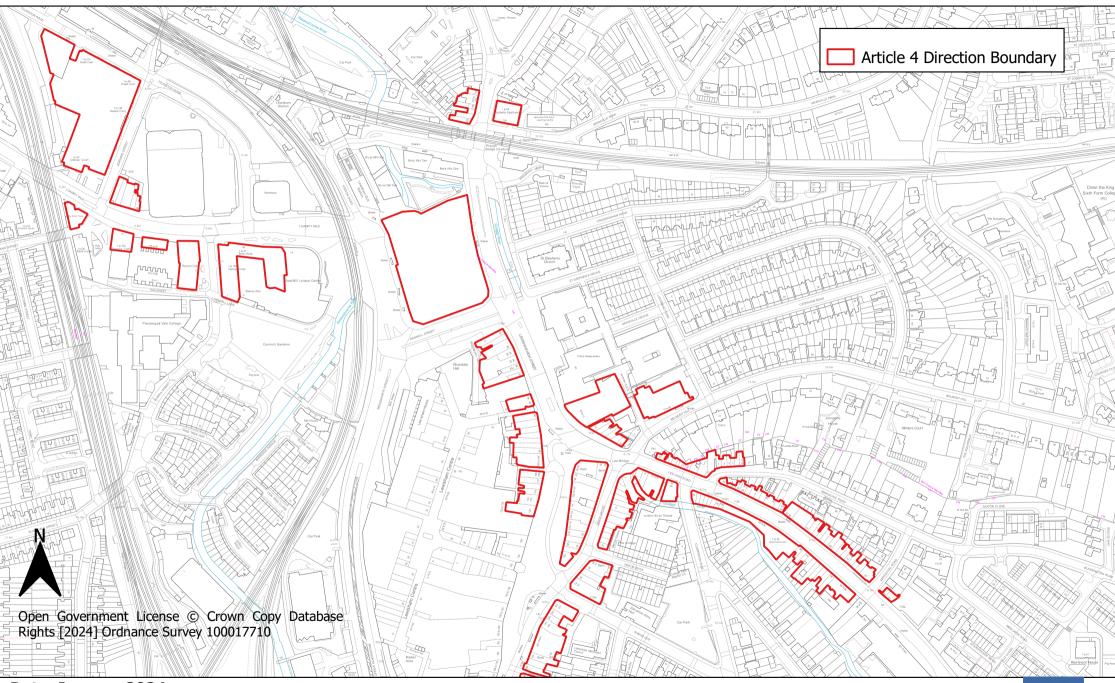

# Lewisham Major Centre (northern and central focus) Article 4 Direction Area

Date: January 2024