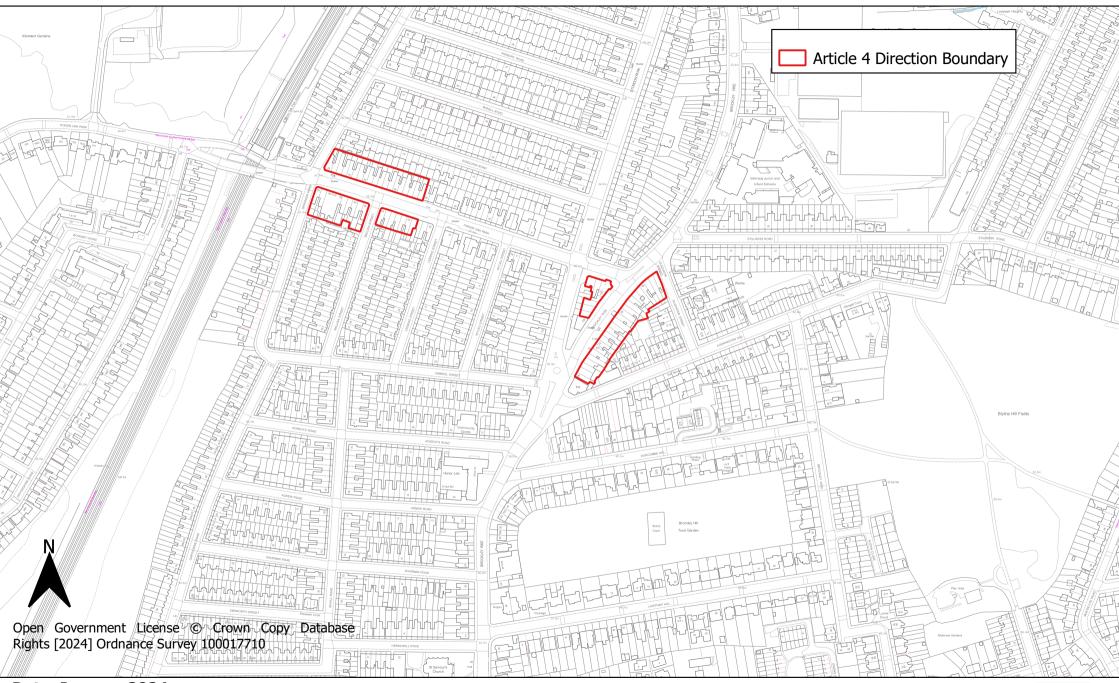

ict Centre Article 4 Direction Area**



Date: January 2024



#### **Blackheath District Centre Article 4 Direction Area**



**Date: January 2024** 



#### Lee Green District Centre Article 4 Direction Area



Date: January 2024

#### **Downham District Centre Article 4 Direction Area**



Date: January 2024

## **Evelyn Street Local Centre Article 4 Direction Area**



Date: January 2024



#### **New Cross Road Local Centre Article 4 Direction Area**



Date: January 2024



## **Brockley Cross Local Centre Article 4 Direction Area**



Date: January 2024



# **Ladywell Local Centre Article 4 Direction Area**



Date: January 2024

#### **Crofton Park Local Centre Article 4 Direction Area**



Date: January 2024



# **Honor Oak/Brockley Rise Local Centre Article 4 Direction Area**



Date: January 2024



## **Bellingham Local Centre Article 4 Direction Area**



Date: January 2024



## **Downham Way Local Centre Article 4 Direction Area**



Date: January 2024



#### **Hither Green Lane Local Centre Article 4 Direction Area**



Date: January 2024



## **Staplehurst Road Local Centre Article 4 Direction Area**



Date: January 2024



#### **Grove Park Local Centre Article 4 Direction Area**



Date: January 2024



#### **Lee Station Local Centre Article 4 Direction Area**



Date: January 2024



#### **Kirkdale Local Centre Article 4 Direction Area**



Date: January 2024



## **Lewisham Way Local Centre Article 4 Direction Area**



Date: January 2024



#### **Burnt Ash Hill Parade Article 4 Direction Area**



Date: January 2024



#### **Marvels Lane and