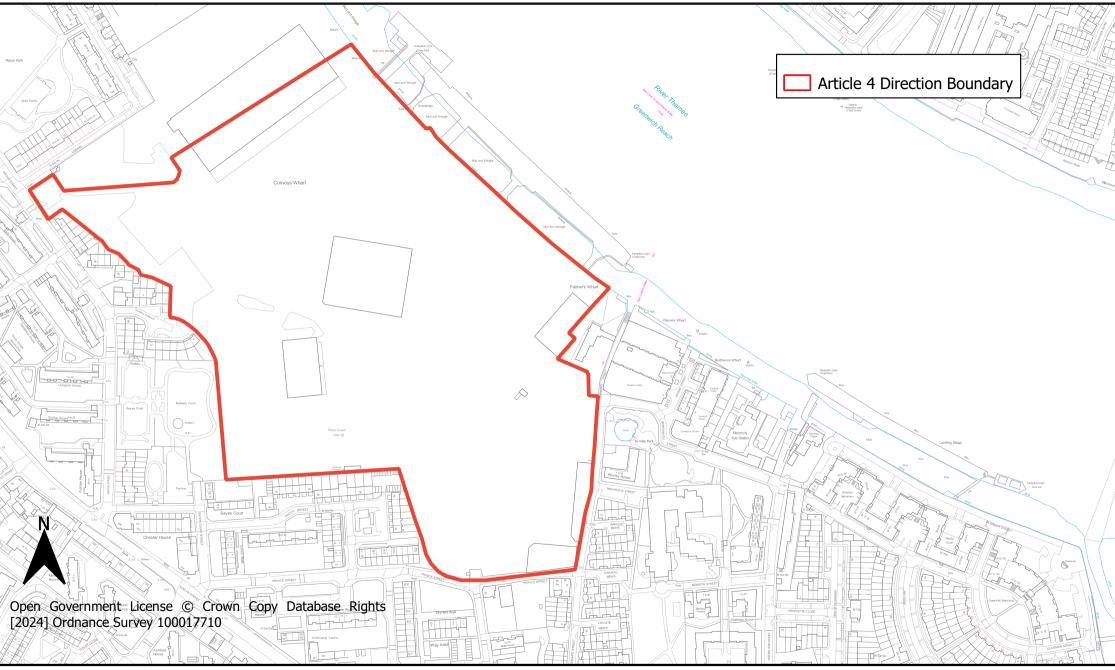

## **Convoys Wharf Mixed-Use Employment Location Article 4 Direction Area**

Date: January 2024