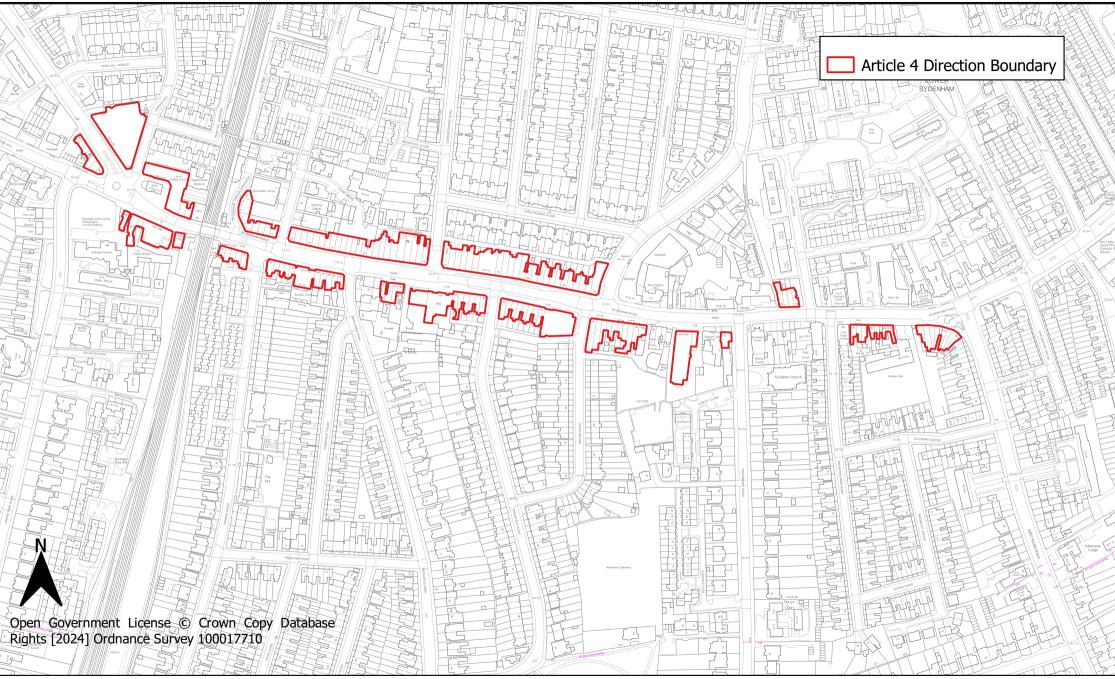

# Lewisham Major Centre (northern and central focus) Article 4 Direction Area



Date: January 2024

# **Lewisham Major Centre (southern focus) Article 4 Direction Area**



Date: January 2024



# **Catford Major Centre Article 4 Direction Area**



Date: January 2024



**Map 4: New Cross District Centre Article 4 Direction Area** 



Date: January 2024



#### **Forest Hill District Centre Article 4 Direction Area**



Date: January 2024



## **Sydenham District Centre Article 4 Direction Area**



Date: January 2024



#### **Blackheath District Centre Article 4 Direction Area**



**Date: January 2024** 



#### Lee Green District Centre Article 4 Direction Area



Date: January 2024

#### **Downham District Centre Article 4 Direction Area**



Date: January 2024

## **Evelyn Street Local Centre Article 4 Direction Area**



Date: January 2024



#### **New Cross Road Local Centre Article 4 Direction Area**



Date: January 2024



## **Brockley Cross Local Centre Article 4 Direction Area**



Date: January 2024



# **Ladywell Local Centre Article 4 Direction Area**



Date: January 2024

#### **Crofton Park Local Centre Article 4 Direction Area**



Date: January 2024



# **Honor Oak/Brockley Rise Local Centre Article 4 Direction Area**



Date: January 2024



## **Bellingham