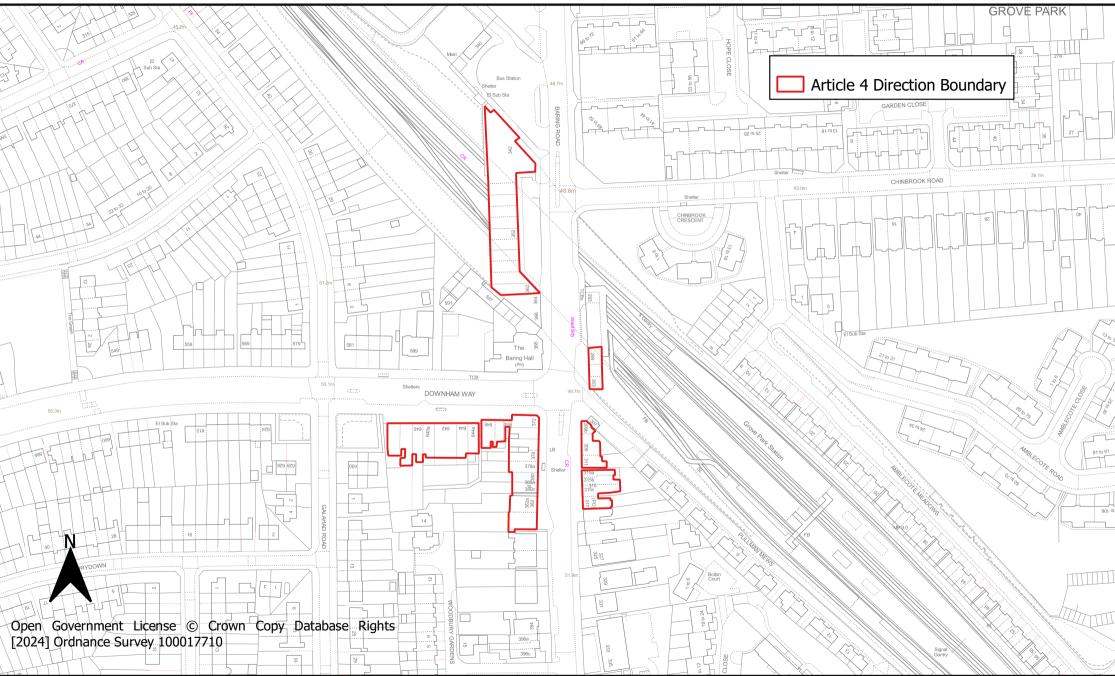

al Centre Article 4 Direction Area**



Date: January 2024



## **Brockley Cross Local Centre Article 4 Direction Area**



Date: January 2024



# **Ladywell Local Centre Article 4 Direction Area**



Date: January 2024

#### **Crofton Park Local Centre Article 4 Direction Area**



Date: January 2024



# **Honor Oak/Brockley Rise Local Centre Article 4 Direction Area**



Date: January 2024



## **Bellingham Local Centre Article 4 Direction Area**



Date: January 2024



## **Downham Way Local Centre Article 4 Direction Area**



Date: January 2024



#### **Hither Green Lane Local Centre Article 4 Direction Area**



Date: January 2024



## **Staplehurst Road Local Centre Article 4 Direction Area**



Date: January 2024



#### **Grove Park Local Centre Article 4 Direction Area**



Date: January 2024



#### **Lee Station Local Centre Article 4 Direction Area**



Date: January 2024



#### **Kirkdale Local Centre Article 4 Direction Area**



Date: January 2024



## **Lewisham Way Local Centre Article 4 Direction Area**



Date: January 2024



#### **Burnt Ash Hill Parade Article 4 Direction Area**



Date: January 2024



#### **Marvels Lane and Chinbrook Road Parade Article 4 Direction Area**



**Author: Strategic Planning** 

London Borough of Lewisham



# **Evelyn Street Parade Article 4 Direction Area**



#### **Southend Lane Parade Article 4 Direction Area**



Date: January 2024

## **Brockley Rise Parade Article 4 Direction Area**



Date: January 2024



# **Perry Hill Parade Article 4 Direction Area**



Date: January 2024



## **Perry Vale Parade