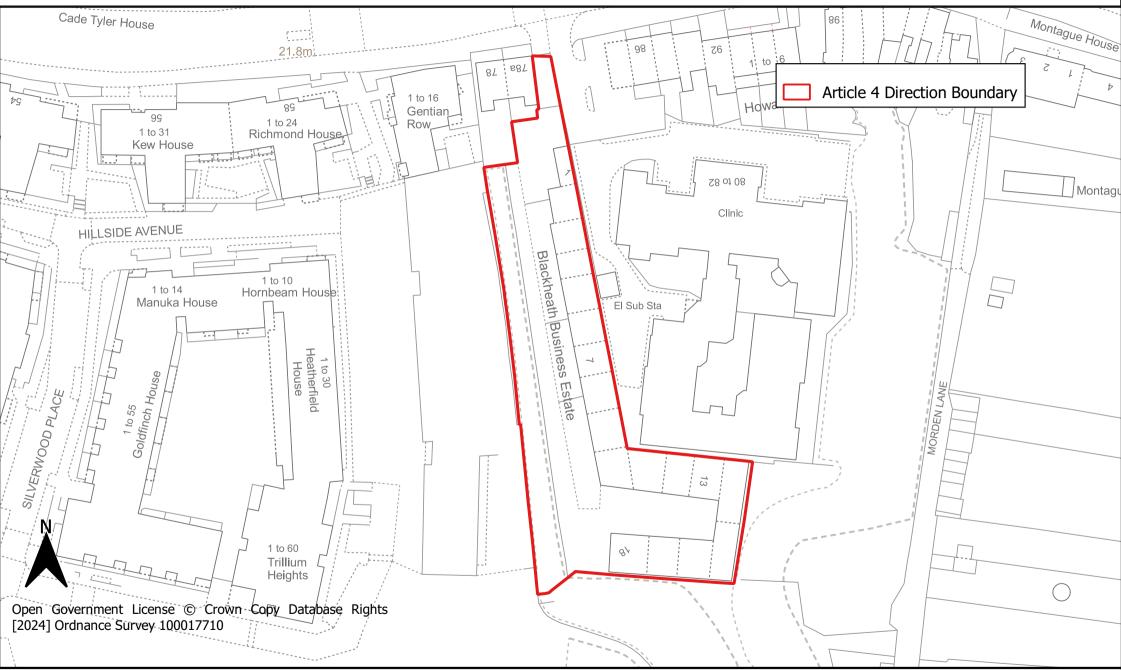

#### **Blackheath District Centre Article 4 Direction Area**

**Date: January 2024** 