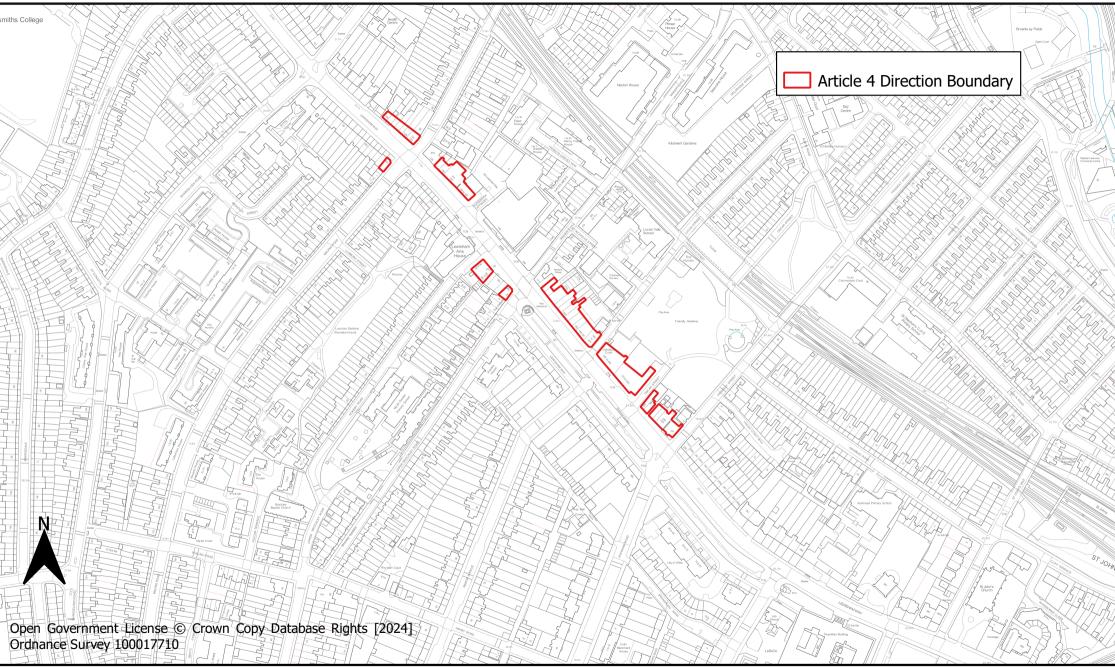

#### **New Cross Road Local Centre Article 4 Direction Area**

Date: January 2024