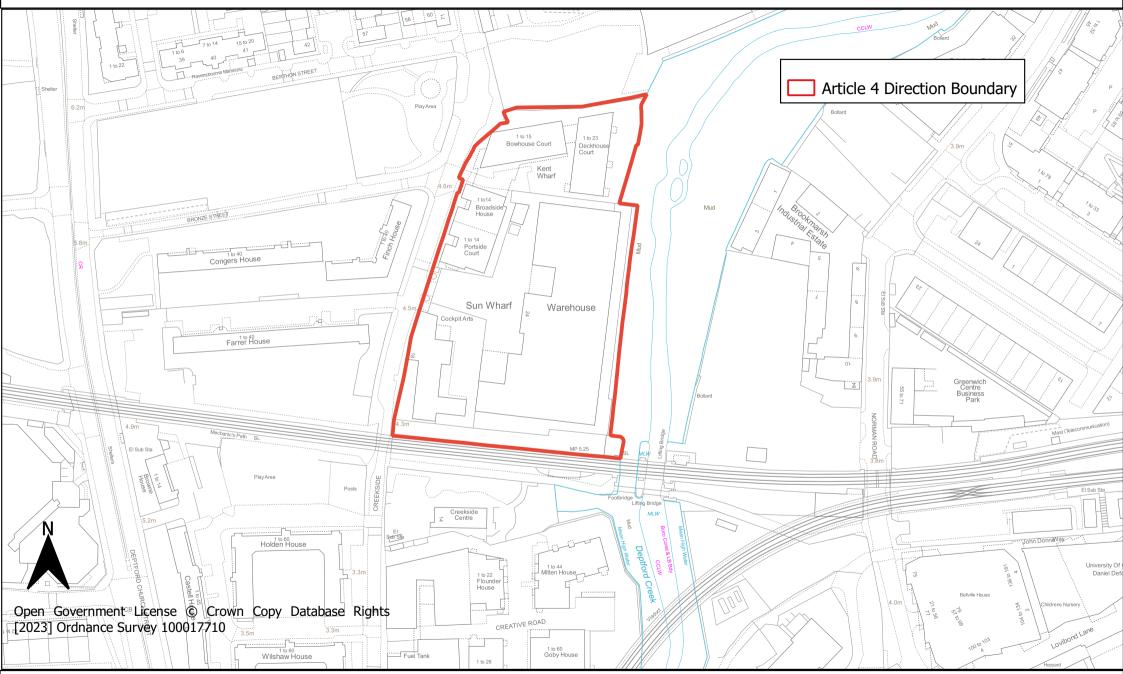

## **Sun and Kent Wharf Mixed-Use Employment Location Article 4 Direction Area**

**Date: September 2023** 