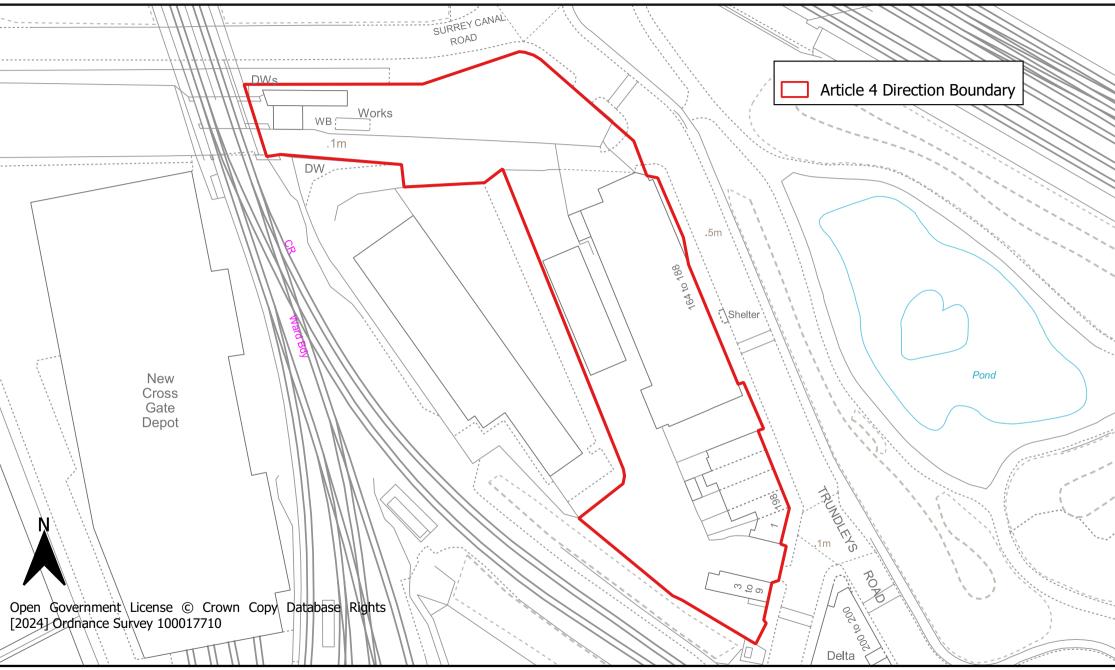

# **Surrey Canal Strategic Industrial Location Article 4 Direction Area**

Date: January 2024