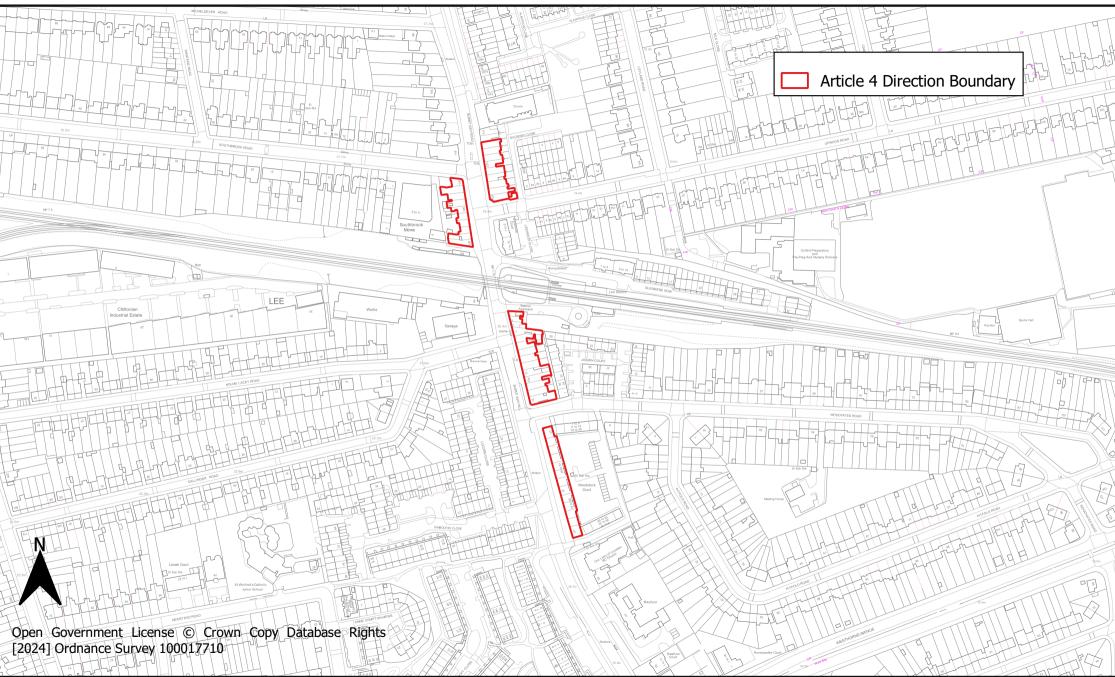

cal Centre Article 4 Direction Area**



Date: January 2024



# **Ladywell Local Centre Article 4 Direction Area**



Date: January 2024

#### **Crofton Park Local Centre Article 4 Direction Area**



Date: January 2024



# **Honor Oak/Brockley Rise Local Centre Article 4 Direction Area**



Date: January 2024



## **Bellingham Local Centre Article 4 Direction Area**



Date: January 2024



## **Downham Way Local Centre Article 4 Direction Area**



Date: January 2024



#### **Hither Green Lane Local Centre Article 4 Direction Area**



Date: January 2024



## **Staplehurst Road Local Centre Article 4 Direction Area**



Date: January 2024



#### **Grove Park Local Centre Article 4 Direction Area**



Date: January 2024



#### **Lee Station Local Centre Article 4 Direction Area**



Date: January 2024



#### **Kirkdale Local Centre Article 4 Direction Area**



Date: January 2024



## **Lewisham Way Local Centre Article 4 Direction Area**



Date: January 2024



#### **Burnt Ash Hill Parade Article 4 Direction Area**



Date: January 2024



#### **Marvels Lane and Chinbrook Road Parade Article 4 Direction Area**



**Author: Strategic Planning** 

London Borough of Lewisham



# **Evelyn Street Parade Article 4 Direction Area**



#### **Southend Lane Parade Article 4 Direction Area**



Date: January 2024

## **Brockley Rise Parade Article 4 Direction Area**



Date: January 2024



# **Perry Hill Parade Article 4 Direction Area**



Date: January 2024



## **Perry Vale Parade Article 4 Direction Area**



Date: January 2024



#### **Verdant Lane Parade**