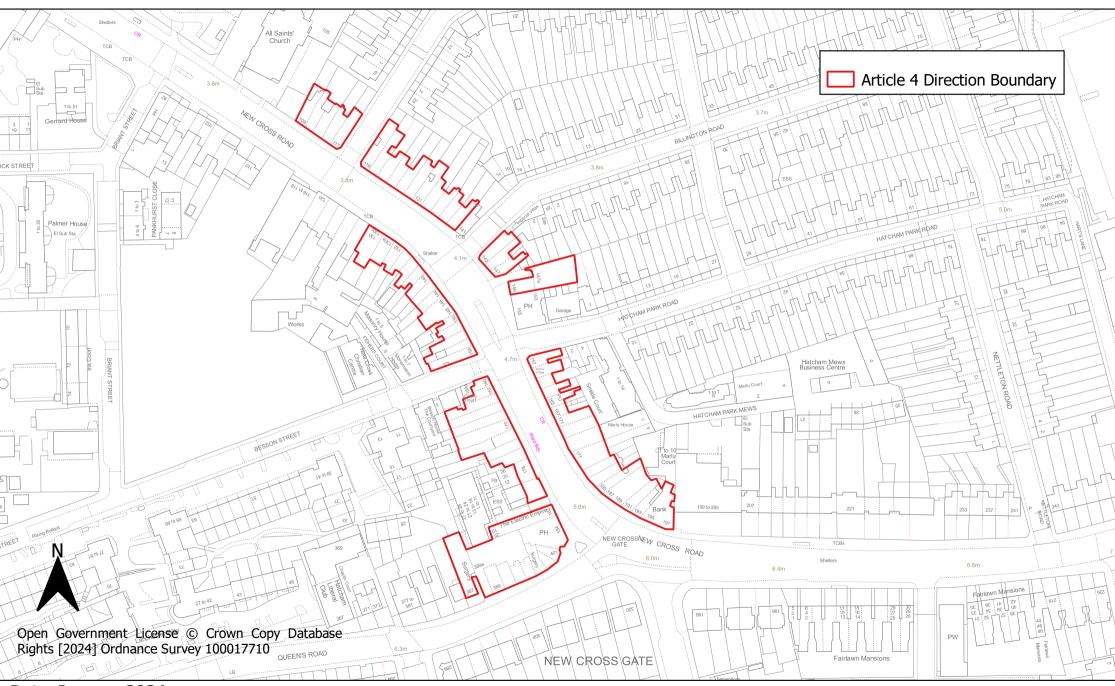

# **Catford Major Centre Article 4 Direction Area**

Date: January 2024

**Map 4: New Cross District Centre Article 4 Direction Area** 

Date: January 2024