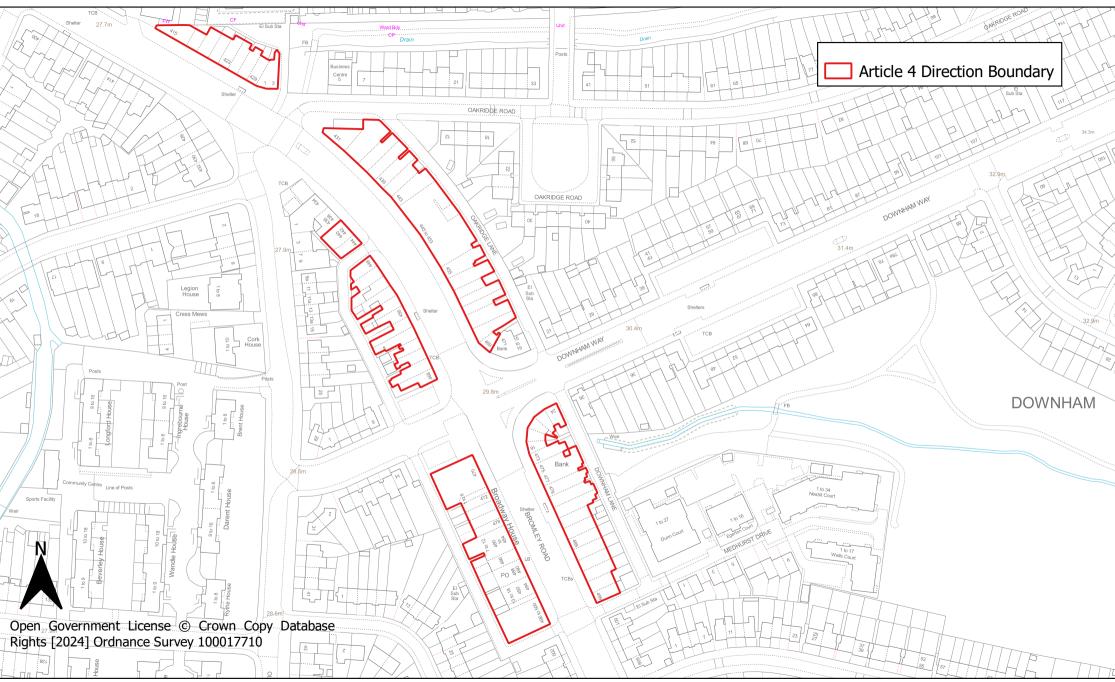

# Lewisham Major Centre (northern and central focus) Article 4 Direction Area



Date: January 2024

# **Lewisham Major Centre (southern focus) Article 4 Direction Area**



Date: January 2024



# **Catford Major Centre Article 4 Direction Area**



Date: January 2024



**Map 4: New Cross District Centre Article 4 Direction Area** 



Date: January 2024



#### **Forest Hill District Centre Article 4 Direction Area**



Date: January 2024



## **Sydenham District Centre Article 4 Direction Area**



Date: January 2024



#### **Blackheath District Centre Article 4 Direction Area**



**Date: January 2024** 



#### Lee Green District Centre Article 4 Direction Area



Date: January 2024

#### **Downham District Centre Article 4 Direction Area**



Date: January 2024

## **Evelyn Street Local Centre Article 4 Direction Area**



Date: January 2024



#### **New Cross Road Local Centre Article 4 Direction Area**



Date: January 2024



## **Brockley Cross Local Centre Article 4 Direction Area**



Date: January 2024



# **Ladywell Local Centre Article 4 Direction Area**



Date: January 2024

#### **Crofton Park Local Centre Article 4 Direction Area**



Date: January 2024



# **Honor Oak/Brockley Rise Local Centre Article 4 Direction Area**



Date: January 2024



## **Bellingham Local Centre Article 4 Direction Area**



Date: January 2024



## **Downham Way Local Centre Article 4 Direction Area**



Date: January 2024



#### **Hither Green Lane Local Centre Article 4 Direction Area**



Date: January 2024



## **Staplehurs