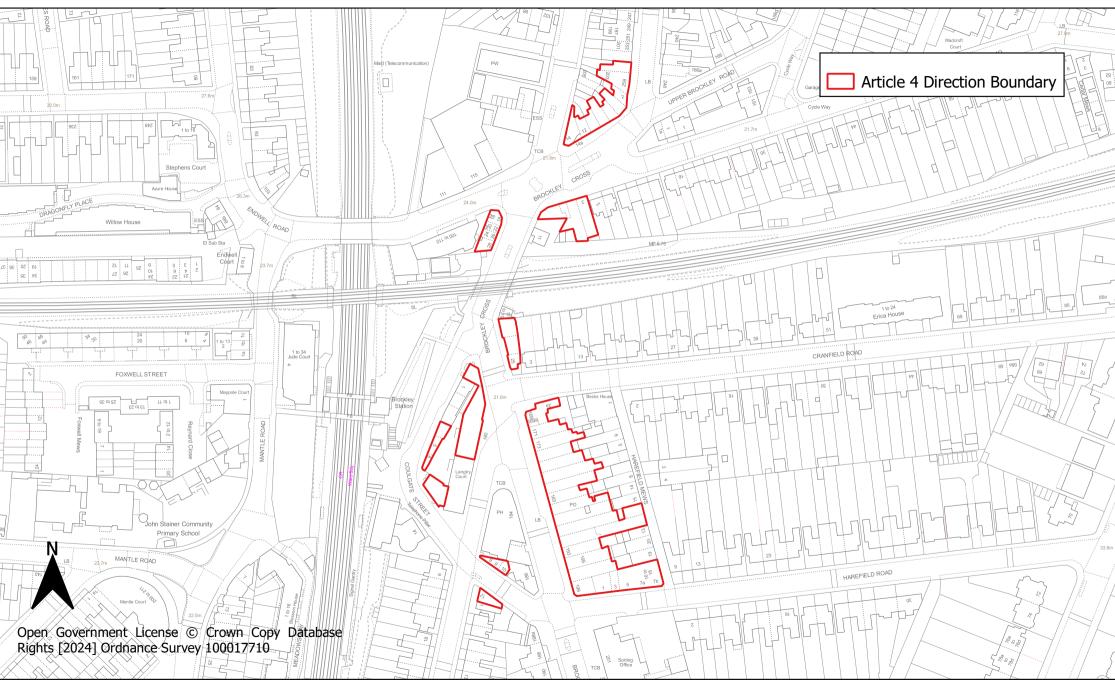

Centre Article 4 Direction Area**



Date: January 2024



**Map 4: New Cross District Centre Article 4 Direction Area** 



Date: January 2024



#### **Forest Hill District Centre Article 4 Direction Area**



Date: January 2024



## **Sydenham District Centre Article 4 Direction Area**



Date: January 2024



#### **Blackheath District Centre Article 4 Direction Area**



**Date: January 2024** 



#### Lee Green District Centre Article 4 Direction Area



Date: January 2024

#### **Downham District Centre Article 4 Direction Area**



Date: January 2024

## **Evelyn Street Local Centre Article 4 Direction Area**



Date: January 2024



#### **New Cross Road Local Centre Article 4 Direction Area**



Date: January 2024



## **Brockley Cross Local Centre Article 4 Direction Area**



Date: January 2024



# **Ladywell Local Centre Article 4 Direction Area**



Date: January 2024

#### **Crofton Park Local Centre Article 4 Direction Area**



Date: January 2024



# **Honor Oak/Brockley Rise Local Centre Article 4 Direction Area**



Date: January 2024



## **Bellingham Local Centre Article 4 Direction Area**



Date: January 2024



## **Downham Way Local Centre Article 4 Direction Area**



Date: January 2024



#### **Hither Green Lane Local Centre Article 4 Direction Area**



Date: January 2024



## **Staplehurst Road Local Centre Article 4 Direction Area**



Date: January 2024



#### **Grove Park Local Centre Article 4 Direction Area**



Date: January 2024



#### **Lee Station Local Centre Article 4 Direction Area**



Date: January 2024



#### **Kirkdale