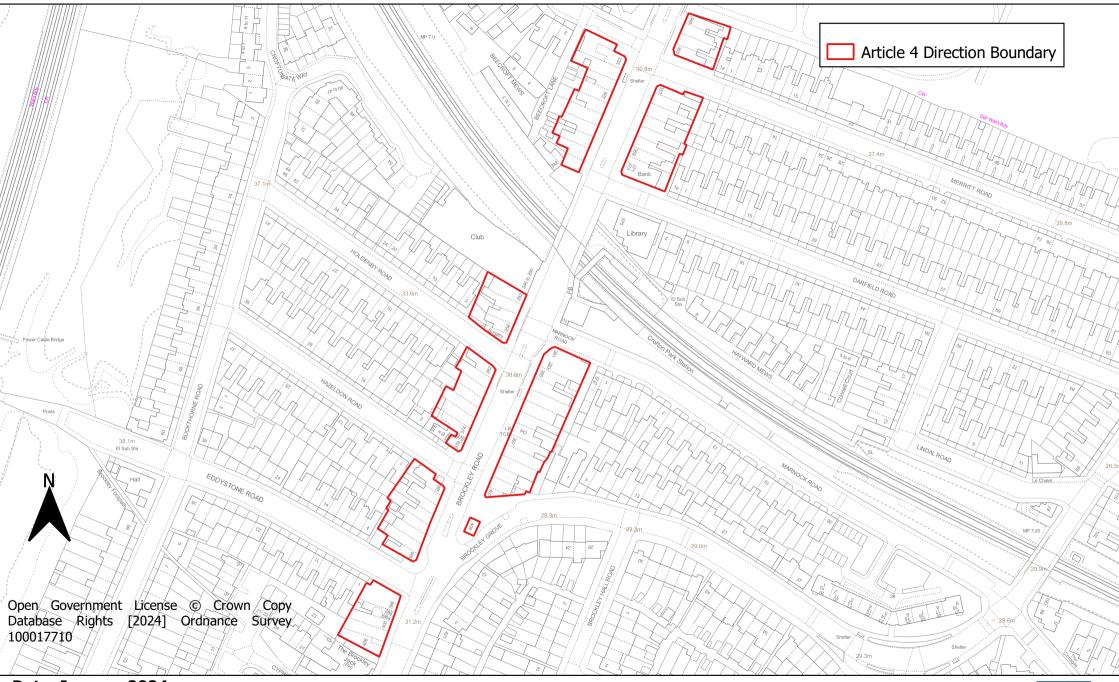

Hill District Centre Article 4 Direction Area**



Date: January 2024



## **Sydenham District Centre Article 4 Direction Area**



Date: January 2024



#### **Blackheath District Centre Article 4 Direction Area**



**Date: January 2024** 



#### Lee Green District Centre Article 4 Direction Area



Date: January 2024

#### **Downham District Centre Article 4 Direction Area**



Date: January 2024

## **Evelyn Street Local Centre Article 4 Direction Area**



Date: January 2024



#### **New Cross Road Local Centre Article 4 Direction Area**



Date: January 2024



## **Brockley Cross Local Centre Article 4 Direction Area**



Date: January 2024



# **Ladywell Local Centre Article 4 Direction Area**



Date: January 2024

#### **Crofton Park Local Centre Article 4 Direction Area**



Date: January 2024



# **Honor Oak/Brockley Rise Local Centre Article 4 Direction Area**



Date: January 2024



## **Bellingham Local Centre Article 4 Direction Area**



Date: January 2024



## **Downham Way Local Centre Article 4 Direction Area**



Date: January 2024



#### **Hither Green Lane Local Centre Article 4 Direction Area**



Date: January 2024



## **Staplehurst Road Local Centre Article 4 Direction Area**



Date: January 2024



#### **Grove Park Local Centre Article 4 Direction Area**



Date: January 2024



#### **Lee Station Local Centre Article 4 Direction Area**



Date: January 2024



#### **Kirkdale Local Centre Article 4 Direction Area**



Date: January 2024



## **Lewisham Way Local Centre Article 4 Direction Area**



Date: January 2024



#### **Burnt