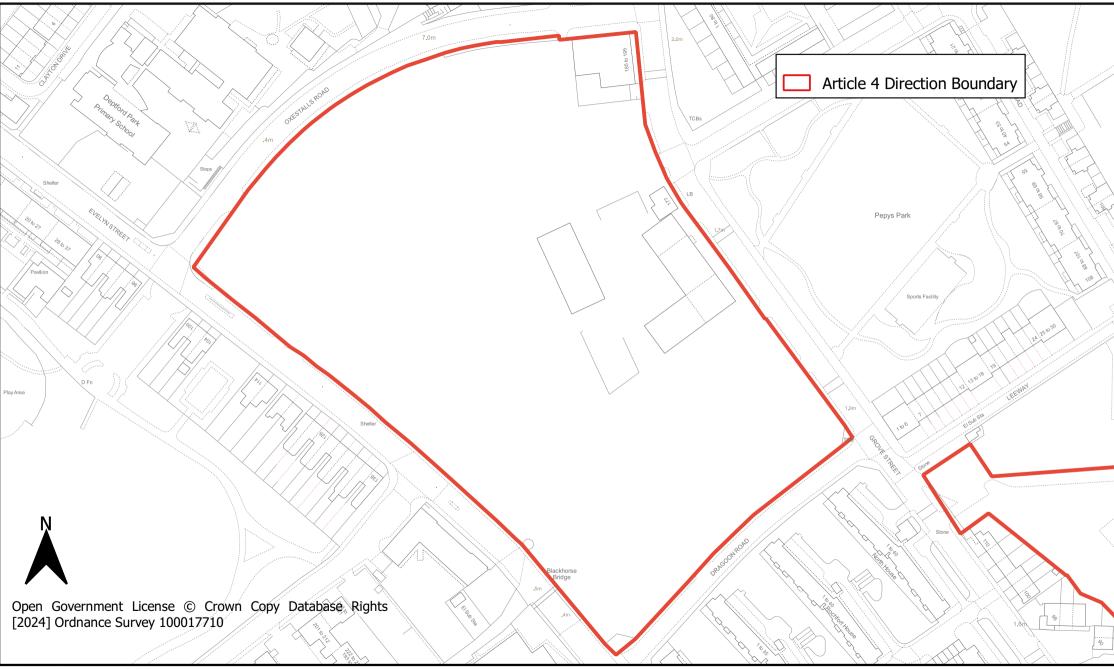

## **Oxestalls Road Mixed-Use Employment Location Article 4 Direction Area**

Date:January 2024