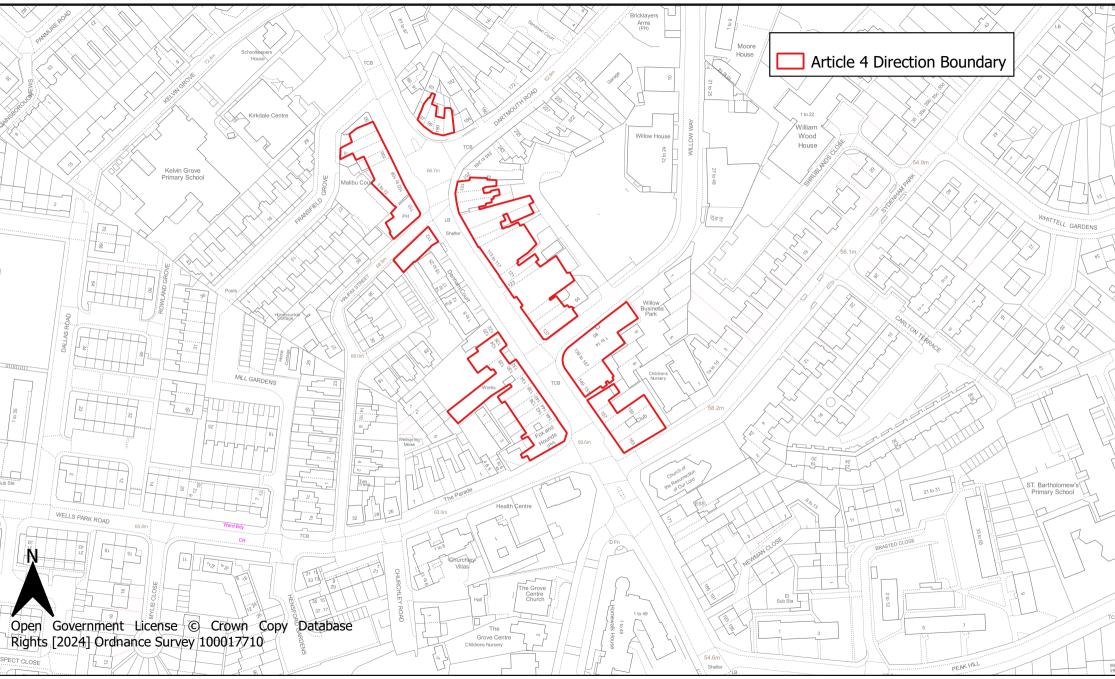

Centre Article 4 Direction Area**



Date: January 2024

#### **Crofton Park Local Centre Article 4 Direction Area**



Date: January 2024



# **Honor Oak/Brockley Rise Local Centre Article 4 Direction Area**



Date: January 2024



## **Bellingham Local Centre Article 4 Direction Area**



Date: January 2024



## **Downham Way Local Centre Article 4 Direction Area**



Date: January 2024



#### **Hither Green Lane Local Centre Article 4 Direction Area**



Date: January 2024



## **Staplehurst Road Local Centre Article 4 Direction Area**



Date: January 2024



#### **Grove Park Local Centre Article 4 Direction Area**



Date: January 2024



#### **Lee Station Local Centre Article 4 Direction Area**



Date: January 2024



#### **Kirkdale Local Centre Article 4 Direction Area**



Date: January 2024



## **Lewisham Way Local Centre Article 4 Direction Area**



Date: January 2024



#### **Burnt Ash Hill Parade Article 4 Direction Area**



Date: January 2024



#### **Marvels Lane and Chinbrook Road Parade Article 4 Direction Area**



**Author: Strategic Planning** 

London Borough of Lewisham



# **Evelyn Street Parade Article 4 Direction Area**



#### **Southend Lane Parade Article 4 Direction Area**



Date: January 2024

## **Brockley Rise Parade Article 4 Direction Area**



Date: January 2024



# **Perry Hill Parade Article 4 Direction Area**



Date: January 2024



## **Perry Vale Parade Article 4 Direction Area**



Date: January 2024



#### **Verdant Lane Parade**



Date: January 2024



#### **Stanstead Road Parade Article 4 Direction Area**