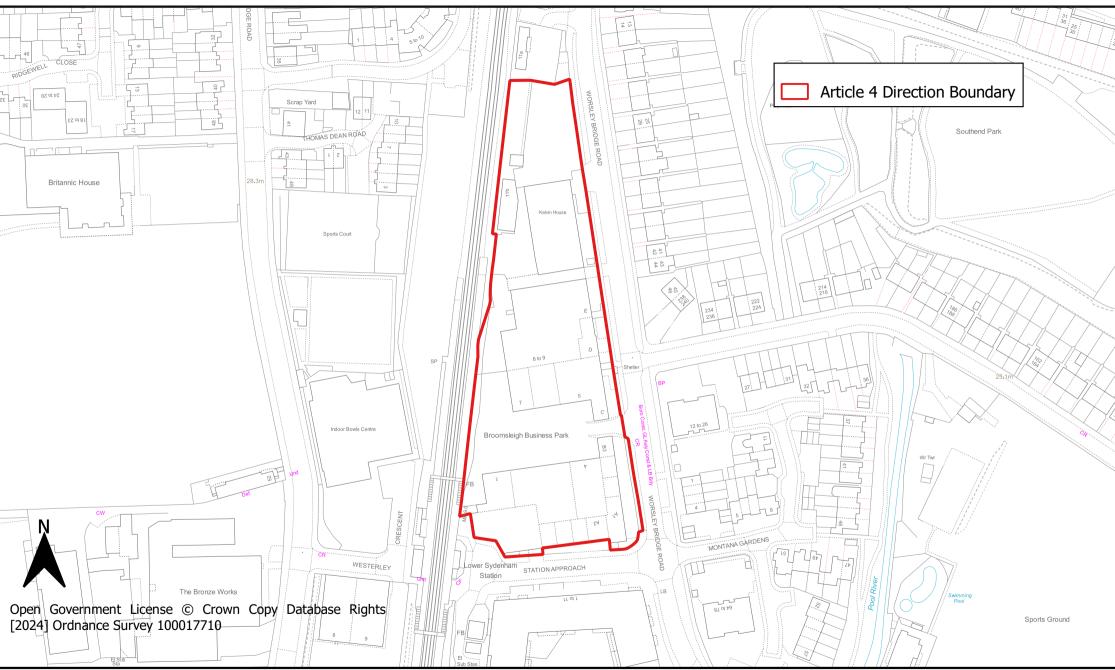

## **Worsley Bridge Locally Significant Industrial Site Article 4 Direction Area**

Date: January 2024