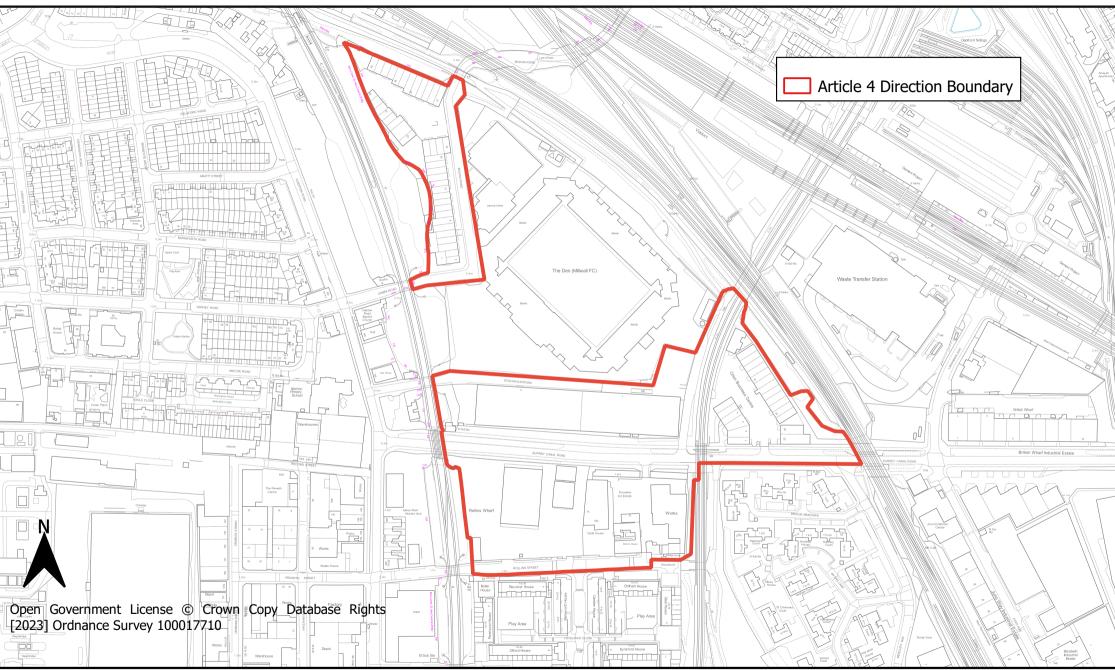

# **Surrey Canal Strategic Industrial Location Article 4 Direction Area**

Date: January 2024