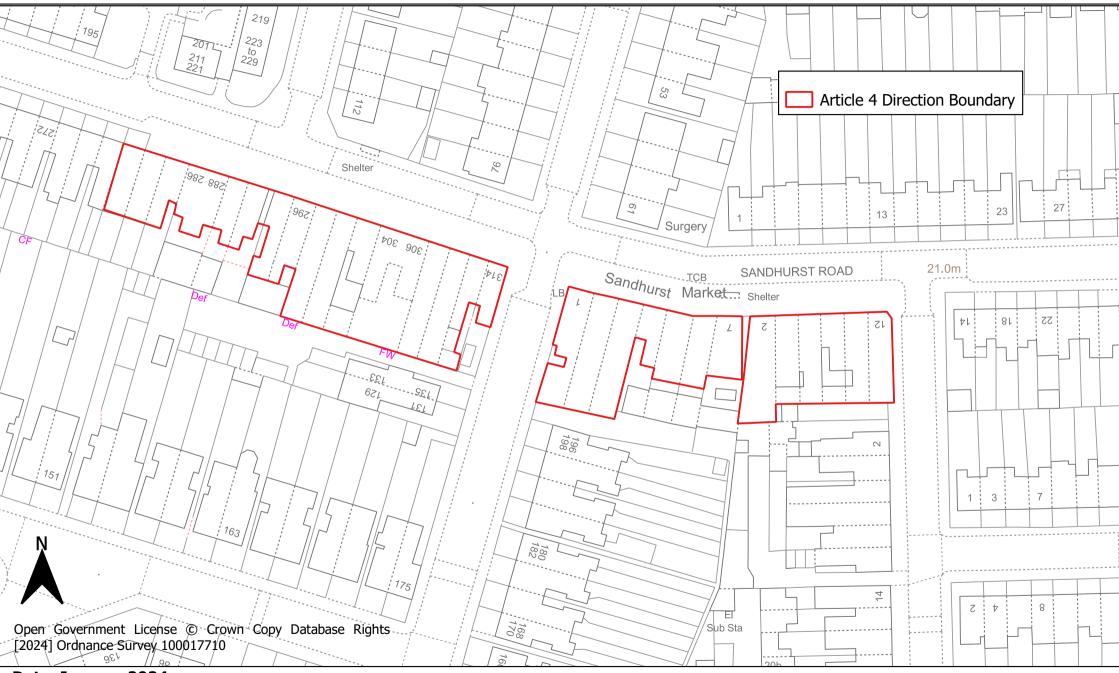

ection Area**



Date: January 2024



#### **Burnt Ash Hill Parade Article 4 Direction Area**



Date: January 2024



#### **Marvels Lane and Chinbrook Road Parade Article 4 Direction Area**



**Author: Strategic Planning** 

London Borough of Lewisham



# **Evelyn Street Parade Article 4 Direction Area**



#### **Southend Lane Parade Article 4 Direction Area**



Date: January 2024

## **Brockley Rise Parade Article 4 Direction Area**



Date: January 2024



# **Perry Hill Parade Article 4 Direction Area**



Date: January 2024



## **Perry Vale Parade Article 4 Direction Area**



Date: January 2024



#### **Verdant Lane Parade**



Date: January 2024



#### **Stanstead Road Parade Article 4 Direction Area**



Date: January 2024



# **Sangley Road and Sandhurst Road Parade**



Date: January 2024



# **Bromley Road Strategic Industrial Location Article 4 Direction Area**



Date: January 2024



# **Surrey Canal Strategic Industrial Location Article 4 Direction Area**



Date: January 2024



## **Plough Way Mixed-Use Employment Location Article 4 Direction Area**



Date:January 2024



## **Oxestalls Road Mixed-Use Employment Location Article 4 Direction Area**



Date:January 2024



## **Convoys Wharf Mixed-Use Employment Location Article 4 Direction Area**



Date: January 2024



### **Grinstead Road Mixed-Use Employment Location Article 4 Direction Area**



Date: January 2024



# **Surrey Canal Triangle Mixed-Use Employment Location Article 4 Direction Area**



Date: January 2024



### **Childers Street East Mixed-Use Employment Location Article 4 D