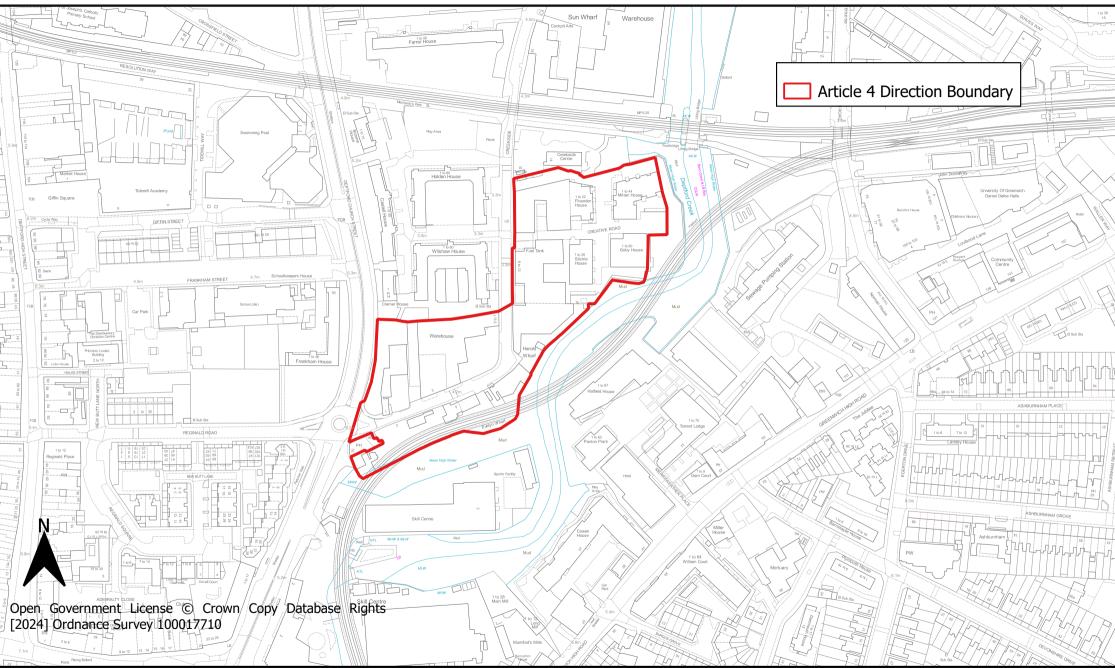

### **Clyde Vale Locally Signficant Industrial Site Article 4 Direction Area**

Date: January 2024