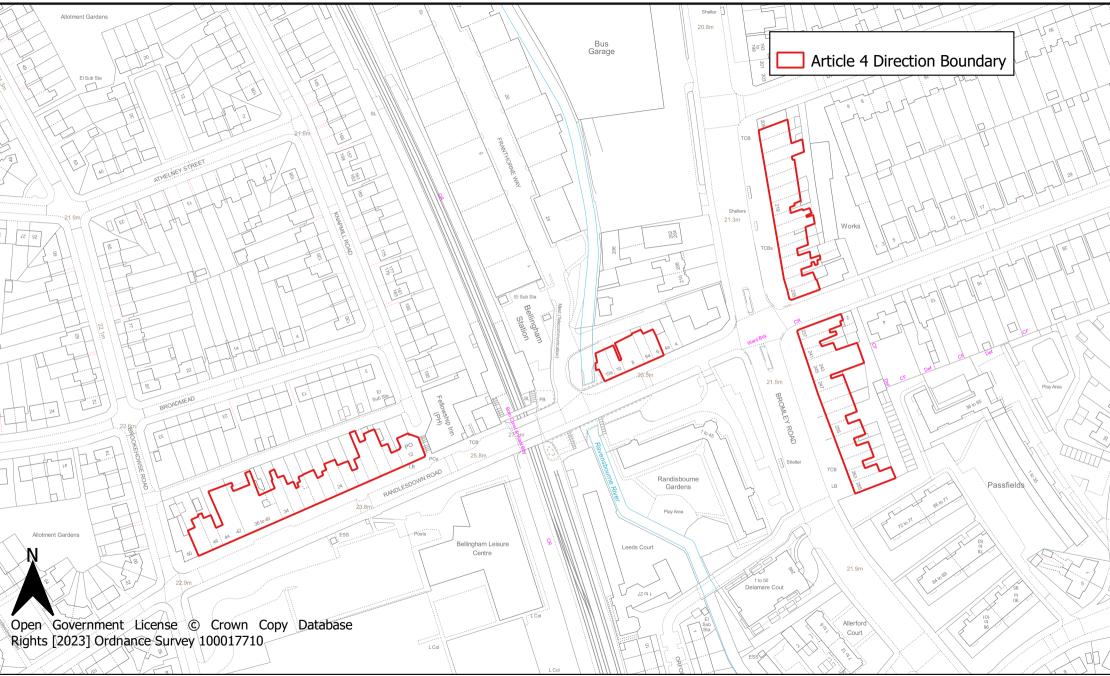

District Centre Article 4 Direction Area**



**Date: January 2024** 



#### Lee Green District Centre Article 4 Direction Area



Date: January 2024

#### **Downham District Centre Article 4 Direction Area**



Date: January 2024

## **Evelyn Street Local Centre Article 4 Direction Area**



Date: January 2024



#### **New Cross Road Local Centre Article 4 Direction Area**



Date: January 2024



## **Brockley Cross Local Centre Article 4 Direction Area**



Date: January 2024



# **Ladywell Local Centre Article 4 Direction Area**



Date: January 2024

#### **Crofton Park Local Centre Article 4 Direction Area**



Date: January 2024



# **Honor Oak/Brockley Rise Local Centre Article 4 Direction Area**



Date: January 2024



## **Bellingham Local Centre Article 4 Direction Area**



Date: January 2024



## **Downham Way Local Centre Article 4 Direction Area**



Date: January 2024



#### **Hither Green Lane Local Centre Article 4 Direction Area**



Date: January 2024



## **Staplehurst Road Local Centre Article 4 Direction Area**



Date: January 2024



#### **Grove Park Local Centre Article 4 Direction Area**



Date: January 2024



#### **Lee Station Local Centre Article 4 Direction Area**



Date: January 2024



#### **Kirkdale Local Centre Article 4 Direction Area**



Date: January 2024



## **Lewisham Way Local Centre Article 4 Direction Area**



Date: January 2024



#### **Burnt Ash Hill Parade Article 4 Direction Area**



Date: January 2024



#### **Marvels Lane and Chinbrook Road Parade Article 4 Direction Area**



**Author: Strategic Planning*