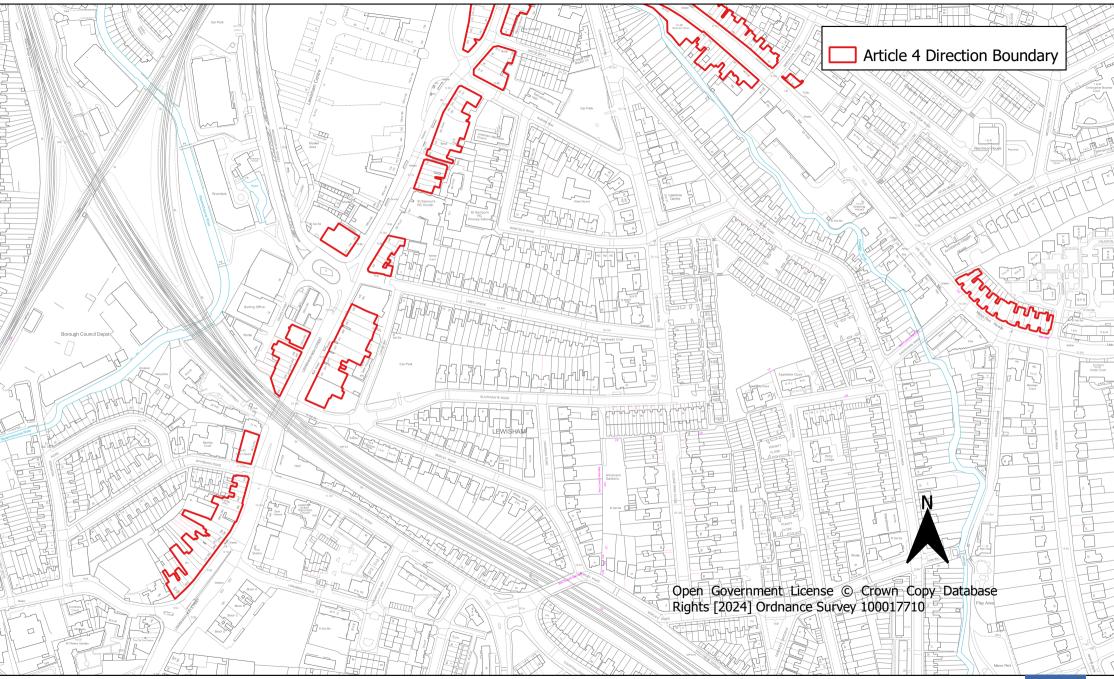

# **Lewisham Major Centre (southern focus) Article 4 Direction Area**

Date: January 2024