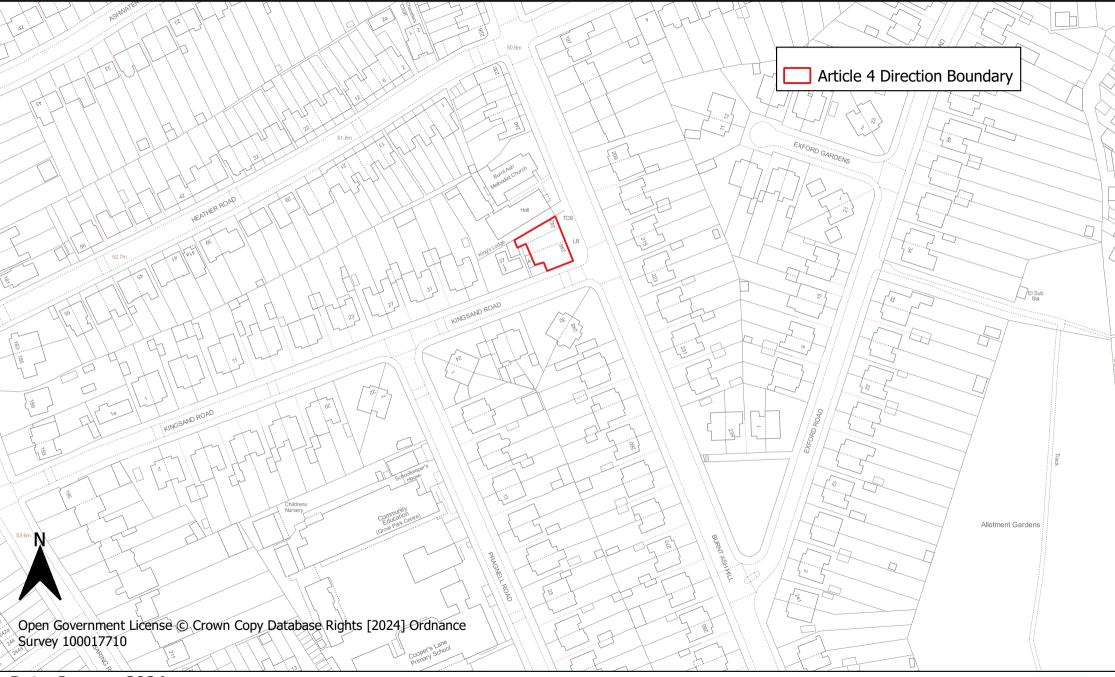

y Rise Local Centre Article 4 Direction Area**



Date: January 2024



## **Bellingham Local Centre Article 4 Direction Area**



Date: January 2024



## **Downham Way Local Centre Article 4 Direction Area**



Date: January 2024



#### **Hither Green Lane Local Centre Article 4 Direction Area**



Date: January 2024



## **Staplehurst Road Local Centre Article 4 Direction Area**



Date: January 2024



#### **Grove Park Local Centre Article 4 Direction Area**



Date: January 2024



#### **Lee Station Local Centre Article 4 Direction Area**



Date: January 2024



#### **Kirkdale Local Centre Article 4 Direction Area**



Date: January 2024



## **Lewisham Way Local Centre Article 4 Direction Area**



Date: January 2024



#### **Burnt Ash Hill Parade Article 4 Direction Area**



Date: January 2024



#### **Marvels Lane and Chinbrook Road Parade Article 4 Direction Area**



**Author: Strategic Planning** 

London Borough of Lewisham



# **Evelyn Street Parade Article 4 Direction Area**



#### **Southend Lane Parade Article 4 Direction Area**



Date: January 2024

## **Brockley Rise Parade Article 4 Direction Area**



Date: January 2024



# **Perry Hill Parade Article 4 Direction Area**



Date: January 2024



## **Perry Vale Parade Article 4 Direction Area**



Date: January 2024



#### **Verdant Lane Parade**



Date: January 2024



#### **Stanstead Road Parade Article 4 Direction Area**



Date: January 2024



# **Sangley Road and Sandhurst Road Parade**



Date: January 2024



# **Bromley Road Strategic Industrial Location Article 4 Direction Area*