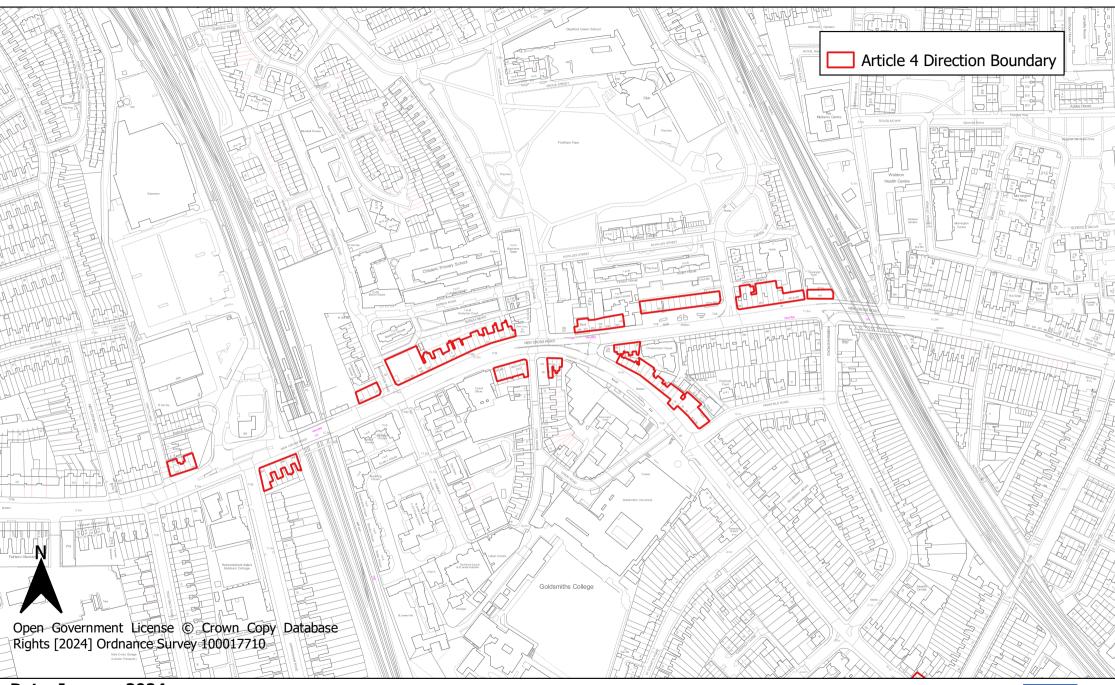

#### **Forest Hill District Centre Article 4 Direction Area**

Date: January 2024