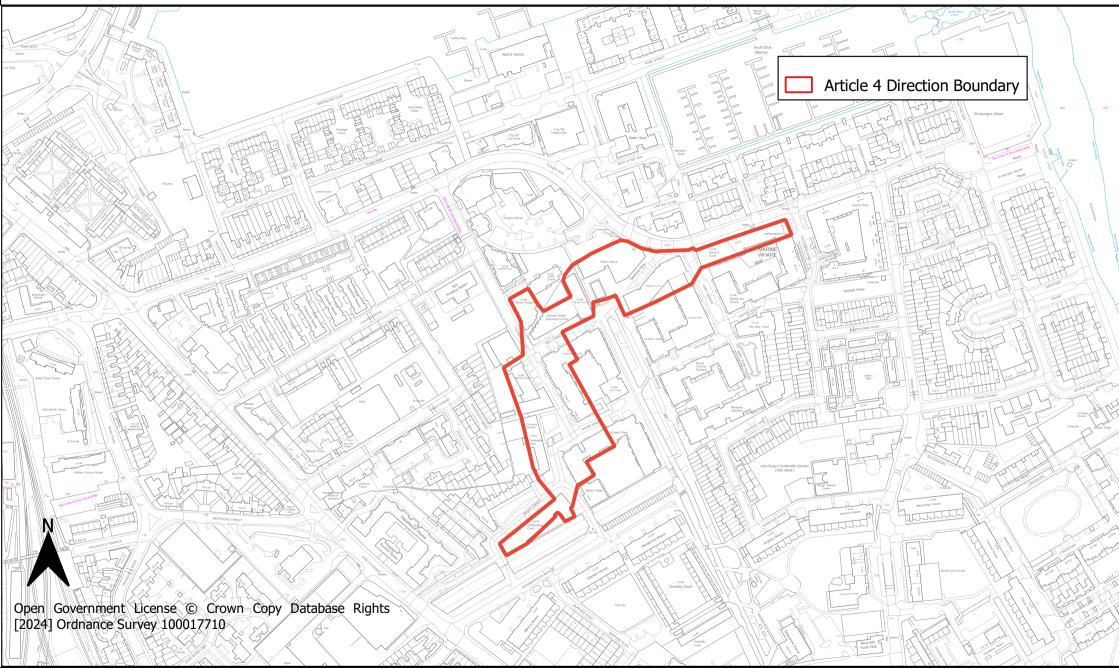

# **Catford Major Centre Article 4 Direction Area**

Date: January 2024

**Map 4: New Cross District Centre Article 4 Direction Area** 

Date: January 2024