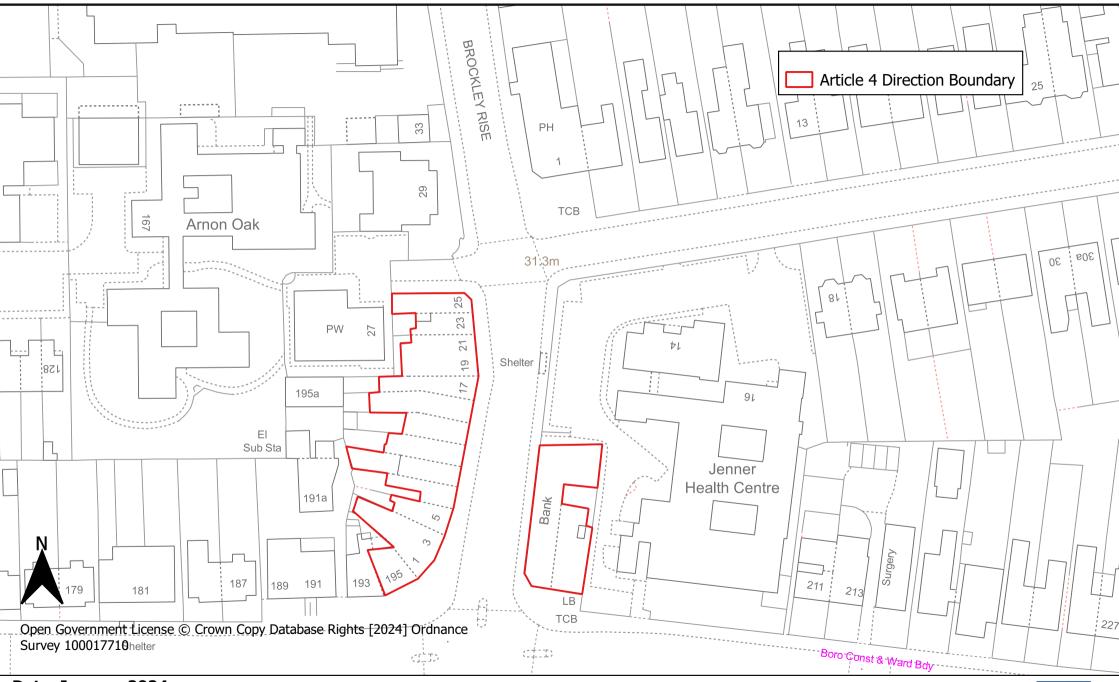

# **Honor Oak/Brockley Rise Local Centre Article 4 Direction Area**

Date: January 2024