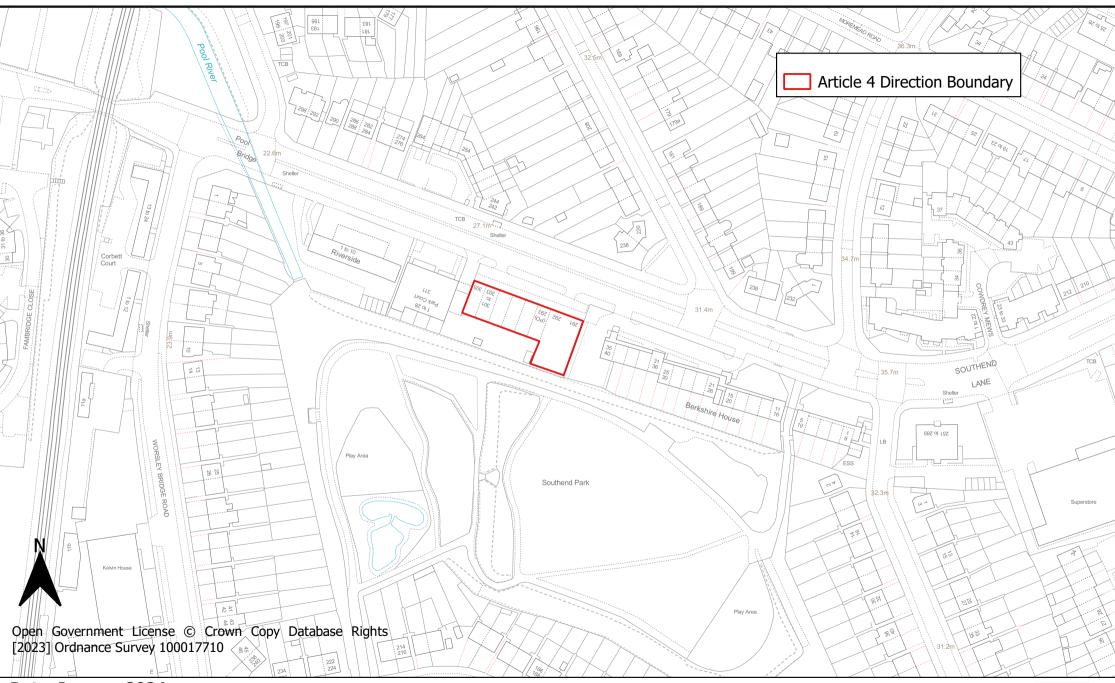

rticle 4 Direction Area**



Date: January 2024



## **Staplehurst Road Local Centre Article 4 Direction Area**



Date: January 2024



#### **Grove Park Local Centre Article 4 Direction Area**



Date: January 2024



#### **Lee Station Local Centre Article 4 Direction Area**



Date: January 2024



#### **Kirkdale Local Centre Article 4 Direction Area**



Date: January 2024



## **Lewisham Way Local Centre Article 4 Direction Area**



Date: January 2024



#### **Burnt Ash Hill Parade Article 4 Direction Area**



Date: January 2024



#### **Marvels Lane and Chinbrook Road Parade Article 4 Direction Area**



**Author: Strategic Planning** 

London Borough of Lewisham



# **Evelyn Street Parade Article 4 Direction Area**



#### **Southend Lane Parade Article 4 Direction Area**



Date: January 2024

## **Brockley Rise Parade Article 4 Direction Area**



Date: January 2024



# **Perry Hill Parade Article 4 Direction Area**



Date: January 2024



## **Perry Vale Parade Article 4 Direction Area**



Date: January 2024



#### **Verdant Lane Parade**



Date: January 2024



#### **Stanstead Road Parade Article 4 Direction Area**



Date: January 2024



# **Sangley Road and Sandhurst Road Parade**



Date: January 2024



# **Bromley Road Strategic Industrial Location Article 4 Direction Area**



Date: January 2024



# **Surrey Canal Strategic Industrial Location Article 4 Direction Area**



Date: January 2024



## **Plough Way Mixed-Use Employment Location Article 4 Direction Area**



Date:January 2024



## **Oxestalls Road Mixed-Use Employment Location A