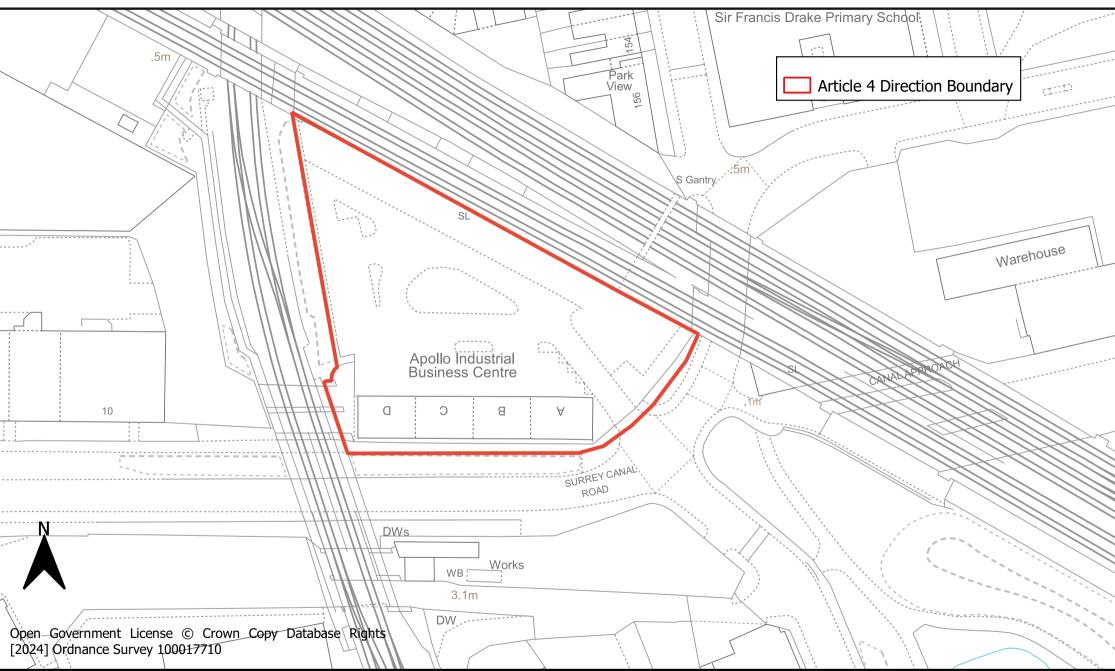

## **Apollo Business Centre Locally Significant Industrial Site Article 4 Direction Area**

Date: January 2024