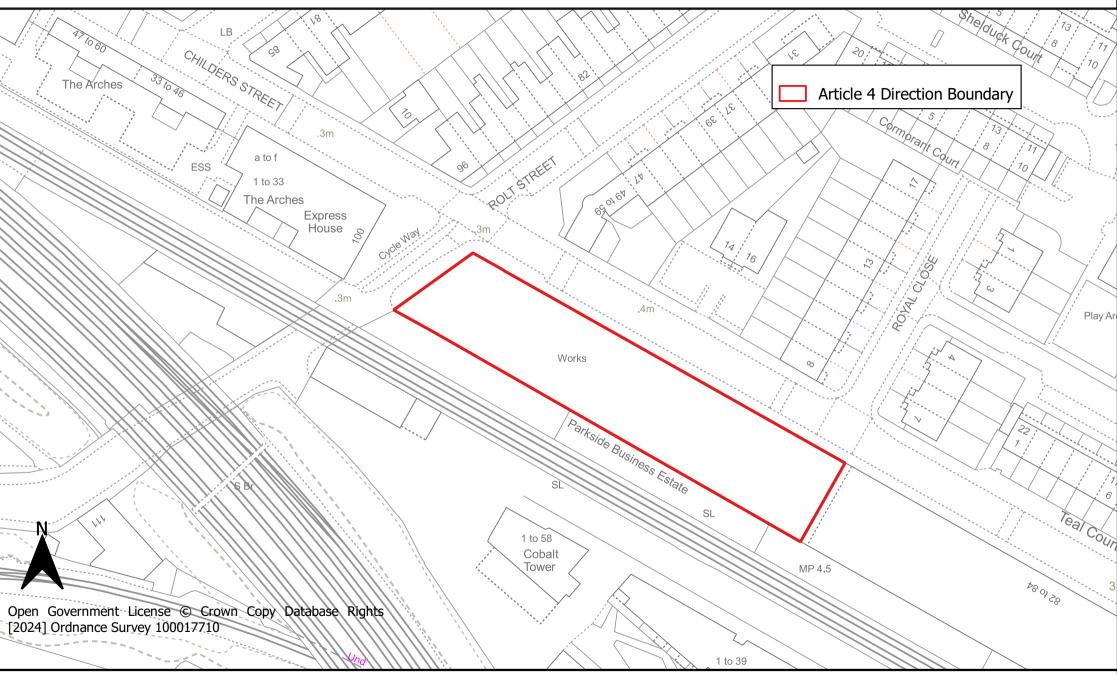

### **Malham Road Locally Significant Industrial Site Article 4 Direction Area**

Date: January 2024