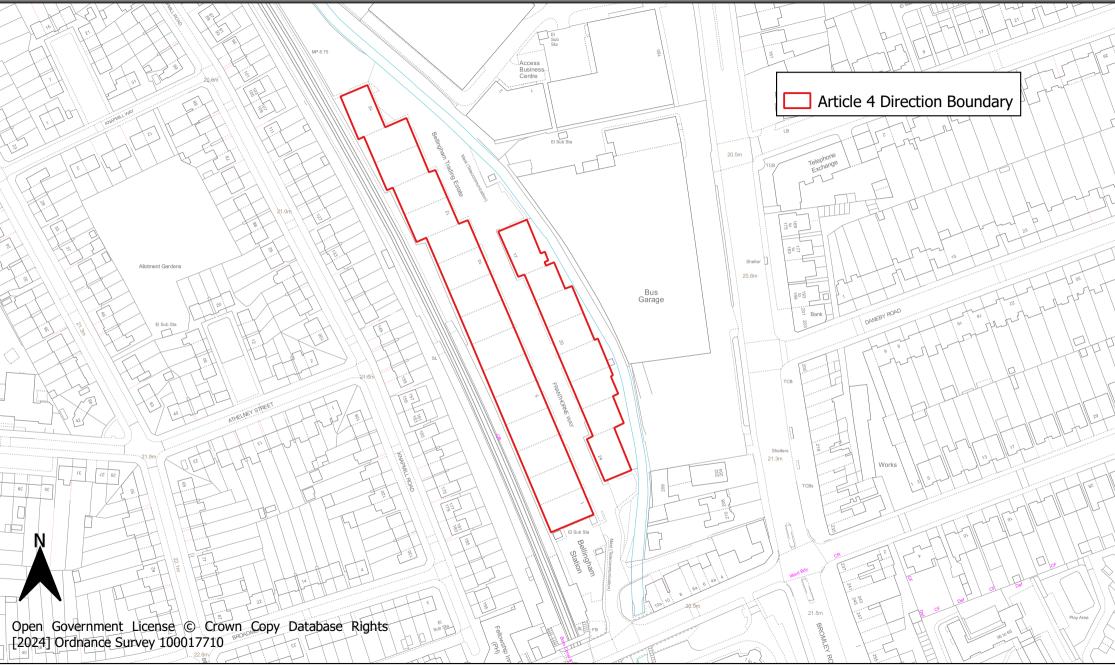

ate: January 2024



#### **Marvels Lane and Chinbrook Road Parade Article 4 Direction Area**



**Author: Strategic Planning** 

London Borough of Lewisham



# **Evelyn Street Parade Article 4 Direction Area**



#### **Southend Lane Parade Article 4 Direction Area**



Date: January 2024

## **Brockley Rise Parade Article 4 Direction Area**



Date: January 2024



# **Perry Hill Parade Article 4 Direction Area**



Date: January 2024



## **Perry Vale Parade Article 4 Direction Area**



Date: January 2024



#### **Verdant Lane Parade**



Date: January 2024



#### **Stanstead Road Parade Article 4 Direction Area**



Date: January 2024



# **Sangley Road and Sandhurst Road Parade**



Date: January 2024



# **Bromley Road Strategic Industrial Location Article 4 Direction Area**



Date: January 2024



# **Surrey Canal Strategic Industrial Location Article 4 Direction Area**



Date: January 2024



## **Plough Way Mixed-Use Employment Location Article 4 Direction Area**



Date:January 2024



## **Oxestalls Road Mixed-Use Employment Location Article 4 Direction Area**



Date:January 2024



## **Convoys Wharf Mixed-Use Employment Location Article 4 Direction Area**



Date: January 2024



### **Grinstead Road Mixed-Use Employment Location Article 4 Direction Area**



Date: January 2024



# **Surrey Canal Triangle Mixed-Use Employment Location Article 4 Direction Area**



Date: January 2024



### **Childers Street East Mixed-Use Employment Location Article 4 Direction Area**



Date: January 2024



## **Arklow Road Mixed-Use Employment Location Article 4 D