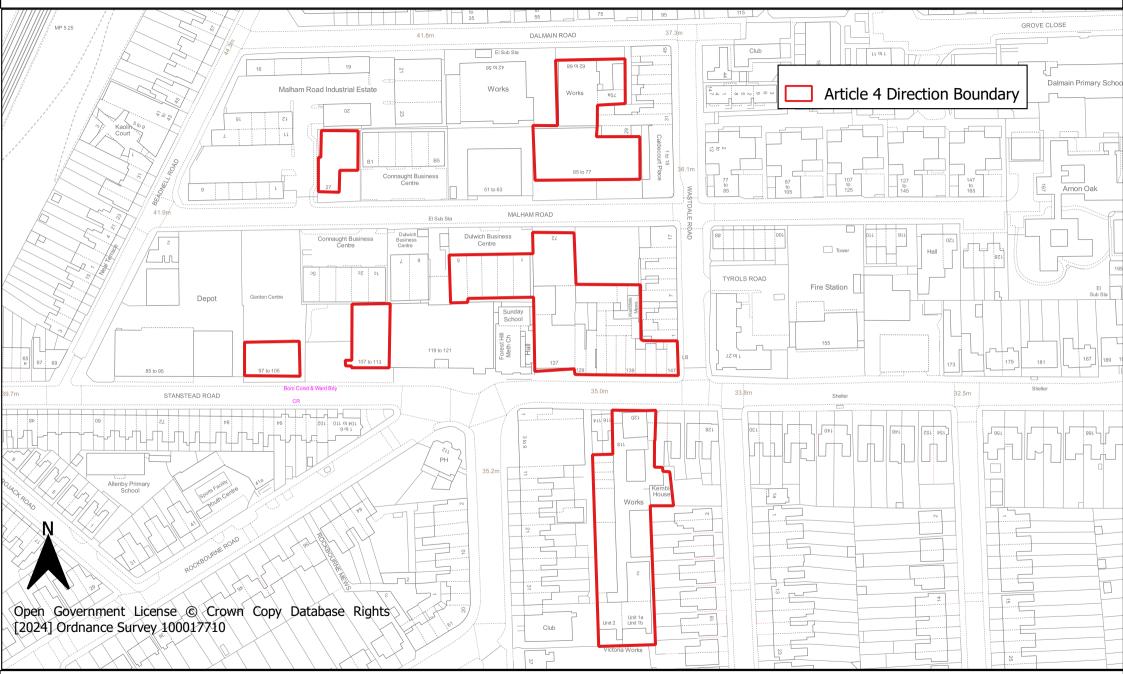

ant Industrial Site Article 4 Direction Area**



Date: January 2024



### **Perry Vale Locally Significant Industrial Site Article 4 Direction Area**



Date: January 2024



### **Stanton Square Locally Significant Industrial Site Article 4 Direction Area**



Date: January 2024



## **Trundleys Road Locally Significant Industrial Site Article 4 Direction Area**



Date: January 2024



### Willow Way Locally Significant Industrial Site Article 4 Direction Area



Date: January 2024



## **Worsley Bridge Locally Significant Industrial Site Article 4 Direction Area**



Date: January 2024



### **Childers Street West Locally Significant Industrial Site Article 4 Direction Area**



Date: January 2024



### **Malham Road Locally Significant Industrial Site Article 4 Direction Area**



Date: January 2024



#### **Endwell Road Locally Significant Industrial Site Article 4 Direction Area**



Date: January 2024



### **Thanet Wharf Mixed-Use Employment Location Article 4 Direction Area**



Date: January 2024