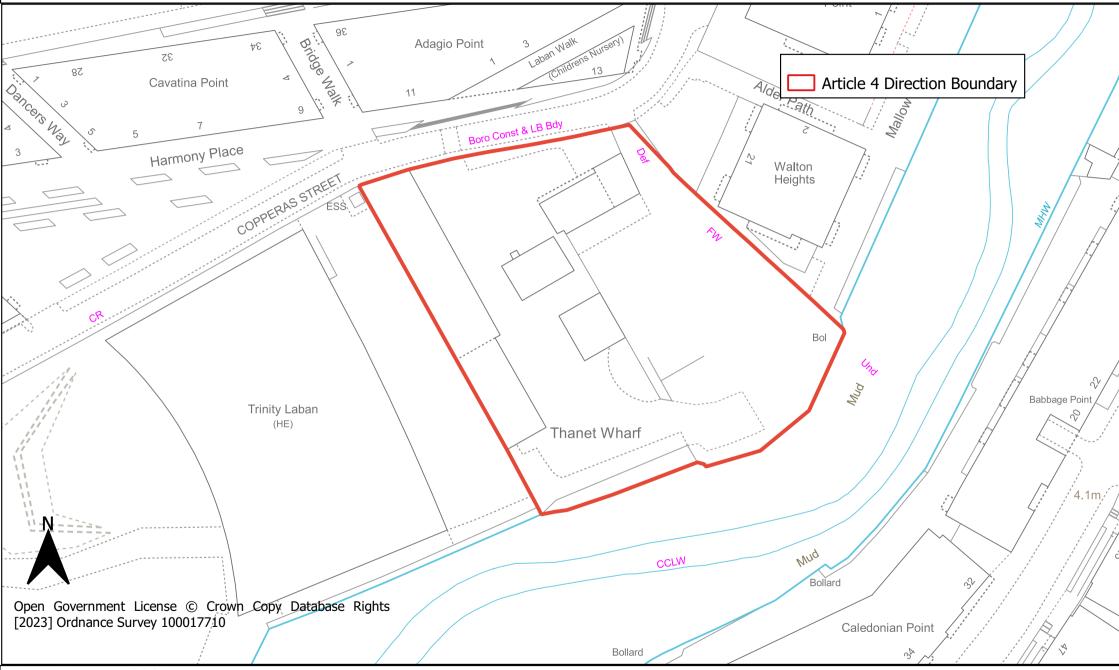

### **Thanet Wharf Mixed-Use Employment Location Article 4 Direction Area**

Date: January 2024