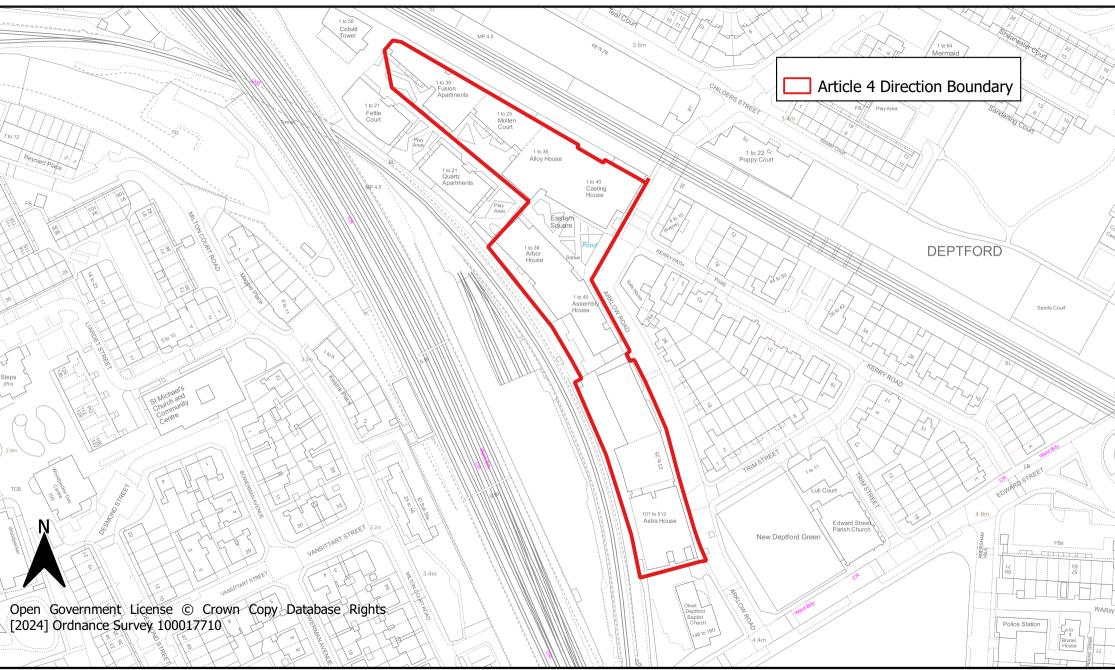

### **Childers Street West Locally Significant Industrial Site Article 4 Direction Area**

Date: January 2024