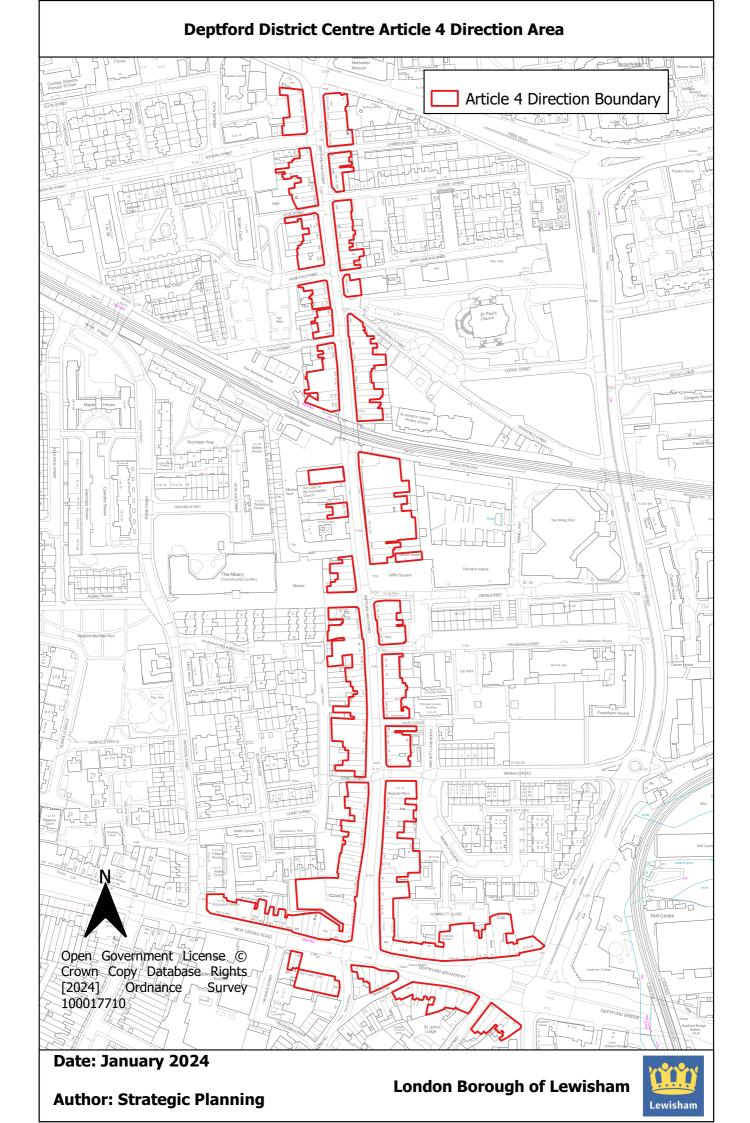

# Lewisham Major Centre (northern and central focus) Article 4 Direction Area



Date: January 2024

# **Lewisham Major Centre (southern focus) Article 4 Direction Area**



Date: January 2024



# **Catford Major Centre Article 4 Direction Area**



Date: January 2024



**Map 4: New Cross District Centre Article 4 Direction Area** 



Date: January 2024



#### **Forest Hill District Centre Article 4 Direction Area**



Date: January 2024



## **Sydenham District Centre Article 4 Direction Area**



Date: January 2024



#### **Blackheath District Centre Article 4 Direction Area**



**Date: January 2024** 



#### Lee Green District Centre Article 4 Direction Area



Date: January 2024

#### **Downham District Centre Article 4 Direction Area**



Date: January 2024

## **Evelyn Street Local Centre Article 4 Direction Area**



Date: January 2024



#### **New Cross Road Local Centre Article 4 Direction Area**



Date: January 2024



## **Brockley Cross Local Centre Article 4 Direction Area**



Date: January 2024



# **Ladywell Local Centre Article 4 Direction Area**



Date: January 2024

#### **Crofton Park Local Centre Article 4 Dir