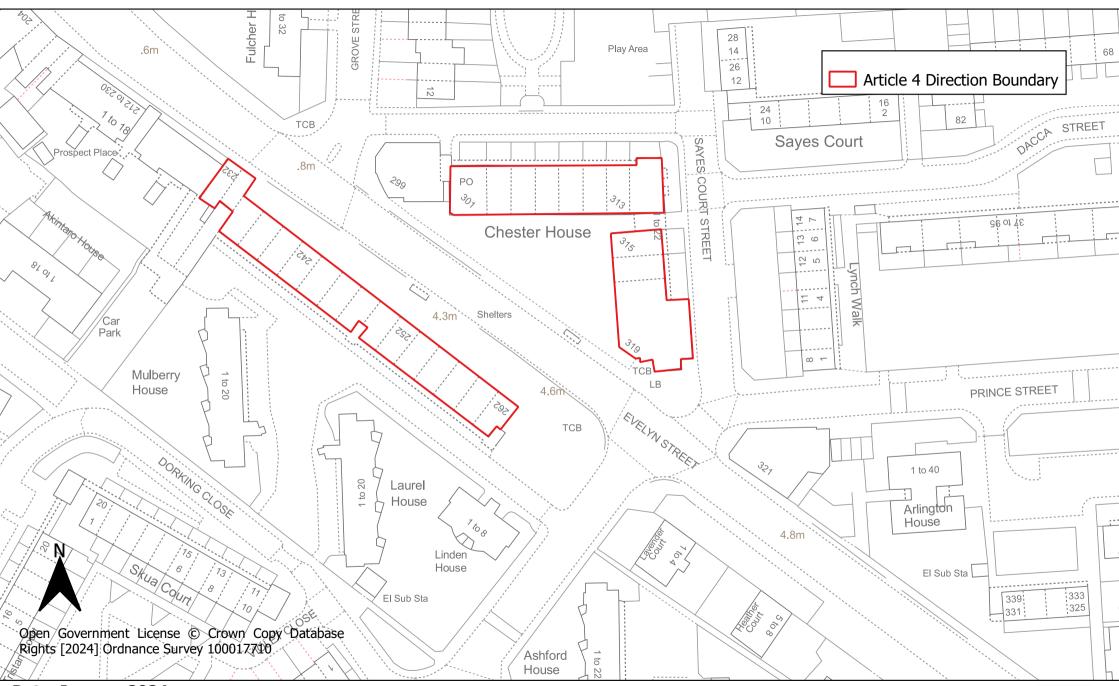

tral focus) Article 4 Direction Area



Date: January 2024

# **Lewisham Major Centre (southern focus) Article 4 Direction Area**



Date: January 2024



# **Catford Major Centre Article 4 Direction Area**



Date: January 2024



**Map 4: New Cross District Centre Article 4 Direction Area** 



Date: January 2024



#### **Forest Hill District Centre Article 4 Direction Area**



Date: January 2024



## **Sydenham District Centre Article 4 Direction Area**



Date: January 2024



#### **Blackheath District Centre Article 4 Direction Area**



**Date: January 2024** 



#### Lee Green District Centre Article 4 Direction Area



Date: January 2024

#### **Downham District Centre Article 4 Direction Area**



Date: January 2024

## **Evelyn Street Local Centre Article 4 Direction Area**



Date: January 2024



#### **New Cross Road Local Centre Article 4 Direction Area**



Date: January 2024



## **Brockley Cross Local Centre Article 4 Direction Area**



Date: January 2024



# **Ladywell Local Centre Article 4 Direction Area**



Date: January 2024

#### **Crofton Park Local Centre Article 4 Direction Area**



Date: January 2024



# **Honor Oak/Brockley Rise Local Centre Article 4 Direction Area**



Date: January 2024



## **Bellingham Local Centre Article 4 Direction Area**



Date: January 2024



## **Downham Way Local Centre Article 4 Direction Area**



Date: January 2024



#### **Hither Green Lane Local Centre Article 4 Direction Area**



Date: January 2024



## **Staplehurst Road Local Centre Article 4 Direction Area**



Date: January 2024



#### **Gro