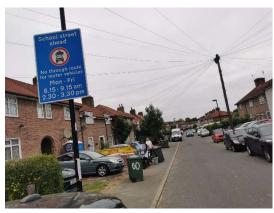

#### Brindishe Lee School Street - ANPR CCTV enforced

Enforcement times: Monday – Friday, 8:30–9:30am and 2:45-3:45pm

Restriction location: Between junctions -

- Wantage Road and Handen Road
- Manor Lane and Taunton Road (No. 18)
- Manor Lane and Burnt Ash Road
- Taunton Road and Hedgley Road (Gated closure adjacent to No.2)
- Effingham Road and Burnt Ash Road
- Effingham Road and Manor Lane