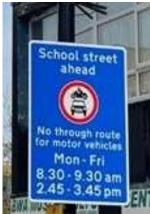

d 2:45-3:45pm

Restriction location: Between junctions -

- Wantage Road and Handen Road
- Manor Lane and Taunton Road (No. 18)
- Manor Lane and Burnt Ash Road
- Taunton Road and Hedgley Road (Gated closure adjacent to No.2)
- Effingham Road and Burnt Ash Road
- Effingham Road and Manor Lane

































# **Brindishe Manor School Street** – ANPR CCTV enforced

Enforcement times: Monday – Friday, 8.15-9.15am and 2.45-3.45pm

Restriction location: Between junctions -

- Manor Lane junction with Leahurst Road
- Leahurst Road junction with Fernbrook Crescent









#### Childeric Primary School – enforced by ANPR CCTV

Enforcement times: Monday to Friday, 8:30am to 9:30am and 2:45pm to 3:45pm

Restriction locations: Clifton Rise near the junction with Sandford Street





#### Conisborough College – enforced by ANPR CCTV

Enforcement times: **Monday to Friday, 8:00am to 9:15am and 2:30pm to 4:00pm**Restriction location: Thornsbeach Road near the junction with Bellingham Road





#### Coopers Lane Primary School – enforced by ANPR CCTV

Enforcement times:

• Monday to Friday, 8:15am to 9:30am and 2:30pm to 3:30pm

Restriction location: Pragnell Road near the junction with Kingsand Road





#### Dalmain Primary School – enforced by ANPR CCTV

Enforcement times: Monday to Friday, 8:15am to 9:15am and 2:30pm to 3:30pm

Restriction location: Grove Close near the junction with Brockley Rise





#### Eliot Bank School – enforced by ANPR CCTV

Enforcement times: Monday to Friday, 8:30am to 9:30am and 2:45pm to 3:45pm

Restriction location: Thorpewood Avenue ne