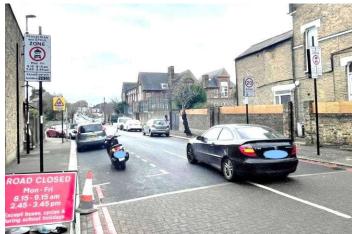

t Ladywell School** – enforced by ANPR CCTV

Enforcement times: Monday to Friday, 8:00am to 9:15am and 2:45pm to 3:45pm

Restriction location: Ewhurst Road near the junction with Manwood Road





#### Rangefield School – enforced by ANPR CCTV

Enforcement times: Monday - Thursday 08:30 - 9:15am and 3:15 - 4:00pm and Friday 08:30 -

#### 09:15am and 2:15-3:00pm

**Restriction locations:** 

- Rangefield Road West
- Rangefield Road East
- Glenbow Road Junction with Goudhurst Road
- Glenbow Road Junction with Farmfield Road











# Rathfern Primary School – enforced by ANPR CCTV

Enforcement times: Monday to Friday, 8:15am to 9:15am and 2:45pm to 3:45pm Restriction locations:

- Rathfern Road near the junction with Catford Hill
- Rathfern Road near the junction with Stanstead Road







# Rushey Green Primary School (and) Holy Cross Primary School – enforced by ANPR CCTV Enforcement times: Monday to Friday, 8:15am to 9:15am and 2:45pm to 3:45pm Restriction locations:

- Culverley Road east of the junction with Bromley Road
- Culverley Road near the junction with Thornsbeach Road
- Penerley Road near the junction with Bargery Road
- Penerley Road east of the junction with Bromley Road

















# St Bartholomew's Primary School – enforced by ANPR CCTV

Enforcement times: Monday to Friday, 8:15am to 9:15am and 3:00pm to 4:00pm

Restriction location: The Peak near the junction with Sydenham Park Road





#### St Saviours School Street - enforced by ANPR CCTV

Enforcement times: Monday – Friday, 8.15-9.15am and 2.45-3.45pm

Restriction locations: Between junctions –