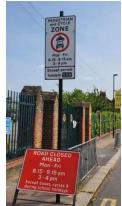

#### Adamsrill Primary School – enforced by ANPR CCTV

Enforcement times: **Monday to Friday, 8:15am to 9:15am and 3:00pm to 4:00pm** Restriction locations:

- Adamsrill Road near the junction with Champion Road
- Adamsrill Road near the junction with Fairwyn Road

#### All Saints Primary School – enforced by ANPR CCTV

Enforcement times: Monday to Friday, 8:15am to 9:00am and 3:00pm to 4:00pm Restriction location: Blackheath Vale near the junction with Duke Humphrey Road

#### Ashmead Primary School – enforced by ANPR CCTV

Enforcement times: Monday to Friday, 8:30am to 9:30am and 3:00pm to 4:00pm

Restriction location: Ashmead Road near the junction with St John's Vale

#### Beecroft Garden Primary School – enforced by ANPR CCTV

Enforcement times: Monday to Friday, 8:15am to 9:15am and 2:45pm to 3:45pm Restriction locations:

- Beecroft Road near the junction with Brockley Road
- Howson Road near the junction with Whitbread Road

#### Brindishe Green Primary School – enforced by ANPR CCTV

Enforcement times: Monday to Friday, 8:30am to 9:30am and 2:45pm to 3:45pm Restriction locations:

- Ardmere Road near the junction with Nightingale Grove
- Hither Green Lane near the junction with Beacon Road

#### Brindishe Lee School Street - ANPR CCTV enforced

Enforcement times: Monday – Friday, 8:30–9:30am and 2:45-3:45pm

Restriction location: Between junctions -

- Wantage Road and Handen Road
- Manor Lane and Taunton Road (No. 18)
- Manor Lane and Burnt Ash Road
- Taunton Road and Hedgley Road (Gated closure adjacent to No.2)
- Effingham Road and Burnt Ash Road
- Effingham Road and Manor Lane

# **Brindishe Manor School Street** – ANPR CCTV enforced

Enforcement times: Monday – Friday, 8.15-9.15am and 2.45-3.45pm

Restriction location: Between junctions -

- Manor Lane junction with Leahurst Road
- Leahurst Road junction with Fernbrook Crescent

#### Childeric Primary School – enforced by ANPR CCTV

Enforcement times: Monday to Friday, 8:30am to 9:30am and 2:45pm to 3:45pm

Restriction locations: Clifton Rise near the junction with Sandford Street

#### Conisborough College – enforced by ANPR CCTV

Enforcement times: **Monday to Friday, 8:00am to 9:15am and 2:30pm to 4:00pm**Restriction location: Thornsbeach Road near the junction with Bellingham Road

#### Coopers Lane Primary School – enforced by ANPR CCTV

Enforcement times:

• Monday to Friday, 8:15am to 9:30am and 2:30pm to 3:30pm

Restriction location: Pragnell Road near the junction with Kingsand Road

#### Dalmain Primary School – enforced by ANPR CCTV

Enforcement times: Monday to Friday, 8:15am to 9:15am and 2:30pm to 3:30pm

Restriction location: Grove Close near the junction with Brockley Rise

#### Eliot Bank School – enforced by ANPR CCTV

Enforcement times: Monday to Friday, 8:30am to 9:30am and 2:45pm to 3:45pm

Restriction location: Thorpewood Avenue near the junction with Kirkdale

# Forster Park Primary School – enforced by ANPR CCTV

Enforcement times:

- Monday to Thursday, 8:30am to 9:30am and 3:00pm to 4:00pm
- Friday, 8:30am to 9:30am and 2:00pm to 3:00pm

**Restriction locations:** 

- Boundfield Road near the junction with Castillon Road
- Boundfield Road near the junction with Wingrove Road

### Gordonbrock Primary School – enforced by ANPR CCTV

Enforcement times: Monday to Friday, 8:30am to 9:30am and 2:45pm to 3:45pm Restriction location:

- Amyruth Road near the junction with Chudleigh Road
- Gordonbrock Road near the junction with Chudleigh Road

Grinling Gibbons Primary School – enforced by ANPR CCTV

Enforcement times: Monday to Friday, 8:00am to 9:00am and 2:45pm to 3:45pm Restriction locations: Grinling Place near the junction with Edward Street

# 'Haberdashers' Hatcham College / Hatcham Temple Grove – enforced by ANPR CCTV Enforcement times: Monday to Friday, 8:00am to 9:15am and 2:45pm to 3:45pm Restriction locations:

- Pendrell Road near the junction with Wallbutton Road
- Pepys Road near the junction with Vesta Road

#### Haseltine Primary School – enforced by ANPR CCTV

Enforcement times: Monday to Friday, 8:30am to 9:30am and 2:45pm to 4:00pm Restriction Locations:

- Bell Green Lane near the junction with Haseltine Road
- Bell Green Lane near the junction with Stanton Way

# Holbeach Primary School – enforced by ANPR CCTV

Enforcement times: Monday to Friday, 8:15am to 9:30am and 2:30pm to 3:45pm Restriction locations:

- Doggett Road near the junction with Bradgate Road
- Doggett Road near the junction with Holbeach Road

#### John Ball Primary School – enforced by barriers

Enforcement times: Monday to Friday, 8:30am to 9:15am and 2:45pm to 3:30pm

Restriction location: Baizdon Road west of junction with Hurren Close

#### Kilmorie Primary School – enforced by ANPR CCTV

Enforcement times: Monday to Friday, 8:15am to 9:15am and 2:45pm to 3:45pm

Restriction location: Kilmorie Road near the junction with Woolstone Road

#### **Knights Temple Grove** – enforced by ANPR CCTV

Enforcement times: **Monday to Friday, 8:15am to 9:15am and 2:30pm to 3:30pm** Restriction locations:

- Ballamore Road junction with Shroffold Road
- Roundtable Road junction with Dagonet Road

# Marvels Lane Primary School – enforced by ANPR CCTV

Enforcement times: Monday to Friday, 8:30am to 9:30am and 2:45pm to 3:45pm Restriction locations:

- Riddons Road near the junction with Claybridge Road
- Riddons Road near the junction with Dyneley Road

#### Myatt Garden Primary School – enforced by ANPR CCTV

Enforcement times: Monday to Friday, 8:30am to 9:45am and 2:45pm to 4:00pm Restriction locations:

- Upper Brockley Road near the junction with Ashby Road
- Upper Brockley Road near the junction with Lewisham Way service road

#### **Prendergast Ladywell School** – enforced by ANPR CCTV

Enforcement times: Monday to Friday, 8:00am to 9:15am and 2:45pm to 3:45pm

Restriction location: Ewhurst Road near the junction with Manwood Road

#### Rangefield School – enforced by ANPR CCTV

Enforcement times: Monday - Thursday 08:30 - 9:15am and 3:15 - 4:00pm and Friday 08:30 -

#### 09:15am and 2:15-3:00pm

**Restriction locations:** 

- Rangefield Road West
- Rangefield Road East
- Glenbow Road Junction with Goudhurst Road
- Glenbow Road Junction with Farmfield Road

# Rathfern Primary School – enforced by ANPR CCTV

Enforcement times: Monday to Friday, 8:15am to 9:15am and 2:45pm to 3:45pm Restriction locations:

- Rathfern Road near the junction with Catford Hill
- Rathfern Road near the junction with Stanstead Road

# Rushey Green Primary School (and) Holy Cross Primary School – enforced by ANPR CCTV Enforcement times: Monday to Friday, 8:15am to 9:15am and 2:45pm to 3:45pm Restriction locations:

- Culverley Road east of the junction with Bromley Road
- Culverley Road near the junction with Thornsbeach Road
- Penerley Road near the junction with Bargery Road
- Penerley Road east of the junction with Bromley Road

# St Bartholomew's Primary School – enforced by ANPR CCTV

Enforcement times: Monday to Friday, 8:15am to 9:15am and 3:00pm to 4:00pm

Restriction location: The Peak near the junction with Sydenham Park Road

#### St Saviours School Street - enforced by ANPR CCTV

Enforcement times: Monday – Friday, 8.15-9.15am and 2.45-3.45pm

Restriction locations: Between junctions –

- Albion Way junction and Clarendon Rise
- Bonfield Road junction with Clarendon Rise

#### St William of York Primary School – enforced by ANPR CCTV

Enforcement times: Monday to Friday, 8:30am to 9:15am and 2:45pm to 3:30pm Restriction locations:

- Brockley Park near the junction with Brockley Rise
- Brockley Park west of the junction with Buckingham Lane

#### **Torridon Primary School** – enforced by ANPR CCTV

Enforcement times: Monday to Friday, 8:15am to 9:15am and 2:45pm to 3:45pm Restriction locations:

- Hazelbank Road from junction of Ardgowan Road to the junction of Birkhall Road,
- Bellingham Road from the junction with Birkhall Road to the junction with Penderry Rise,
- Torridon Road from the junction with Hazelbank Road to the junction with Ardoch Road,
- Birkhall Road from the junction with Hazelbank Road to the junction with Ardoch Road

# **Trinity Church of England Primary School** – enforced by ANPR CCTV

Enforcement times: Monday to Friday, 8:15am to 9:15am and 2:45pm to 3:45pm Restriction location:

• Between the junction of Leahurst and Dermody Road and Pascoe Road and Ennersdale

# Winifreds School Street - enforced by ANPR CCTV

Enforcement times: Monday – Friday, 8.15-9.15am and 2.45-3.45pm

Restriction location: Between junctions –

- Newstead Road junction with ParkscroftRoad
- Newstead Road junction with Helder Grove/Birch Grove