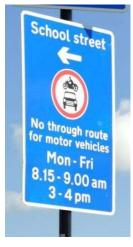

#### Ashmead Primary School – enforced by ANPR CCTV

Enforcement times: Monday to Friday, 8:30am to 9:30am and 3:00pm to 4:00pm

Restriction location: Ashmead Road near the junction with St John's Vale