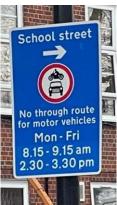

by ANPR CCTV

Enforcement times: Monday to Friday, 8:30am to 9:30am and 2:45pm to 3:45pm

Restriction locations: Clifton Rise near the junction with Sandford Street





#### Conisborough College – enforced by ANPR CCTV

Enforcement times: **Monday to Friday, 8:00am to 9:15am and 2:30pm to 4:00pm**Restriction location: Thornsbeach Road near the junction with Bellingham Road





#### Coopers Lane Primary School – enforced by ANPR CCTV

Enforcement times:

• Monday to Friday, 8:15am to 9:30am and 2:30pm to 3:30pm

Restriction location: Pragnell Road near the junction with Kingsand Road





#### Dalmain Primary School – enforced by ANPR CCTV

Enforcement times: Monday to Friday, 8:15am to 9:15am and 2:30pm to 3:30pm

Restriction location: Grove Close near the junction with Brockley Rise





#### Eliot Bank School – enforced by ANPR CCTV

Enforcement times: Monday to Friday, 8:30am to 9:30am and 2:45pm to 3:45pm

Restriction location: Thorpewood Avenue near the junction with Kirkdale





# Forster Park Primary School – enforced by ANPR CCTV

Enforcement times:

- Monday to Thursday, 8:30am to 9:30am and 3:00pm to 4:00pm
- Friday, 8:30am to 9:30am and 2:00pm to 3:00pm

**Restriction locations:** 

- Boundfield Road near the junction with Castillon Road
- Boundfield Road near the junction with Wingrove Road







### Gordonbrock Primary School – enforced by ANPR CCTV

Enforcement times: Monday to Friday, 8:30am to 9:30am and 2:45pm to 3:45pm Restriction location:

- Amyruth Road near the junction with Chudleigh Road
- Gordonbrock Road near the junction with Chudleigh Road