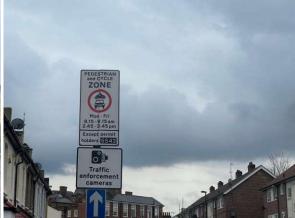

ne









#### **Torridon Primary School** – enforced by ANPR CCTV

Enforcement times: Monday to Friday, 8:15am to 9:15am and 2:45pm to 3:45pm Restriction locations:

- Hazelbank Road from junction of Ardgowan Road to the junction of Birkhall Road,
- Bellingham Road from the junction with Birkhall Road to the junction with Penderry Rise,
- Torridon Road from the junction with Hazelbank Road to the junction with Ardoch Road,
- Birkhall Road from the junction with Hazelbank Road to the junction with Ardoch Road



























# **Trinity Church of England Primary School** – enforced by ANPR CCTV

Enforcement times: Monday to Friday, 8:15am to 9:15am and 2:45pm to 3:45pm Restriction location:

• Between the junction of Leahurst and Dermody Road and Pascoe Road and Ennersdale















# Winifreds School Street - enforced by ANPR CCTV

Enforcement times: Monday – Friday, 8.15-9.15am and 2.45-3.45pm

Restriction location: Between junctions –

- Newstead Road junction with ParkscroftRoad
- Newstead Road junction with Helder Grove/Birch Grove