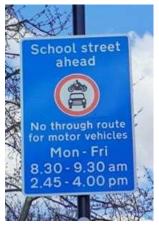

#### Haseltine Primary School – enforced by ANPR CCTV

Enforcement times: Monday to Friday, 8:30am to 9:30am and 2:45pm to 4:00pm Restriction Locations:

- Bell Green Lane near the junction with Haseltine Road
- Bell Green Lane near the junction with Stanton Way