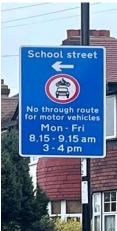

#### Brindishe Lee School Street - ANPR CCTV enforced

Enforcement times: Monday – Friday, 8:30–9:30am and 2:45-3:45pm

Restriction location: Between junctions -

- Wantage Road and Handen Road
- Manor Lane and Taunton Road (No. 18)
- Manor Lane and Burnt Ash Road
- Taunton Road and Hedgley Road (Gated closure adjacent to No.2)
- Effingham Road and Burnt Ash Road
- Effingham Road and Manor Lane