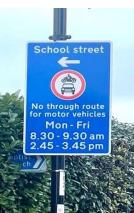

ar the junction with Duke Humphrey Road





#### Ashmead Primary School – enforced by ANPR CCTV

Enforcement times: Monday to Friday, 8:30am to 9:30am and 3:00pm to 4:00pm

Restriction location: Ashmead Road near the junction with St John's Vale



#### Beecroft Garden Primary School – enforced by ANPR CCTV

Enforcement times: Monday to Friday, 8:15am to 9:15am and 2:45pm to 3:45pm Restriction locations:

- Beecroft Road near the junction with Brockley Road
- Howson Road near the junction with Whitbread Road









#### Brindishe Green Primary School – enforced by ANPR CCTV

Enforcement times: Monday to Friday, 8:30am to 9:30am and 2:45pm to 3:45pm Restriction locations:

- Ardmere Road near the junction with Nightingale Grove
- Hither Green Lane near the junction with Beacon Road







#### Brindishe Lee School Street - ANPR CCTV enforced

Enforcement times: Monday – Friday, 8:30–9:30am and 2:45-3:45pm

Restriction location: Between junctions -

- Wantage Road and Handen Road
- Manor Lane and Taunton Road (No. 18)
- Manor Lane and Burnt Ash Road
- Taunton Road and Hedgley Road (Gated closure adjacent to No.2)
- Effingham Road and Burnt Ash Road
- Effingham Road and Manor Lane

































# **Brindishe Manor School Street** – ANPR CCTV enforced

Enforcement times: Monday – Friday, 8.15-9.15am and 2.45-3.45pm

Restriction location: Between junctions -

- Manor Lane junction with Leahurst Road
- Leahurst Road junction with Fernbrook Crescent









#### Childeric Primary School – enforced by ANPR CCTV

Enforcement times: Monday to Friday, 8:30am to