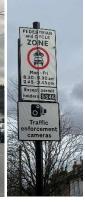

#### Brindishe Lee School Street - ANPR CCTV enforced

Enforcement times: Monday – Friday, 8:30–9:30am and 2:45-3:45pm

Restriction location: Between junctions -

- Wantage Road and Handen Road
- Manor Lane and Taunton Road (No. 18)
- Manor Lane and Burnt Ash Road
- Taunton Road and Hedgley Road (Gated closure adjacent to No.2)
- Effingham Road and Burnt Ash Road
- Effingham Road and Manor Lane