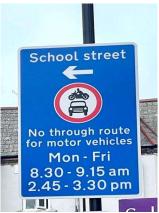

#### Brindishe Lee School Street - ANPR CCTV enforced

Enforcement times: Monday – Friday, 8:30–9:30am and 2:45-3:45pm

Restriction location: Between junctions -

- Wantage Road and Handen Road
- Manor Lane and Taunton Road (No. 18)
- Manor Lane and Burnt Ash Road
- Taunton Road and Hedgley Road (Gated closure adjacent to No.2)
- Effingham Road and Burnt Ash Road
- Effingham Road and Manor Lane