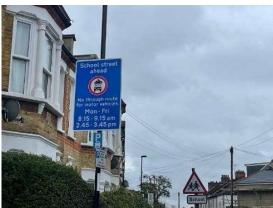

e Road near the junction with Nightingale Grove
- Hither Green Lane near the junction with Beacon Road







#### Brindishe Lee School Street - ANPR CCTV enforced

Enforcement times: Monday – Friday, 8:30–9:30am and 2:45-3:45pm

Restriction location: Between junctions -

- Wantage Road and Handen Road
- Manor Lane and Taunton Road (No. 18)
- Manor Lane and Burnt Ash Road
- Taunton Road and Hedgley Road (Gated closure adjacent to No.2)
- Effingham Road and Burnt Ash Road
- Effingham Road and Manor Lane

































# **Brindishe Manor School Street** – ANPR CCTV enforced

Enforcement times: Monday – Friday, 8.15-9.15am and 2.45-3.45pm

Restriction location: Between junctions -

- Manor Lane junction with Leahurst Road
- Leahurst Road junction with Fernbrook Crescent









#### Childeric Primary School – enforced by ANPR CCTV

Enforcement times: Monday to Friday, 8:30am to 9:30am and 2:45pm to 3:45pm

Restriction locations: Clifton Rise near the junction with Sandford Street





#### Conisborough College – enforced by ANPR CCTV

Enforcement times: **Monday to Friday, 8:00am to 9:15am and 2:30pm to 4:00pm**Restriction location: Thornsbeach Road near the junction with Bellingham Road





#### Coopers Lane Primary School – enforced by ANPR CCTV

Enforcement times:

• Monday to Friday, 8:15am to 9:30am and 2:30pm to 3:30pm

Restriction location: Pragnell Road near the junction with Kingsand Road





#### Dalmain Primary School – enforced by ANPR CCTV

Enforcement times: Monday to Friday, 8:15am to 9:15am and 2:30pm to 3:30pm

Restriction location: Grove