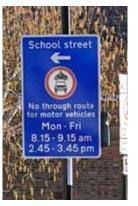

#### Beecroft Garden Primary School – enforced by ANPR CCTV

Enforcement times: Monday to Friday, 8:15am to 9:15am and 2:45pm to 3:45pm Restriction locations:

- Beecroft Road near the junction with Brockley Road
- Howson Road near the junction with Whitbread Road