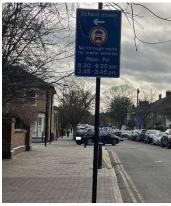

#### Brindishe Lee School Street - ANPR CCTV enforced

Enforcement times: Monday – Friday, 8:30–9:30am and 2:45-3:45pm

Restriction location: Between junctions -

- Wantage Road and Handen Road
- Manor Lane and Taunton Road (No. 18)
- Manor Lane and Burnt Ash Road
- Taunton Road and Hedgley Road (Gated closure adjacent to No.2)
- Effingham Road and Burnt Ash Road
- Effingham Road and Manor Lane