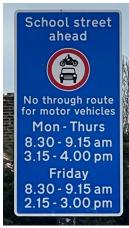

#### Rangefield School – enforced by ANPR CCTV

Enforcement times: Monday - Thursday 08:30 - 9:15am and 3:15 - 4:00pm and Friday 08:30 -

#### 09:15am and 2:15-3:00pm

**Restriction locations:** 

- Rangefield Road West
- Rangefield Road East
- Glenbow Road Junction with Goudhurst Road
- Glenbow Road Junction with Farmfield Road