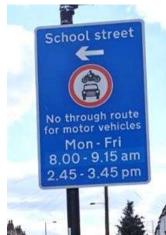

#### Brindishe Lee School Street - ANPR CCTV enforced

Enforcement times: Monday – Friday, 8:30–9:30am and 2:45-3:45pm

Restriction location: Between junctions -

- Wantage Road and Handen Road
- Manor Lane and Taunton Road (No. 18)
- Manor Lane and Burnt Ash Road
- Taunton Road and Hedgley Road (Gated closure adjacent to No.2)
- Effingham Road and Burnt Ash Road
- Effingham Road and Manor Lane

# **Brindishe Manor School Street** – ANPR CCTV enforced

Enforcement times: Monday – Friday, 8.15-9.15am and 2.45-3.45pm

Restriction location: Between junctions -

- Manor Lane junction with Leahurst Road
- Leahurst Road junction with Fernbrook Crescent