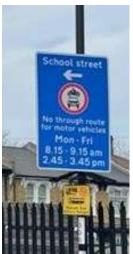

ll Road near the junction with Champion Road
- Adamsrill Road near the junction with Fairwyn Road









#### All Saints Primary School – enforced by ANPR CCTV

Enforcement times: Monday to Friday, 8:15am to 9:00am and 3:00pm to 4:00pm Restriction location: Blackheath Vale near the junction with Duke Humphrey Road





#### Ashmead Primary School – enforced by ANPR CCTV

Enforcement times: Monday to Friday, 8:30am to 9:30am and 3:00pm to 4:00pm

Restriction location: Ashmead Road near the junction with St John's Vale



#### Beecroft Garden Primary School – enforced by ANPR CCTV

Enforcement times: Monday to Friday, 8:15am to 9:15am and 2:45pm to 3:45pm Restriction locations:

- Beecroft Road near the junction with Brockley Road
- Howson Road near the junction with Whitbread Road









#### Brindishe Green Primary School – enforced by ANPR CCTV

Enforcement times: Monday to Friday, 8:30am to 9:30am and 2:45pm to 3:45pm Restriction locations:

- Ardmere Road near the junction with Nightingale Grove
- Hither Green Lane near the junction with Beacon Road







#### Brindishe Lee School Street - ANPR CCTV enforced

Enforcement times: Monday – Friday, 8:30–9:30am and 2:45-3:45pm

Restriction location: Between junctions -

- Wantage Road and Handen Road
- Manor Lane and Taunton Road (No. 18)
- Manor Lane and Burnt Ash Road
- Taunton Road and Hedgley Road (Gated closure adjacent to No.2)
- Effingham Road and Burnt Ash Road
- Effingham Road and Manor Lane

































# **Brindishe Manor School Street** – ANPR CCTV enforced

Enforcement times: Monday – Fri