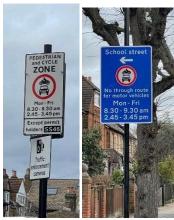

#### Brindishe Lee School Street - ANPR CCTV enforced

Enforcement times: Monday – Friday, 8:30–9:30am and 2:45-3:45pm

Restriction location: Between junctions -

- Wantage Road and Handen Road
- Manor Lane and Taunton Road (No. 18)
- Manor Lane and Burnt Ash Road
- Taunton Road and Hedgley Road (Gated closure adjacent to No.2)
- Effingham Road and Burnt Ash Road
- Effingham Road and Manor Lane