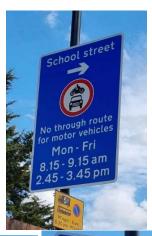

#### St Saviours School Street - enforced by ANPR CCTV

Enforcement times: Monday – Friday, 8.15-9.15am and 2.45-3.45pm

Restriction locations: Between junctions –

- Albion Way junction and Clarendon Rise
- Bonfield Road junction with Clarendon Rise