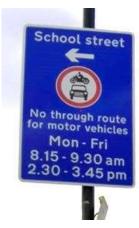

Hatcham College / Hatcham Temple Grove – enforced by ANPR CCTV Enforcement times: Monday to Friday, 8:00am to 9:15am and 2:45pm to 3:45pm Restriction locations:

- Pendrell Road near the junction with Wallbutton Road
- Pepys Road near the junction with Vesta Road









#### Haseltine Primary School – enforced by ANPR CCTV

Enforcement times: Monday to Friday, 8:30am to 9:30am and 2:45pm to 4:00pm Restriction Locations:

- Bell Green Lane near the junction with Haseltine Road
- Bell Green Lane near the junction with Stanton Way







# Holbeach Primary School – enforced by ANPR CCTV

Enforcement times: Monday to Friday, 8:15am to 9:30am and 2:30pm to 3:45pm Restriction locations:

- Doggett Road near the junction with Bradgate Road
- Doggett Road near the junction with Holbeach Road







#### John Ball Primary School – enforced by barriers

Enforcement times: Monday to Friday, 8:30am to 9:15am and 2:45pm to 3:30pm

Restriction location: Baizdon Road west of junction with Hurren Close

#### Kilmorie Primary School – enforced by ANPR CCTV

Enforcement times: Monday to Friday, 8:15am to 9:15am and 2:45pm to 3:45pm

Restriction location: Kilmorie Road near the junction with Woolstone Road



#### **Knights Temple Grove** – enforced by ANPR CCTV

Enforcement times: **Monday to Friday, 8:15am to 9:15am and 2:30pm to 3:30pm** Restriction locations:

- Ballamore Road junction with Shroffold Road
- Roundtable Road junction with Dagonet Road









# Marvels Lane Primary School – enforced by ANPR CCTV

Enforcement times: Monday to Friday, 8:30am to 9:30am and 2:45pm to 3:45pm