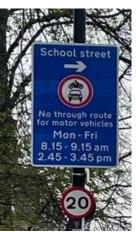

#### Beecroft Garden Primary School – enforced by ANPR CCTV

Enforcement times: Monday to Friday, 8:15am to 9:15am and 2:45pm to 3:45pm Restriction locations:

- Beecroft Road near the junction with Brockley Road
- Howson Road near the junction with Whitbread Road