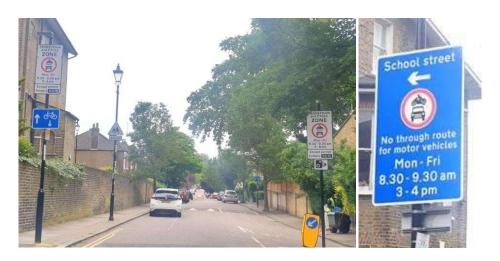

#### Ashmead Primary School – enforced by ANPR CCTV

Enforcement times: Monday to Friday, 8:30am to 9:30am and 3:00pm to 4:00pm

Restriction location: Ashmead Road near the junction with St John's Vale