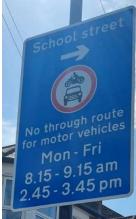

#### Brindishe Lee School Street - ANPR CCTV enforced

Enforcement times: Monday – Friday, 8:30–9:30am and 2:45-3:45pm

Restriction location: Between junctions -

- Wantage Road and Handen Road
- Manor Lane and Taunton Road (No. 18)
- Manor Lane and Burnt Ash Road
- Taunton Road and Hedgley Road (Gated closure adjacent to No.2)
- Effingham Road and Burnt Ash Road
- Effingham Road and Manor Lane