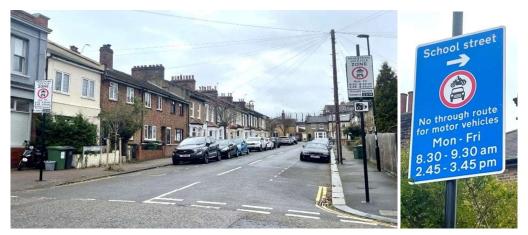

#### Brindishe Green Primary School – enforced by ANPR CCTV

Enforcement times: Monday to Friday, 8:30am to 9:30am and 2:45pm to 3:45pm Restriction locations:

- Ardmere Road near the junction with Nightingale Grove
- Hither Green Lane near the junction with Beacon Road