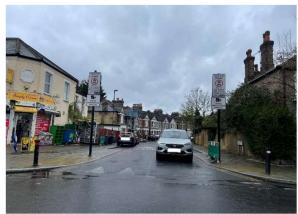

ere Road near the junction with Nightingale Grove
- Hither Green Lane near the junction with Beacon Road







#### Brindishe Lee School Street - ANPR CCTV enforced

Enforcement times: Monday – Friday, 8:30–9:30am and 2:45-3:45pm

Restriction location: Between junctions -

- Wantage Road and Handen Road
- Manor Lane and Taunton Road (No. 18)
- Manor Lane and Burnt Ash Road
- Taunton Road and Hedgley Road (Gated closure adjacent to No.2)
- Effingham Road and Burnt Ash Road
- Effingham Road and Manor Lane

































# **Brindishe Manor School Street** – ANPR CCTV enforced

Enforcement times: Monday – Friday, 8.15-9.15am and 2.45-3.45pm

Restriction location: Between junctions -

- Manor Lane junction with Leahurst Road
- Leahurst Road junction with Fernbrook Crescent









#### Childeric Primary School – enforced by ANPR CCTV

Enforcement times: Monday to Friday, 8:30am to 9:30am and 2:45pm to 3:45pm

Restriction locations: Clifton Rise near the junction with Sandford Street





#### Conisborough College – enforced by ANPR CCTV

Enforcement times: **Monday to Friday, 8:00am to 9:15am and 2:30pm to 4:00pm**Restriction location: Thornsbeach Road near the junction with Bellingham Road





#### Coopers Lane Primary School – enforced by ANPR CCTV

Enforcement times:

• Monday to Friday, 8:15am to 9:30am and 2:30pm to 3:30pm

Restriction location: Pragnell Road near the junction with Kingsand Road





#### Dalmain Primary School – enforced by ANPR CCTV

Enforcement times: Monday to Friday, 8:15am to 9:15am and 2:30pm to 3:30pm

Restriction location: Gro