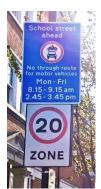

#### Beecroft Garden Primary School – enforced by ANPR CCTV

Enforcement times: Monday to Friday, 8:15am to 9:15am and 2:45pm to 3:45pm Restriction locations:

- Beecroft Road near the junction with Brockley Road
- Howson Road near the junction with Whitbread Road