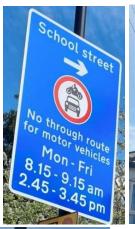

# **Brindishe Manor School Street** – ANPR CCTV enforced

Enforcement times: Monday – Friday, 8.15-9.15am and 2.45-3.45pm

Restriction location: Between junctions -

- Manor Lane junction with Leahurst Road
- Leahurst Road junction with Fernbrook Crescent