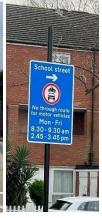

oft Road near the junction with Brockley Road
- Howson Road near the junction with Whitbread Road









#### Brindishe Green Primary School – enforced by ANPR CCTV

Enforcement times: Monday to Friday, 8:30am to 9:30am and 2:45pm to 3:45pm Restriction locations:

- Ardmere Road near the junction with Nightingale Grove
- Hither Green Lane near the junction with Beacon Road







#### Brindishe Lee School Street - ANPR CCTV enforced

Enforcement times: Monday – Friday, 8:30–9:30am and 2:45-3:45pm

Restriction location: Between junctions -

- Wantage Road and Handen Road
- Manor Lane and Taunton Road (No. 18)
- Manor Lane and Burnt Ash Road
- Taunton Road and Hedgley Road (Gated closure adjacent to No.2)
- Effingham Road and Burnt Ash Road
- Effingham Road and Manor Lane

































# **Brindishe Manor School Street** – ANPR CCTV enforced

Enforcement times: Monday – Friday, 8.15-9.15am and 2.45-3.45pm

Restriction location: Between junctions -

- Manor Lane junction with Leahurst Road
- Leahurst Road junction with Fernbrook Crescent









#### Childeric Primary School – enforced by ANPR CCTV

Enforcement times: Monday to Friday, 8:30am to 9:30am and 2:45pm to 3:45pm

Restriction locations: Clifton Rise near the junction with Sandford Street





#### Conisborough College – enforced by ANPR CCTV

Enforcement times: **Monday to Friday, 8:00am to 9:15am and 2:30pm to 4:00pm**Restriction location: Thornsbeach Road near the junction with Bellingham Road





#### Coopers Lane Primary School – enforced by ANPR CCTV

Enforcement times:

• Monday to Friday