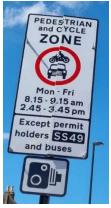

#### Beecroft Garden Primary School – enforced by ANPR CCTV

Enforcement times: Monday to Friday, 8:15am to 9:15am and 2:45pm to 3:45pm Restriction locations:

- Beecroft Road near the junction with Brockley Road
- Howson Road near the junction with Whitbread Road