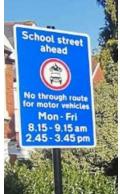

#### Beecroft Garden Primary School – enforced by ANPR CCTV

Enforcement times: Monday to Friday, 8:15am to 9:15am and 2:45pm to 3:45pm Restriction locations:

- Beecroft Road near the junction with Brockley Road
- Howson Road near the junction with Whitbread Road