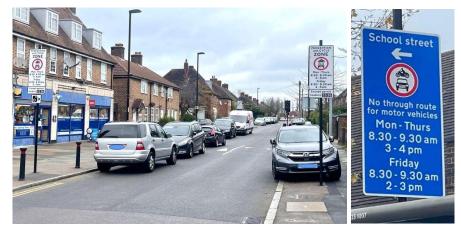

#### Ashmead Primary School – enforced by ANPR CCTV

Enforcement times: Monday to Friday, 8:30am to 9:30am and 3:00pm to 4:00pm

Restriction location: Ashmead Road near the junction with St John's Vale