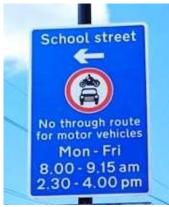

ent to No.2)
- Effingham Road and Burnt Ash Road
- Effingham Road and Manor Lane

































# **Brindishe Manor School Street** – ANPR CCTV enforced

Enforcement times: Monday – Friday, 8.15-9.15am and 2.45-3.45pm

Restriction location: Between junctions -

- Manor Lane junction with Leahurst Road
- Leahurst Road junction with Fernbrook Crescent









#### Childeric Primary School – enforced by ANPR CCTV

Enforcement times: Monday to Friday, 8:30am to 9:30am and 2:45pm to 3:45pm

Restriction locations: Clifton Rise near the junction with Sandford Street





#### Conisborough College – enforced by ANPR CCTV

Enforcement times: **Monday to Friday, 8:00am to 9:15am and 2:30pm to 4:00pm**Restriction location: Thornsbeach Road near the junction with Bellingham Road





#### Coopers Lane Primary School – enforced by ANPR CCTV

Enforcement times:

• Monday to Friday, 8:15am to 9:30am and 2:30pm to 3:30pm

Restriction location: Pragnell Road near the junction with Kingsand Road





#### Dalmain Primary School – enforced by ANPR CCTV

Enforcement times: Monday to Friday, 8:15am to 9:15am and 2:30pm to 3:30pm

Restriction location: Grove Close near the junction with Brockley Rise





#### Eliot Bank School – enforced by ANPR CCTV

Enforcement times: Monday to Friday, 8:30am to 9:30am and 2:45pm to 3:45pm

Restriction location: Thorpewood Avenue near the junction with Kirkdale





# Forster Park Primary School – enforced by ANPR CCTV

Enforcement times:

- Monday to Thursday, 8:30am to 9:30am and 3:00pm to 4:00pm
- Friday, 8:30am to 9:30am and 2:00pm to 3