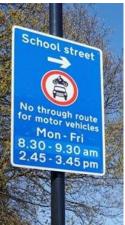

orced by ANPR CCTV

Enforcement times: **Monday to Friday, 8:00am to 9:15am and 2:30pm to 4:00pm**Restriction location: Thornsbeach Road near the junction with Bellingham Road





#### Coopers Lane Primary School – enforced by ANPR CCTV

Enforcement times:

• Monday to Friday, 8:15am to 9:30am and 2:30pm to 3:30pm

Restriction location: Pragnell Road near the junction with Kingsand Road





#### Dalmain Primary School – enforced by ANPR CCTV

Enforcement times: Monday to Friday, 8:15am to 9:15am and 2:30pm to 3:30pm

Restriction location: Grove Close near the junction with Brockley Rise





#### Eliot Bank School – enforced by ANPR CCTV

Enforcement times: Monday to Friday, 8:30am to 9:30am and 2:45pm to 3:45pm

Restriction location: Thorpewood Avenue near the junction with Kirkdale





# Forster Park Primary School – enforced by ANPR CCTV

Enforcement times:

- Monday to Thursday, 8:30am to 9:30am and 3:00pm to 4:00pm
- Friday, 8:30am to 9:30am and 2:00pm to 3:00pm

**Restriction locations:** 

- Boundfield Road near the junction with Castillon Road
- Boundfield Road near the junction with Wingrove Road







### Gordonbrock Primary School – enforced by ANPR CCTV

Enforcement times: Monday to Friday, 8:30am to 9:30am and 2:45pm to 3:45pm Restriction location:

- Amyruth Road near the junction with Chudleigh Road
- Gordonbrock Road near the junction with Chudleigh Road









Grinling Gibbons Primary School – enforced by ANPR CCTV

Enforcement times: Monday to Friday, 8:00am to 9:00am and 2:45pm to 3:45pm Restriction locations: Grinling Place near the junction with E