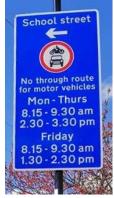

15am and 2.45-3.45pm

Restriction location: Between junctions -

- Manor Lane junction with Leahurst Road
- Leahurst Road junction with Fernbrook Crescent









#### Childeric Primary School – enforced by ANPR CCTV

Enforcement times: Monday to Friday, 8:30am to 9:30am and 2:45pm to 3:45pm

Restriction locations: Clifton Rise near the junction with Sandford Street





#### Conisborough College – enforced by ANPR CCTV

Enforcement times: **Monday to Friday, 8:00am to 9:15am and 2:30pm to 4:00pm**Restriction location: Thornsbeach Road near the junction with Bellingham Road





#### Coopers Lane Primary School – enforced by ANPR CCTV

Enforcement times:

• Monday to Friday, 8:15am to 9:30am and 2:30pm to 3:30pm

Restriction location: Pragnell Road near the junction with Kingsand Road





#### Dalmain Primary School – enforced by ANPR CCTV

Enforcement times: Monday to Friday, 8:15am to 9:15am and 2:30pm to 3:30pm

Restriction location: Grove Close near the junction with Brockley Rise





#### Eliot Bank School – enforced by ANPR CCTV

Enforcement times: Monday to Friday, 8:30am to 9:30am and 2:45pm to 3:45pm

Restriction location: Thorpewood Avenue near the junction with Kirkdale





# Forster Park Primary School – enforced by ANPR CCTV

Enforcement times:

- Monday to Thursday, 8:30am to 9:30am and 3:00pm to 4:00pm
- Friday, 8:30am to 9:30am and 2:00pm to 3:00pm

**Restriction locations:** 

- Boundfield Road near the junction with Castillon Road
- Boundfield Road near the junction with Wingrove Road







### Gordonbrock Primary School – enforced by ANPR CCTV

Enfor