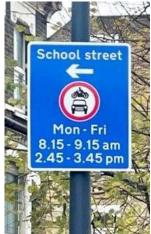

ast Ladywell School** – enforced by ANPR CCTV

Enforcement times: Monday to Friday, 8:00am to 9:15am and 2:45pm to 3:45pm

Restriction location: Ewhurst Road near the junction with Manwood Road





#### Rangefield School – enforced by ANPR CCTV

Enforcement times: Monday - Thursday 08:30 - 9:15am and 3:15 - 4:00pm and Friday 08:30 -

#### 09:15am and 2:15-3:00pm

**Restriction locations:** 

- Rangefield Road West
- Rangefield Road East
- Glenbow Road Junction with Goudhurst Road
- Glenbow Road Junction with Farmfield Road











# Rathfern Primary School – enforced by ANPR CCTV

Enforcement times: Monday to Friday, 8:15am to 9:15am and 2:45pm to 3:45pm Restriction locations:

- Rathfern Road near the junction with Catford Hill
- Rathfern Road near the junction with Stanstead Road







# Rushey Green Primary School (and) Holy Cross Primary School – enforced by ANPR CCTV Enforcement times: Monday to Friday, 8:15am to 9:15am and 2:45pm to 3:45pm Restriction locations:

- Culverley Road east of the junction with Bromley Road
- Culverley Road near the junction with Thornsbeach Road
- Penerley Road near the junction with Bargery Road
- Penerley Road east of the junction with Bromley Road

















# St Bartholomew's Primary School – enforced by ANPR CCTV

Enforcement times: Monday to Friday, 8:15am to 9:15am and 3:00pm to 4:00pm

Restriction location: The Peak near the junction with Sydenham Park Road





#### St Saviours School Street - enforced by ANPR CCTV

Enforcement times: Monday – Friday, 8.15-9.15am and 2.45-3.45pm

Restriction locations: Between junctions