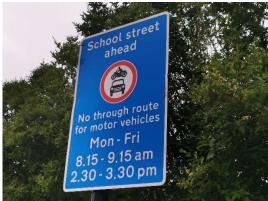

#### Brindishe Lee School Street - ANPR CCTV enforced

Enforcement times: Monday – Friday, 8:30–9:30am and 2:45-3:45pm

Restriction location: Between junctions -

- Wantage Road and Handen Road
- Manor Lane and Taunton Road (No. 18)
- Manor Lane and Burnt Ash Road
- Taunton Road and Hedgley Road (Gated closure adjacent to No.2)
- Effingham Road and Burnt Ash Road
- Effingham Road and Manor Lane