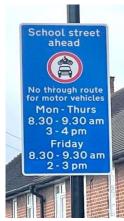

ocation: Pragnell Road near the junction with Kingsand Road





#### Dalmain Primary School – enforced by ANPR CCTV

Enforcement times: Monday to Friday, 8:15am to 9:15am and 2:30pm to 3:30pm

Restriction location: Grove Close near the junction with Brockley Rise





#### Eliot Bank School – enforced by ANPR CCTV

Enforcement times: Monday to Friday, 8:30am to 9:30am and 2:45pm to 3:45pm

Restriction location: Thorpewood Avenue near the junction with Kirkdale





# Forster Park Primary School – enforced by ANPR CCTV

Enforcement times:

- Monday to Thursday, 8:30am to 9:30am and 3:00pm to 4:00pm
- Friday, 8:30am to 9:30am and 2:00pm to 3:00pm

**Restriction locations:** 

- Boundfield Road near the junction with Castillon Road
- Boundfield Road near the junction with Wingrove Road







### Gordonbrock Primary School – enforced by ANPR CCTV

Enforcement times: Monday to Friday, 8:30am to 9:30am and 2:45pm to 3:45pm Restriction location:

- Amyruth Road near the junction with Chudleigh Road
- Gordonbrock Road near the junction with Chudleigh Road









Grinling Gibbons Primary School – enforced by ANPR CCTV

Enforcement times: Monday to Friday, 8:00am to 9:00am and 2:45pm to 3:45pm Restriction locations: Grinling Place near the junction with Edward Street





# 'Haberdashers' Hatcham College / Hatcham Temple Grove – enforced by ANPR CCTV Enforcement times: Monday to Friday, 8:00am to 9:15am and 2:45pm to 3:45pm Restriction locations:

- Pendrell Road near the junction with Wallbutton Road
- Pepys Road near the junction with Vesta Road









#### Haseltine Primary