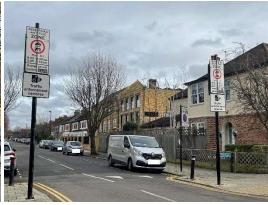

r the junction with Brockley Road
- Howson Road near the junction with Whitbread Road









#### Brindishe Green Primary School – enforced by ANPR CCTV

Enforcement times: Monday to Friday, 8:30am to 9:30am and 2:45pm to 3:45pm Restriction locations:

- Ardmere Road near the junction with Nightingale Grove
- Hither Green Lane near the junction with Beacon Road







#### Brindishe Lee School Street - ANPR CCTV enforced

Enforcement times: Monday – Friday, 8:30–9:30am and 2:45-3:45pm

Restriction location: Between junctions -

- Wantage Road and Handen Road
- Manor Lane and Taunton Road (No. 18)
- Manor Lane and Burnt Ash Road
- Taunton Road and Hedgley Road (Gated closure adjacent to No.2)
- Effingham Road and Burnt Ash Road
- Effingham Road and Manor Lane

































# **Brindishe Manor School Street** – ANPR CCTV enforced

Enforcement times: Monday – Friday, 8.15-9.15am and 2.45-3.45pm

Restriction location: Between junctions -

- Manor Lane junction with Leahurst Road
- Leahurst Road junction with Fernbrook Crescent









#### Childeric Primary School – enforced by ANPR CCTV

Enforcement times: Monday to Friday, 8:30am to 9:30am and 2:45pm to 3:45pm

Restriction locations: Clifton Rise near the junction with Sandford Street





#### Conisborough College – enforced by ANPR CCTV

Enforcement times: **Monday to Friday, 8:00am to 9:15am and 2:30pm to 4:00pm**Restriction location: Thornsbeach Road near the junction with Bellingham Road





#### Coopers Lane Primary School – enforced by ANPR CCTV

Enforcement times:

• Monday to Friday, 8:15am to