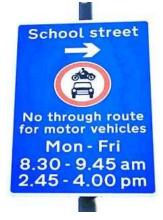

#### Beecroft Garden Primary School – enforced by ANPR CCTV

Enforcement times: Monday to Friday, 8:15am to 9:15am and 2:45pm to 3:45pm Restriction locations:

- Beecroft Road near the junction with Brockley Road
- Howson Road near the junction with Whitbread Road