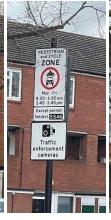

t Road near the junction with Brockley Road
- Howson Road near the junction with Whitbread Road









#### Brindishe Green Primary School – enforced by ANPR CCTV

Enforcement times: Monday to Friday, 8:30am to 9:30am and 2:45pm to 3:45pm Restriction locations:

- Ardmere Road near the junction with Nightingale Grove
- Hither Green Lane near the junction with Beacon Road







#### Brindishe Lee School Street - ANPR CCTV enforced

Enforcement times: Monday – Friday, 8:30–9:30am and 2:45-3:45pm

Restriction location: Between junctions -

- Wantage Road and Handen Road
- Manor Lane and Taunton Road (No. 18)
- Manor Lane and Burnt Ash Road
- Taunton Road and Hedgley Road (Gated closure adjacent to No.2)
- Effingham Road and Burnt Ash Road
- Effingham Road and Manor Lane

































# **Brindishe Manor School Street** – ANPR CCTV enforced

Enforcement times: Monday – Friday, 8.15-9.15am and 2.45-3.45pm

Restriction location: Between junctions -

- Manor Lane junction with Leahurst Road
- Leahurst Road junction with Fernbrook Crescent









#### Childeric Primary School – enforced by ANPR CCTV

Enforcement times: Monday to Friday, 8:30am to 9:30am and 2:45pm to 3:45pm

Restriction locations: Clifton Rise near the junction with Sandford Street





#### Conisborough College – enforced by ANPR CCTV

Enforcement times: **Monday to Friday, 8:00am to 9:15am and 2:30pm to 4:00pm**Restriction location: Thornsbeach Road near the junction with Bellingham Road





#### Coopers Lane Primary School – enforced by ANPR CCTV

Enforcement times:

• Monday to Friday,