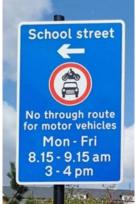

#### Adamsrill Primary School – enforced by ANPR CCTV

Enforcement times: **Monday to Friday, 8:15am to 9:15am and 3:00pm to 4:00pm** Restriction locations:

- Adamsrill Road near the junction with Champion Road
- Adamsrill Road near the junction with Fairwyn Road

#### All Saints Primary School – enforced by ANPR CCTV

Enforcement times: Monday to Friday, 8:15am to 9:00am and 3:00pm to 4:00pm Restriction location: Blackheath Vale near the junction with Duke Humphrey Road

#### Ashmead Primary School – enforced by ANPR CCTV

Enforcement times: Monday to Friday, 8:30am to 9:30am and 3:00pm to 4:00pm

Restriction location: Ashmead Road near the junction with St John's Vale

#### Beecroft Garden Primary School – enforced by ANPR CCTV

Enforcement times: Monday to Friday, 8:15am to 9:15am and 2:45pm to 3:45pm Restriction locations:

- Beecroft Road near the junction with Brockley Road
- Howson Road near the junction with Whitbread Road

#### Brindishe Green Primary School – enforced by ANPR CCTV

Enforcement times: Monday to Friday, 8:30am to 9:30am and 2:45pm to 3:45pm Restriction locations:

- Ardmere Road near the junction with Nightingale Grove
- Hither Green Lane near the junction with Beacon Road

#### Brindishe Lee School Street - ANPR CCTV enforced

Enforcement times: Monday – Friday, 8:30–9:30am and 2:45-3:45pm

Restriction location: Between junctions -

- Wantage Road and Handen Road
- Manor Lane and Taunton Road (No. 18)
- Manor Lane and Burnt Ash Road
- Taunton Road and Hedgley Road (Gated closure adjacent to No.2)
- Effingham Road and Burnt Ash Road
- Effingham Road and Manor Lane

# **Brindishe Manor School Street** – ANPR CCTV enforced

Enforcement times: Monday – Friday, 8.15-9.15am and 2.45-3.45pm

Restriction location: Between junctions -

- Manor Lane junction with Leahurst Road
- Leahurst Road junction with Fernbrook Crescent

#### Childeric Primary School – enforced by ANPR CCTV

Enforcement times: Monday to Friday, 8:30am to 9:30am and 2:45pm to 3:45pm

Restriction locations: Clifton Rise near the junction with Sandford Street

#### Conisborough College – enforced by ANPR CCTV

Enforcement times: **Monday to Friday, 8:00am to 9:15am and 2:30pm to 4:00pm**Restriction location: Thornsbeach Road near the junction with Bellingham Road

#### Coopers Lane Primary School – enforced by ANPR CCTV

Enforcement times:

• Monday to Friday, 8:15am to 9:30am and 2:30pm to 3:30pm

Restriction location: Pragnell Road near the junction with Kingsand Road

#### Dalmain Primary School – enforced by ANPR CCTV

Enforcement times: Monday to Friday, 8:15am to 9:15am and 2:30pm to 3:30pm

Restriction location: Grove Close near the junction with Brockley Rise

#### Eliot Bank School – enforced by ANPR CCTV

Enforcement times: Monday to Friday, 8:30am to 9:30am and 2:45pm to 3:45pm

Restriction location: Thorpewood Avenue near the junction with Kirkdale

# Forster Park Primary School – enforced by ANPR CCTV

Enforcement times:

- Monday to Thursday, 8:30am to 9:30am and 3:00pm to 4:00pm
- Friday, 8:30am to 9:30am and 2:00pm to 3:00pm

**Restriction locations:** 

- Boundfield Road near the junction with Castillon Road
- Boundfield Road near the junction with Wingrove Road

### Gordonbrock Primary School – enforced by ANPR CCTV

Enforcement times: Monday to Friday, 8:30am to 9:30am and 2:45pm to 3:45pm Restriction location:

- Amyruth Road near the junction with Chudleigh Road
- Gordonbrock Road near the junction with Chudleigh Road

Grinling Gibbons Primary School – enforced by ANPR CCTV

Enforcement times: Monday to Friday, 8:00am to 9:00am and 2:45pm to 3:45pm Restriction locations: Grinling Place near the junction with Edward Street

# 'Haberdashers' Hatcham College / Hatcham Temple Grove – enforced by ANPR CCTV Enforcement times: Monday to Friday, 8:00am to 9:15am and 2:45pm to 3:45pm Restriction locations:

- Pendrell Road near the junction with Wallbutton Road
- Pepys Road near the junction with Vesta Road

#### Haseltine Primary School – enforced by ANPR CCTV

Enforcement times: Monday to Friday, 8:30am to 9:30am and 2:45pm to 4:00pm Restriction Locations:

- Bell Green Lane near the junction with Haseltine Road
- Bell Green Lane near the junction with Stanton Way

# Holbeach Primary School – enforced by ANPR CCTV

Enforcement times: Monday to Friday, 8:15am to 9:30am and 2:30pm to 3:45pm Restriction locations:

- Doggett Road near the junction with Bradgate Road
- Doggett Road near the junction with Holbeach Road

#### John Ball Primary School – enforced by barriers

Enforcement times: Monday to Friday, 8:30am to 9:15am and 2:45pm to 3:30pm

Restriction location: Baizdon Road west of junction with Hurren Close

#### Kilmorie Primary School – enforced by ANPR CCTV

Enforcement times: Monday to Friday, 8:15am to 9:15am and 2:45pm to 3:45pm

Restriction location: Kilmorie Road near the junction with Woolstone Road

#### **Knights Temple Grove** – enforced by ANPR CCTV

Enforcement times: **Monday to Friday, 8:15am to 9:15am and 2:30pm to 3:30pm** Restriction locations:

- Ballamore Road junction with Shroffold Road
- Roundtable Road junction with Dagonet Road

# Marvels Lane Primary School – enforced by ANPR CCTV

Enforcement times: Monday to Friday, 8:30am to 9:30am and 2:45pm to 3:45pm Restriction locations:

- Riddons Road near the junction with Claybridge Road
- Riddons Road near the junction with Dyneley Road

#### Myatt Garden Primary School – enforced by ANPR CCTV

Enforcement times: Monday to Friday, 8:30am to 9:45am and 2:45pm to 4:00pm Restriction locations:

- Upper Brockley Road near the junction with Ashby Road
- Upper Brockley Road near the junction with Lewisham Way service road

#### **Prendergast Ladywell School** – enforced by ANPR CCTV

Enforcement times: Monday to Friday, 8:00am to 9:15am and 2:45pm to 3:45pm

Restriction location: Ewhurst Road near the junction with Manwood Road

#### Rangefield School – enforced by ANPR CCTV

Enforcement times: Monday - Thursday 08:30 - 9:15am and 3:15 - 4:00pm and Friday 08:30 -

#### 09:15am and 2:15-3:00pm

**Restriction locations:** 

- Rangefield Road West
- Rangefield Road East
- Glenbow Road Junction with Goudhurst Road
- Glenbow Road Junction with Farmfield Road

# Rathfern Primary School – enforced by ANPR CCTV

Enforcement times: Monday to Friday, 8:15am to 9:15am and 2:45pm to 3:45pm Restriction locations:

- Rathfern Road near the junction with Catford Hill
- Rathfern Road near the junction with Stanstead Road

# Rushey Green Primary School (and) Holy Cross Primary School – enforced by ANPR CCTV Enforcement times: Monday to Friday, 8:15am to 9:15am and 2:45pm to 3:45pm Restriction locations:

- Culverley Road east of the junction with Bromley Road
- Culverley Road near the junction with Thornsbeach Road
- Penerley Road near the junction with Bargery Road
- Penerley Road east of the junction with Bromley Road

# St Bartholomew's Primary School – enforced by ANPR CCTV

Enforcement times: Monday to Friday, 8:15am to 9:15am and 3:00pm to 4:00pm

Restriction location: The Peak near the junction with Sydenham Park Road

#### St Saviours School Street - enforced by ANPR CCTV

Enforcement times: Monday – Friday, 8.15-9.15am and 2.45-3.45pm

Restriction locations: Between junctions –

- Albion Way junction and Clarendon Rise
- Bonfield Road junction with Clarendon Rise

#### St William of York Primary School – enforced by ANPR CCTV

Enforcement times: Monday to Friday, 8:30am to 9:15am and 2:45pm to 3:30pm Restriction locations:

- Brockley Park near the junction with Brockley Rise
- Brockley Park west of the junction with Buckingham Lane

#### **Torridon Primary School** – enforced by ANPR CCTV

Enforcement times: Monday to Friday, 8:15am to 9:15am and 2:45pm to 3:45pm Restriction locations:

- Hazelbank Road from junction of Ardgowan Road to the junction of Birkhall Road,
- Bellingham Road from the junction with Birkhall Road to the junction with Penderry Rise,
- Torridon Road from the junction with Hazelbank Road to the junction with Ardoch Road,
- Birkhall Road from the junction with Hazelbank Road to the junction with Ardoch Road

# **Trinity Church of England Primary School** – enforced by ANPR CCTV

Enforcement times: Monday to Friday, 8:15am to 9:15am and 2:45pm to 3:45pm Restriction location:

• Between the junction of Leahurst and Dermody Road and Pascoe Road and Ennersdale

# Winifreds School Street - enforced by ANPR CCTV

Enforcement times: Monday – Friday, 8.15-9.15am and 2.45-3.45pm

Restriction location: Between junctions –

- Newstead Road junction with ParkscroftRoad
- Newstead Road junction with Helder Grove/Birch Grove