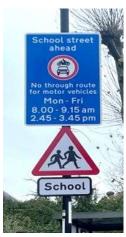

#### Ashmead Primary School – enforced by ANPR CCTV

Enforcement times: Monday to Friday, 8:30am to 9:30am and 3:00pm to 4:00pm

Restriction location: Ashmead Road near the junction with St John's Vale