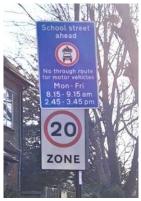

#### Beecroft Garden Primary School – enforced by ANPR CCTV

Enforcement times: Monday to Friday, 8:15am to 9:15am and 2:45pm to 3:45pm Restriction locations:

- Beecroft Road near the junction with Brockley Road
- Howson Road near the junction with Whitbread Road