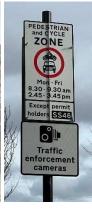

the junction with Brockley Road
- Howson Road near the junction with Whitbread Road









#### Brindishe Green Primary School – enforced by ANPR CCTV

Enforcement times: Monday to Friday, 8:30am to 9:30am and 2:45pm to 3:45pm Restriction locations:

- Ardmere Road near the junction with Nightingale Grove
- Hither Green Lane near the junction with Beacon Road







#### Brindishe Lee School Street - ANPR CCTV enforced

Enforcement times: Monday – Friday, 8:30–9:30am and 2:45-3:45pm

Restriction location: Between junctions -

- Wantage Road and Handen Road
- Manor Lane and Taunton Road (No. 18)
- Manor Lane and Burnt Ash Road
- Taunton Road and Hedgley Road (Gated closure adjacent to No.2)
- Effingham Road and Burnt Ash Road
- Effingham Road and Manor Lane

































# **Brindishe Manor School Street** – ANPR CCTV enforced

Enforcement times: Monday – Friday, 8.15-9.15am and 2.45-3.45pm

Restriction location: Between junctions -

- Manor Lane junction with Leahurst Road
- Leahurst Road junction with Fernbrook Crescent









#### Childeric Primary School – enforced by ANPR CCTV

Enforcement times: Monday to Friday, 8:30am to 9:30am and 2:45pm to 3:45pm

Restriction locations: Clifton Rise near the junction with Sandford Street





#### Conisborough College – enforced by ANPR CCTV

Enforcement times: **Monday to Friday, 8:00am to 9:15am and 2:30pm to 4:00pm**Restriction location: Thornsbeach Road near the junction with Bellingham Road





#### Coopers Lane Primary School – enforced by ANPR CCTV

Enforcement times:

• Monday to Friday, 8:15am to 9: