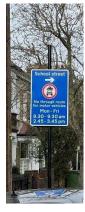

#### Brindishe Lee School Street - ANPR CCTV enforced

Enforcement times: Monday – Friday, 8:30–9:30am and 2:45-3:45pm

Restriction location: Between junctions -

- Wantage Road and Handen Road
- Manor Lane and Taunton Road (No. 18)
- Manor Lane and Burnt Ash Road
- Taunton Road and Hedgley Road (Gated closure adjacent to No.2)
- Effingham Road and Burnt Ash Road
- Effingham Road and Manor Lane